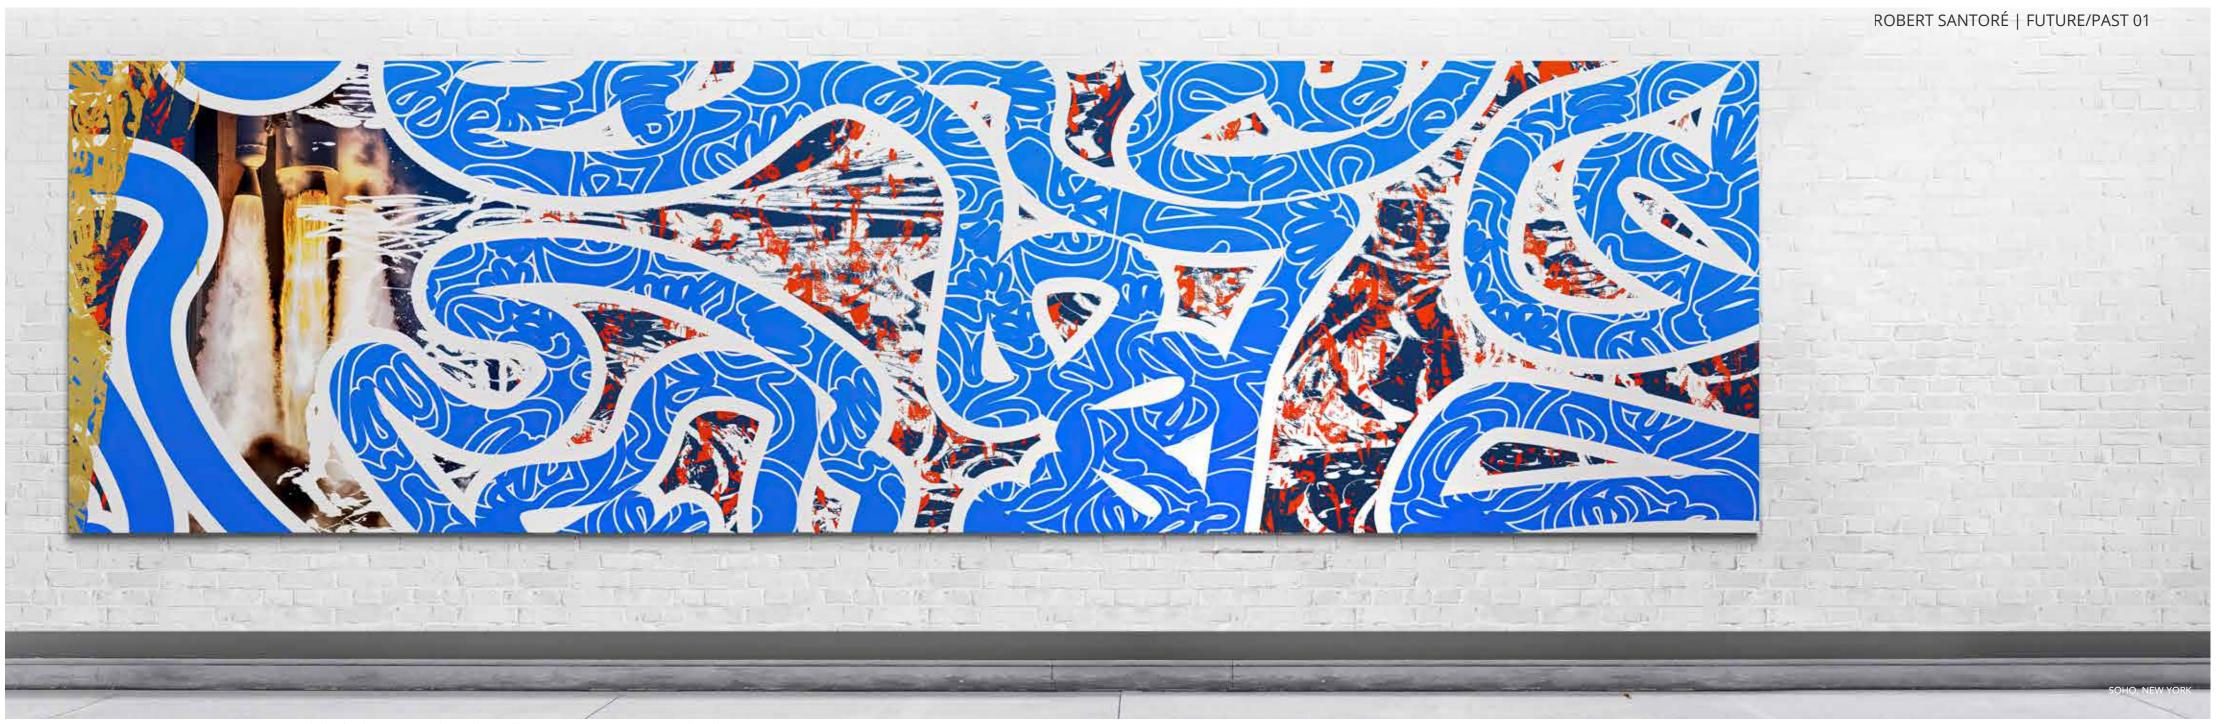

# FUTURE/PAST

Robert Santoré's latest artistic endeavor, *"I Remember The Future, Yet I Look Forward To The Past"* unveils a mesmerizing fusion of his recent series, Opera and Kava Dancers, while skillfully incorporating elements of surrealism and abstraction. Santoré's masterful ability to seamlessly blend diverse artistic styles and concepts results in a body of work that challenges traditional perceptions of time, memory, and anticipation.

## FUTURE/PAST

Robert Santoré's latest artistic endeavor, "I Remember The Future, Yet I Look Forward To The Past," unveils a mesmerizing fusion of his recent series, Opera and Kava Dancers, while skillfully incorporating elements of surrealism and abstraction. Santoré's masterful ability to seamlessly blend diverse artistic styles and concepts results in a body of work that challenges traditional perceptions of time, memory, and anticipation.

In this captivating series, Santoré intertwines the ethereal beauty of Opera with the rhythmic energy of Kava Dancers, creating a visual symphony that resonates with the viewer's senses. Through his vivid brushwork and vibrant color palette, he breathes life into each canvas, capturing fleeting moments suspended between reality and dream scape. The fluid movements of the dancers merge with the haunting melodies of opera, transcending the confines of the present and transporting viewers to a realm where time knows no boundaries.

Santoré's incorporation of surrealism and abstraction infuses the series with an enigmatic allure. Symbolic motifs emerge, blending familiar images with unfamiliar landscapes, inviting the audience to question the nature of memory and its connection to future aspirations.

The juxtaposition of surreal elements against abstract backgrounds evokes a sense of paradox, where the past and the future converge in a single, transcendent moment. Santoré's deliberate blend of these artistic styles invites viewers to embark on a deeply introspective journey, exploring the intricacies of time, memory, and the intricate tapestry of human emotions.

"I Remember The Future, Yet I Look Forward To The Past" represents Robert Santoré's relentless artistic exploration and evolution. With this series, he presents a captivating visual narrative that speaks to the profound complexities of the human experience, enticing viewers to reflect on their own perceptions of time, memory, and the boundless possibilities that lie ahead.

Santoré's ability to merge disparate artistic elements into a cohesive whole showcases his extraordinary talent and cements his place as a visionary artist pushing the boundaries of contemporary art.

"ORATIONES MEAE ERANT PARVAE ET FLAVAE" (My Prayers Were Small And Yellow) 66 X 208in (167.64 x 528.32cm) Oil, oil stick, military and industrial enamels, non-yellowing bees wax, on paper mounted to Belgian linen mounted on canvas