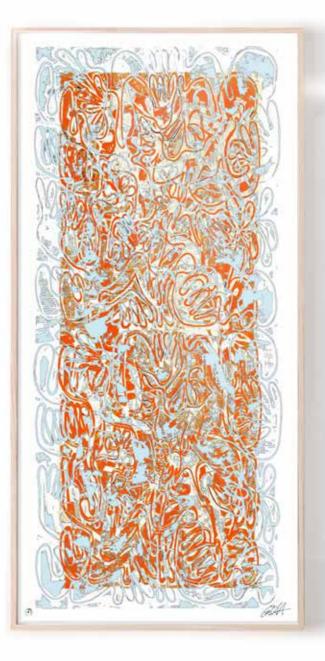

HOUSTON, TEXAS

"COVID CHAOS FOUR X FOUR" 100" x 176" (245cm x 447cm) I Oil, oil stick, military and industrial enamels on paper on Belgian linen