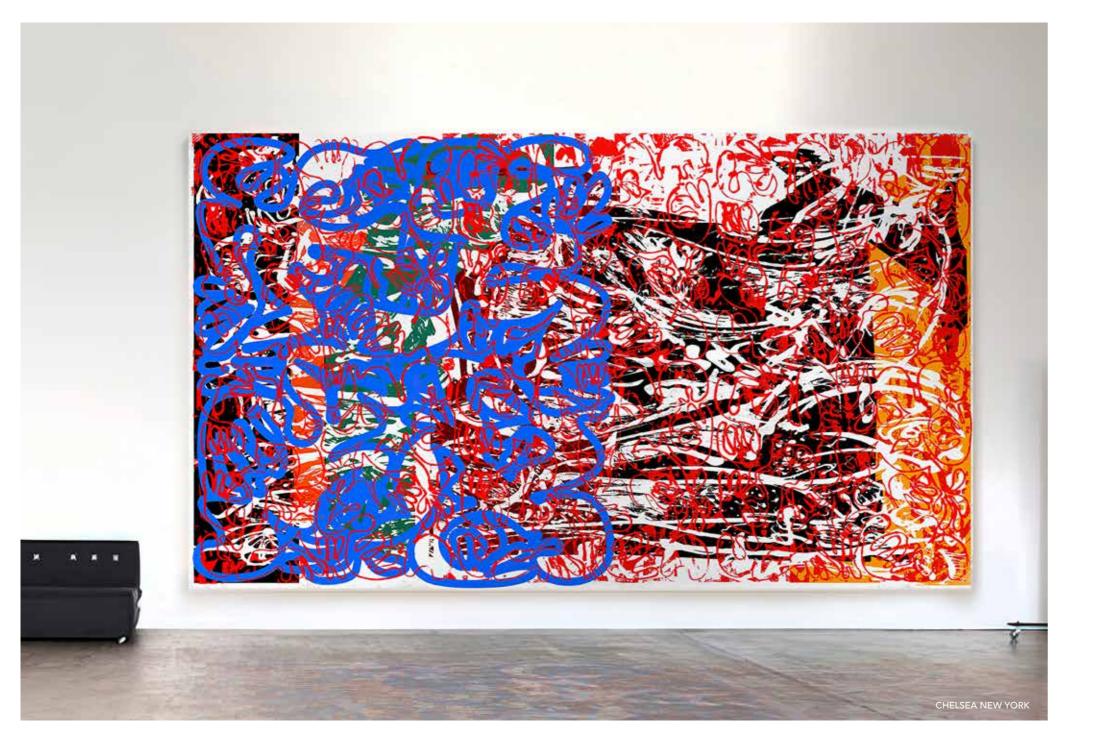

### OCEAN BLUE 00100011000011100000

Robert Santore's "OCEAN BLUE 00100011000011100000" is a captivating contemporary art installation that pushes the boundaries of artistic expression while providing a thought-provoking commentary on the ever-evolving realm of AI and technology. Consisting of 128 works on paper.

"OCEAN BLUE 001000111000011100000" Framed: 24" x 33" in (60.96cm x 83.82cm) Unframed: 30 x 39 in (76.2 x 99.06cm) Mono-prints on paper with hand drawn Conté pastels jellyfish.