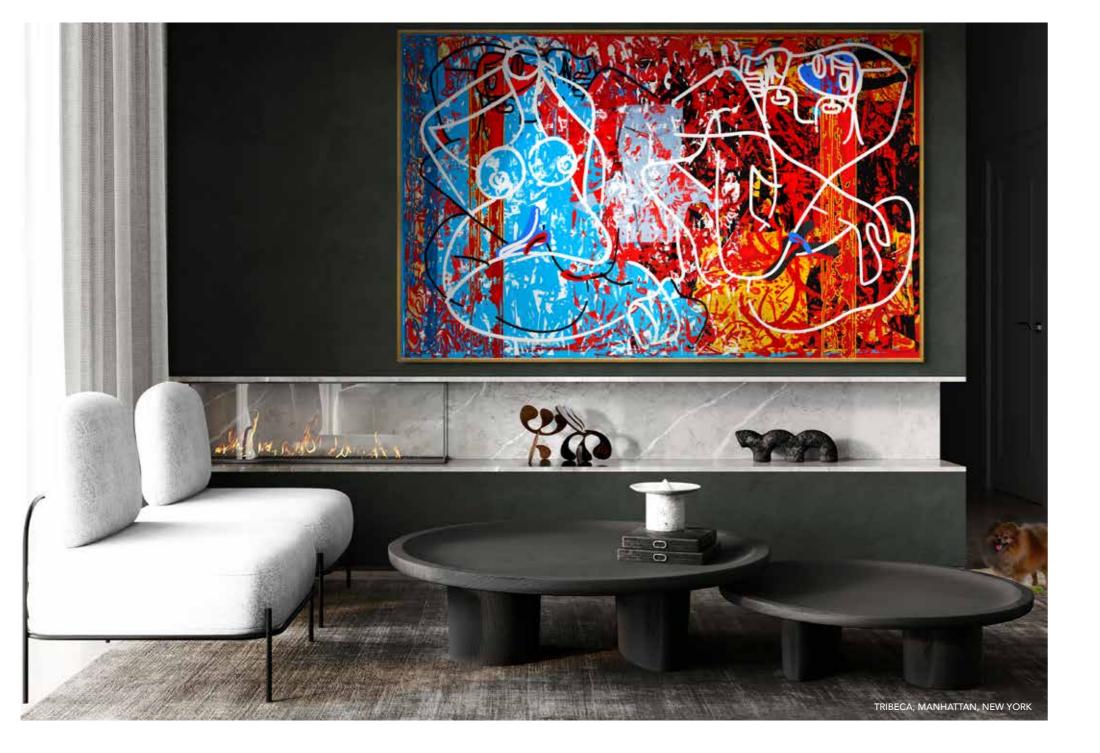

erful works vibrate with energy, emotion and movement both in nature and media.

My love is not like thundering horses.

My love is the quietest thrum of hummingbird wings.

When you peel back the layers to reveal my soul It is a sound only the most discerning can hear.

Listening quietly, carefully, eyes closed, the sweet smell of honey nectar gracing the air.

A flutter, a breeze, slight brush of wing upon your face.

My love, a golden trail of pollen traces your cheek.

Wise eyes meet yours then flit shyly away at your smile.

Robert Santoré

"My Love In Not Like Thundering Horses" 2010

"THROUGH THE SPLENDOR OF THE FIRMAMENT" 100 x 176in (245 x 447cm) Oil, oil stick, military and industrial enamels, non-yellowing bees wax, on paper mounted to Belgian linen mounted on canvas













"WEEPING AT THE BASE OF THE MADONNA" 60 x 96in (152.4 x 243.84cm) Oil, oil stick, military and industrial enamels on wood panel

"FITS & STARTS IN STEEL" 12 x 12 x 12in (30.48 x 30.48 x 30.48 cm) Cortin steel

ROBERT SANTORÉ | OPERA 02

"OF ALL THINGS CALLED POETRY" 100 x 176in (245 x 447cm) Oil, oil stick, military and industrial enamels, non-yellowing bees wax, on paper mounted to Belgian linen mounted on canvas





"BRAVE ULYSSES" 100 x 176in (245 x 447cm) Oil, oil stick, military and industrial enamels, non-yellowing bees wax, on paper mounted to Belgian linen mounted on canvas





### ROBERT SANTORÉ | OPERA 02

My inheritance was a lie, a haunting refrain, The Rome Place in Montgomery, lost to me in pain, For five generations, it held our legacy's grace, Promised by grandfather, n