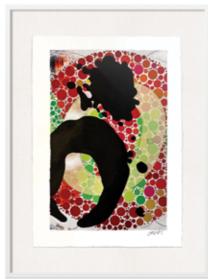

## **COVID CHAOS**

Robert Santoré introduces a selection of new works made since the onset of the global corona virus pandemic.

Using oil stick on cotton rag paper, the artist has here updated the visual language of his established "Tavarua Kava Jazz" series, in which deceptively crude archetypal figures express the fundamental joys, movement and simultaneously the tensions and traumas that course through contemporary life.

Santorés "Tavarua Kava Jazz" series has been characterized by figures rubbed into the pictorial surface in a kind of drawing through erasure, whereas his new COVID Chaos employ only the direct application of oil paint, oil stick over intense color in-studio produced gouache on cotton rag mounted to Belgian linen.

The repeated motif in his new works suggest both the ongoing context of global instability and our new reality.

Robert Santoré joins a cadre of influential contemporary American artists whose work employs a wide range of media to explore themes of art history, individual and shared cultural identities, personal narratives, literature, philosophy, materiality, and critical history. "Covid Chaos in an ongoing project. I have never thought these works as sketches for other works but as autonomous, complete and final."