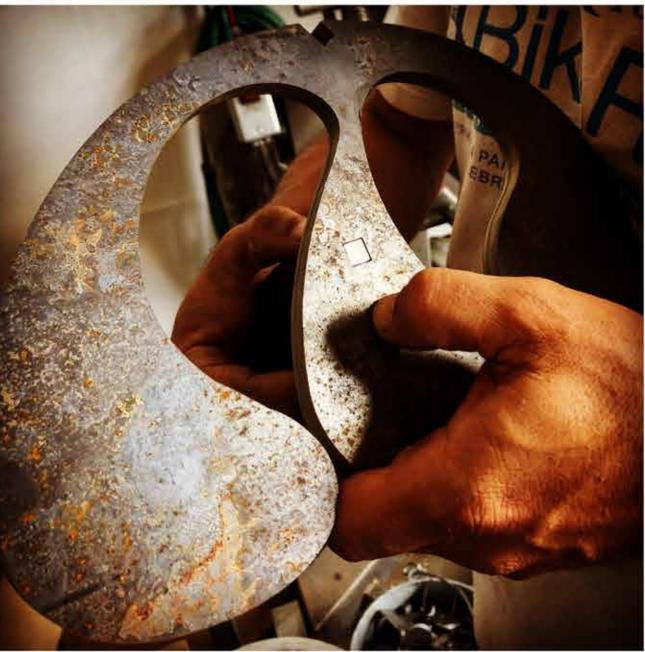

"WEEPING AT THE BASE OF THE MADONNA" 60 x 96in (152.4 x 243.84cm) Oil, oil stick, military and industrial enamels on wood panel

"FITS & STARTS IN STEEL" 12 x 12 x 12in (30.48 x 30.48 x 30.48 cm) Cortin steel