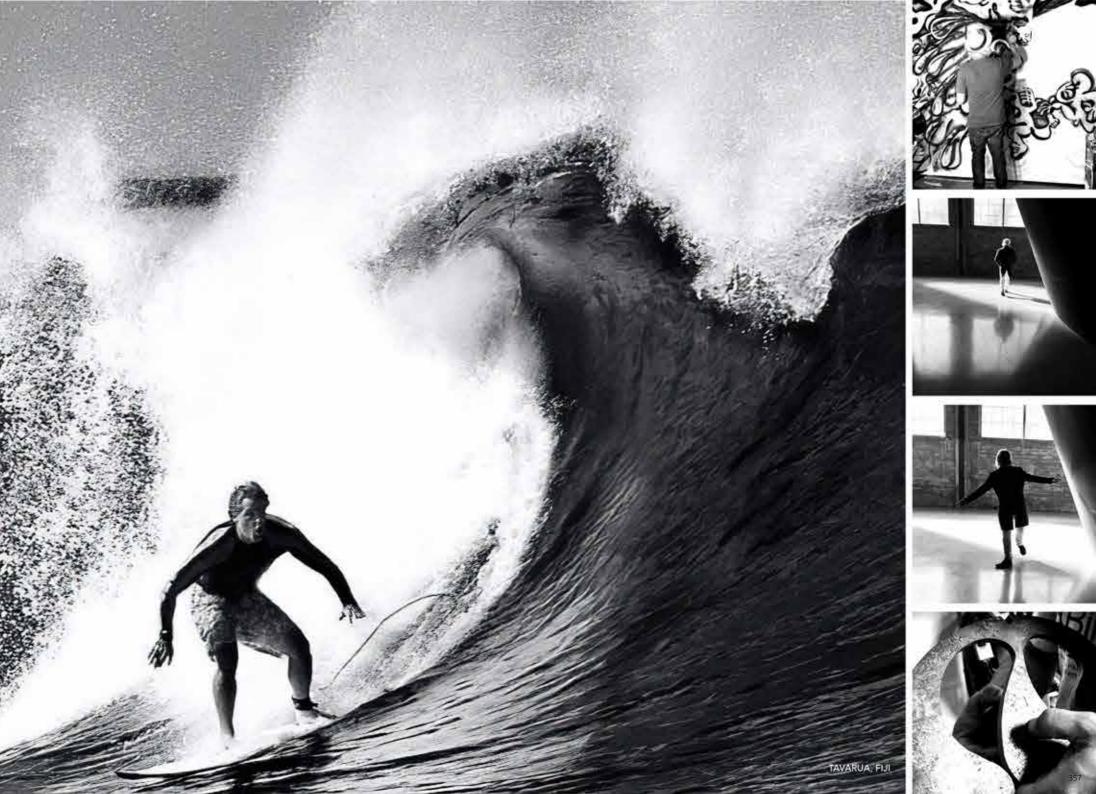

# TAVARUA / JAZZ

Personal South Pacific observations & stories of legends.

Like JAZZ, life is improvisational, surprising & full of the unexpected.

ROBERT SANTORÉ | 05

184 Robert Santoré: These Colors Taste Like Music: Tavarua Kava/Jazz

# TAVARUA/JAZZ

Oil stick on cotton rag paper mounted to Belgian linen the 'Tavarua Kava Jazz' series, in which deceptively crude archetypal figures express the fundamental joys, movement and simultaneously the tensions and traumas that course through contemporary life.

#### "KAVA DANCERS WITH ..."

93 x 44.5in (236.22 x 113.03 cm)

Mono-print, oil stick, chrome enamel on 100% cotton rag paper on Belgian linen w/NFC chip

DUBAI

Tavarua an island in Fiji has an area of 29 acres (120,000 m2), slightly larger than Manhattan's Battery Park. It is close to the main Fijian island, Viti Levu, and is surrounded by a coral reef. It is also known to be shaped, somewhat, like a heart.