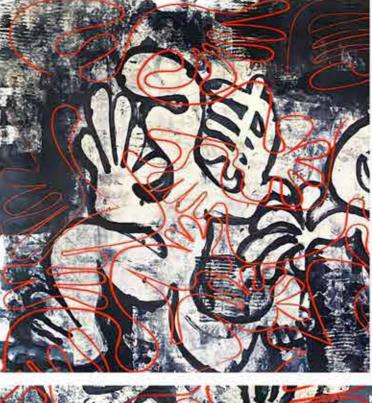

# OPERA

Texas-born, Manhattan-based artist Robert Santoré continues his series of monumental works *"These Colors Taste Like Music: Opera Series"* highlighting paintings and works on paper created by Santoré in 2021 and continuing through 2023.

Santoré introduces to the fore his distinct visual vocabulary of high impact visual gestures, complex color systems, and allusions which brings into focus the incisive mind at the heart of Santoré's multifarious pursuits through which he has mined a range of cultural, political, art historical, and fantastical subjects.

## **OPERA SERIES**

Using brushwork, light, and balance, Santoré captures moments within his personal history. These works primarily originate from within themselves, oil paint, oil stick, military and industrial enamels on cotton rag mounted to Belgian linen.

These monumental and large scale compositions center on ethereal, gestural figures within the energy of expansive, disparate color filled urban landscapes.

While some appear more clearly, other figures are defined by lyrical swathes of paint suggesting a face, the outline of a body, intertwined within tidal flows of shoreline currents, the sounds of the city and the inner voice of the artist.

Robert purposefully leaves the origin, gender, and raison d'être of the forms within his paintings up to interpretation, allowing the viewer to step into his world, yet form their own reading of his work.