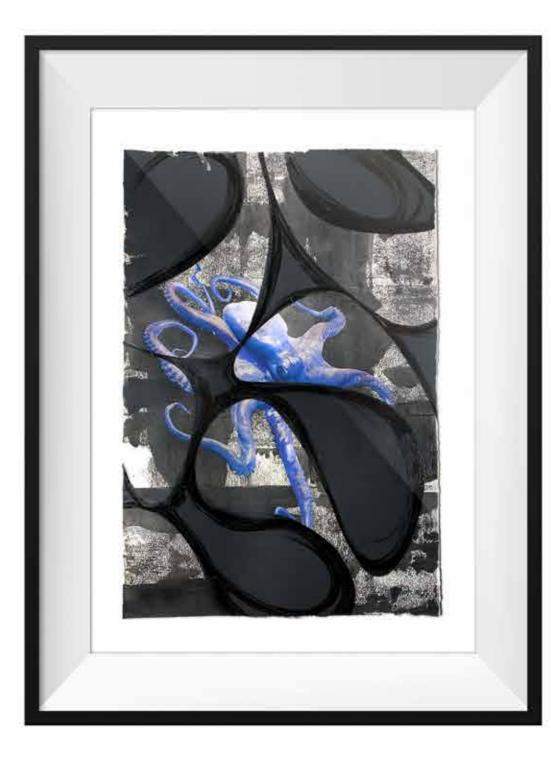

### OCEAN BLUE 00100011000011100000

Robert Santore's "OCEAN BLUE 00100011000011100000" is a captivating contemporary art installation that pushes the boundaries of artistic expression while providing a thought-provoking commentary on the ever-evolving realm of AI and technology. Consisting of 128 works on paper.

"OCEAN BLUE 001000111000011100000" Framed: 24" x 33" in (60.96cm x 83.82cm) Unframed: 30 x 39 in (76.2 x 99.06cm) Mono-prints on paper with hand drawn Conté pastels jellyfish.