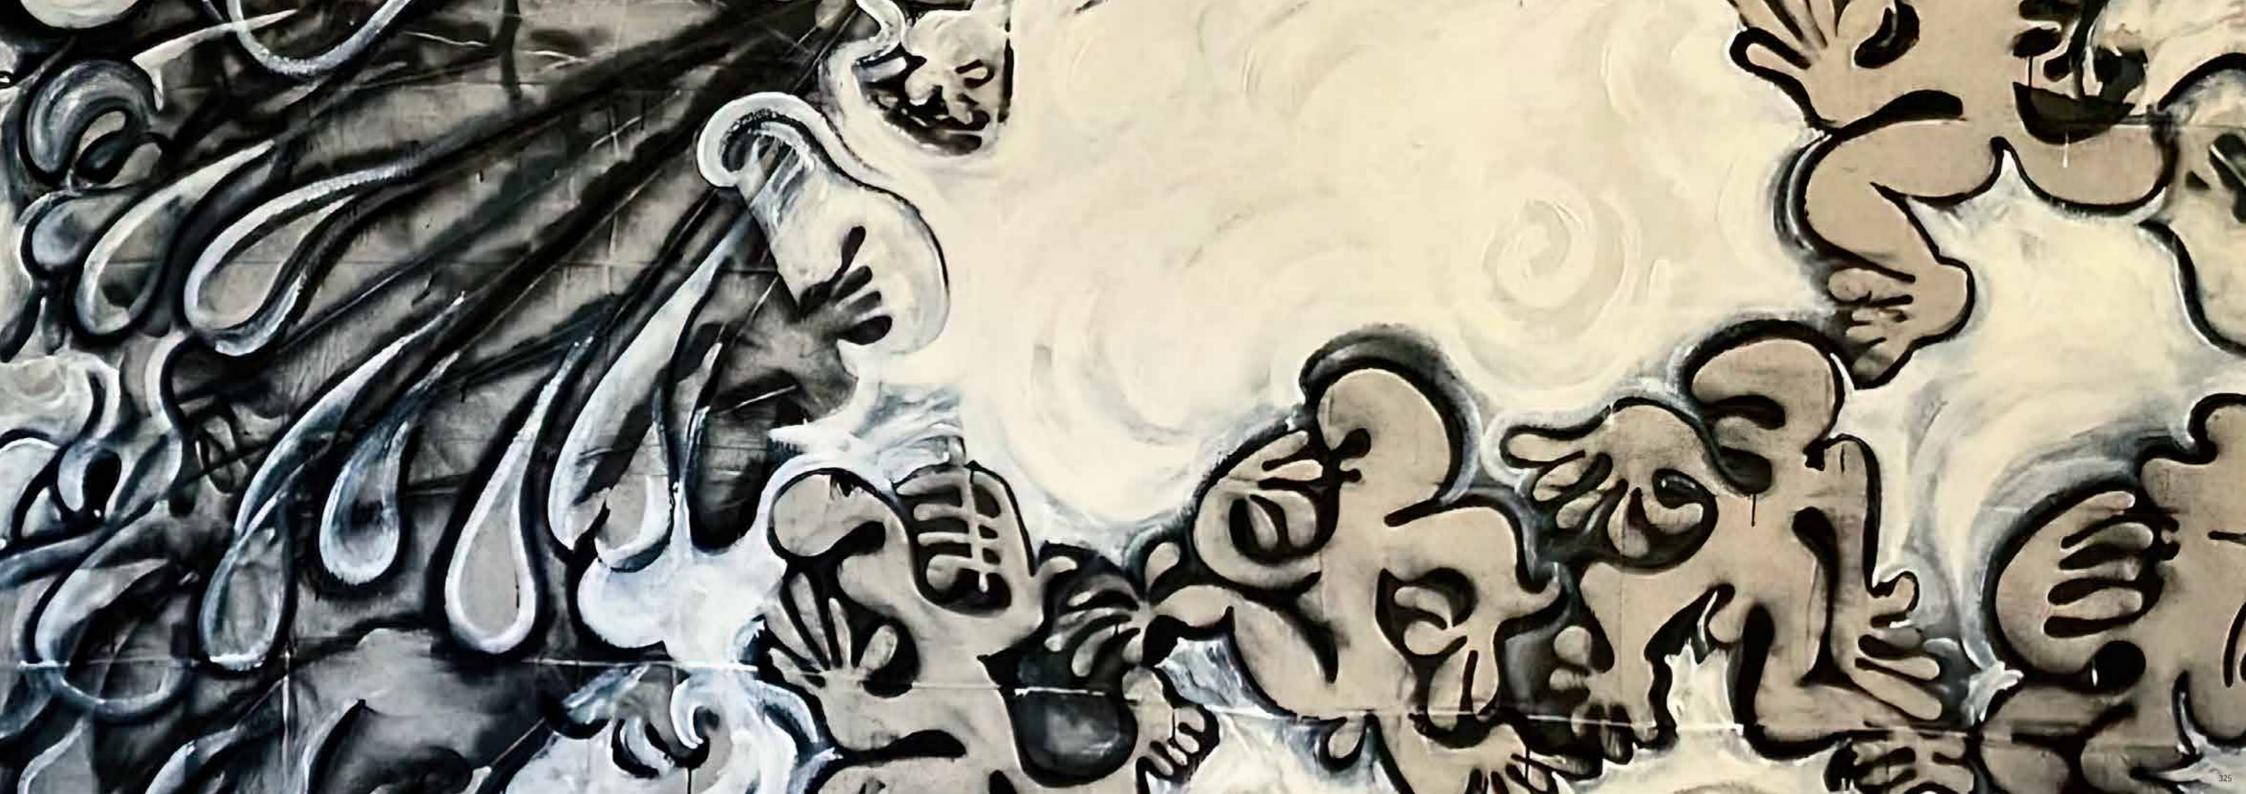

Detail of **"BRAVE ULYSSES"** 60 x 96in (152.4 x 243.84cm) Oil, oil stick, military and industrial enamels on paper on Belgian linen

"BRAVE ULYSSES" 100 x 176in (245 x 447cm) Oil, oil stick, military and industrial enamels, non-yellowing bees wax, on paper mounted to Belgian linen mounted on canvas