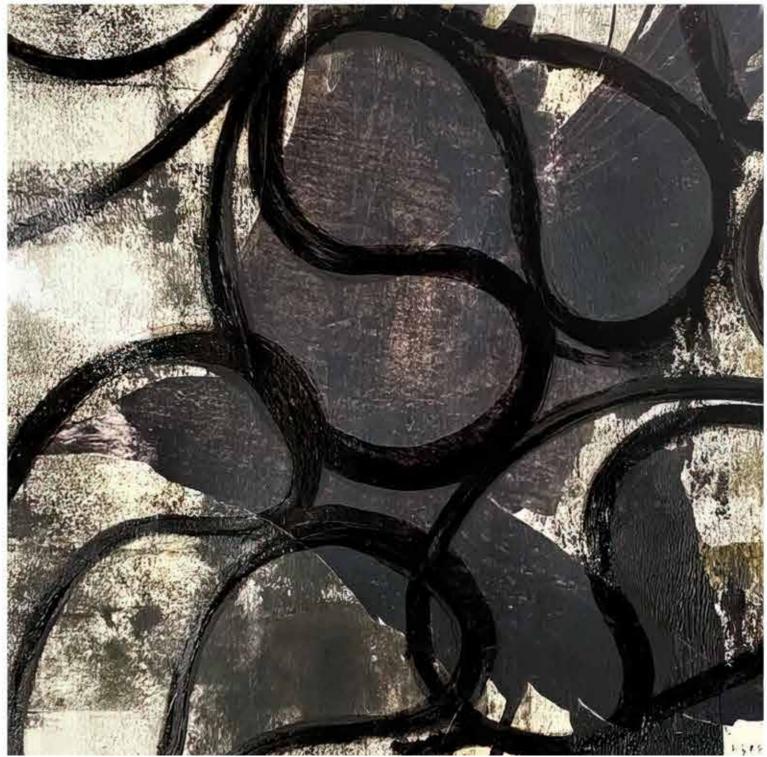

### OCEAN BLUE 00100011000011100000

Robert Santore's "OCEAN BLUE 00100011000011100000" is a captivating contemporary art installation that pushes the boundaries of artistic expression while providing a thought-provoking commentary on the ever-evolving realm of AI and technology. Consisting of 128 works on paper.

"OCEAN BLUE 001000111000011100000" Framed: 24" x 33" in (60.96cm x 83.82cm) Unframed: 30 x 39 in (76.2 x 99.06cm) Mono-prints on paper with hand drawn Conté pastels jellyfish.