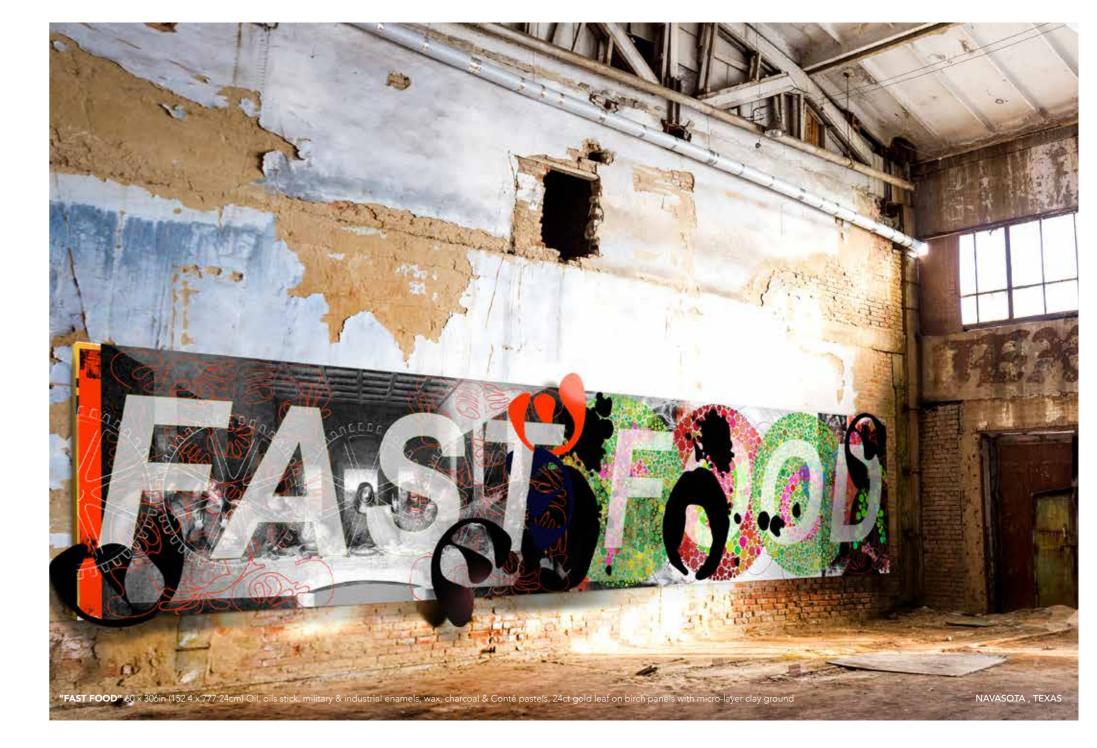

"FAST FOOD" 60 x 306in (152.4 x 777.24cm) Oil, oils stick, military & industrial enamels, wax, charcoal & Conté pastels, 24ct gold leaf on birch panels with micro-layer clay ground

"PÃPƏL NUNCIO" 60 x 276in (152.4 x 701.04cm) Oil, oil stick, military & industrial enamels, aluminum shapes on birch panel with micro-layer clay ground