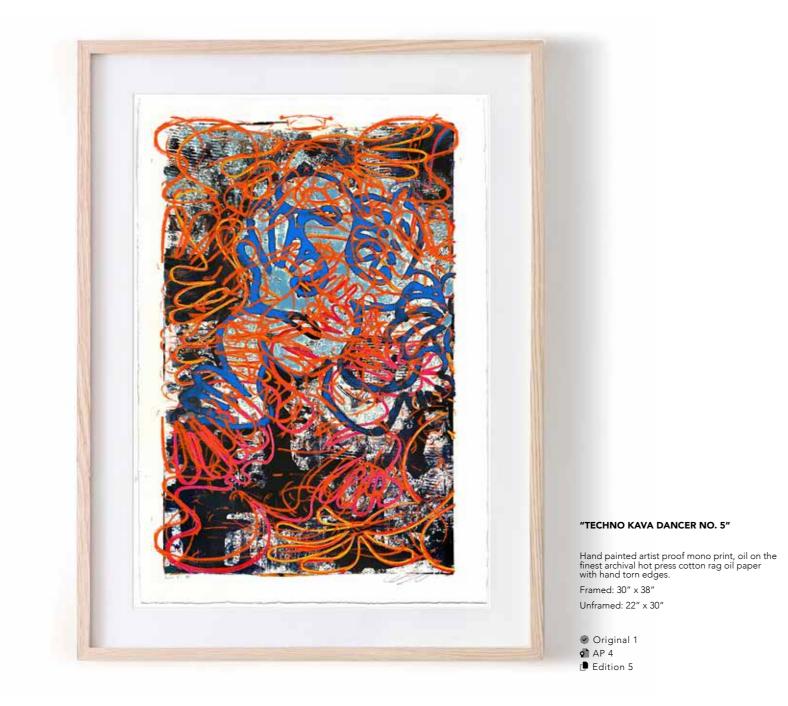

#### "TAVARUA KAVA GHOSTS RED NO 1"

Painting Size: 43in" x 63in" (109.22cm x 160.02cm")

Framed Size: 46in" x 66in" (116.84cm" x 167.64cm")

Hand painted limited edition mono-print on the finest cold press archival acid free press 100% cotton rag paper with hand torn edges. Each one is slightly different and is an original on its own.

#### "TAVARUA KAVA GHOSTS RED NO 2"

Painting Size: 43in" x 63in" (109.22cm x 160.02cm") Framed Size: 46in" x 66in" (116.84cm" x 167.64cm")

Hand painted limited edition mono-print on the finest cold press archival acid free press 100% cotton rag paper with hand torn edges. Each one is slightly different and is an original on its own.

🔮 Original 1 AP 4 Edition 5