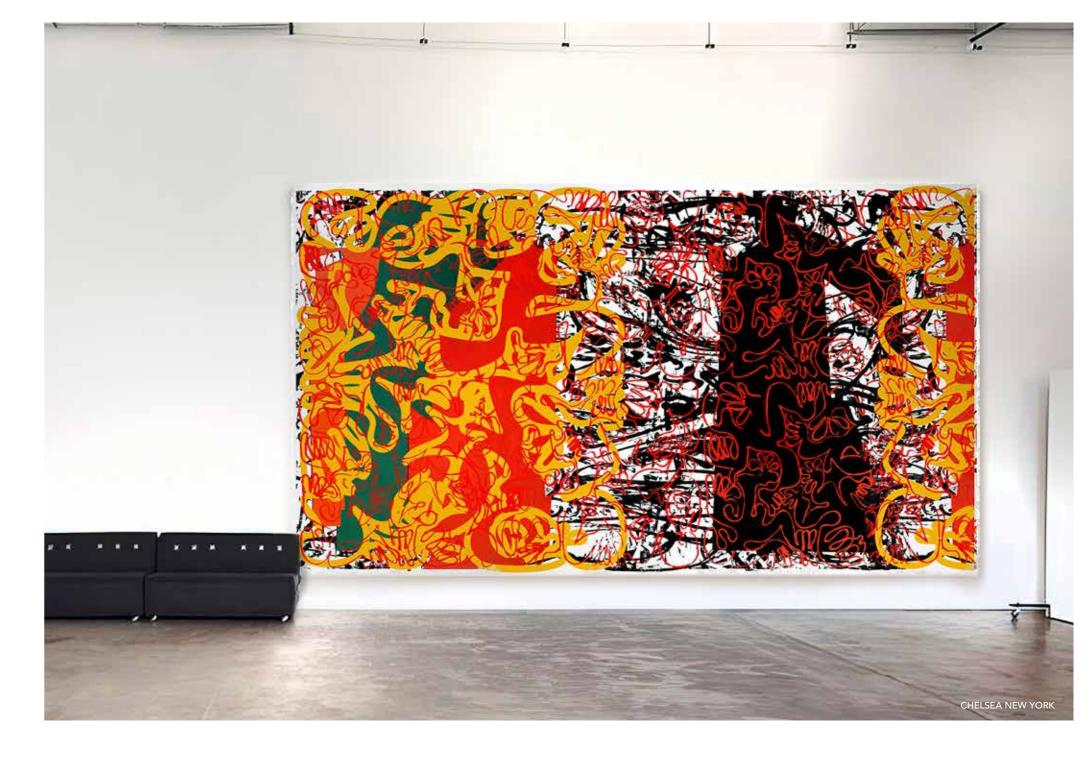

Robert Santoré, SOHO 2023 New York, Photo by Candice Solomon

"AT THE BASE OF THE MADONNA ON THE BOWERY" 100 x 276in (245 x 701.04cm) | Oil, oil stick, military and industrial enamels on paper on Belgian linen

"OMNIUM CREPITUS NOTUS HOMINI" (Of All The Noises Known To Man)100 x 100in (245 x 245 cm) | Oil, oil stick, military and industrial enamels on paper on Belgian linen

"THREE FLAGS" JASPER JOHNS

"RED" **ROBERT SANTORÉ** 