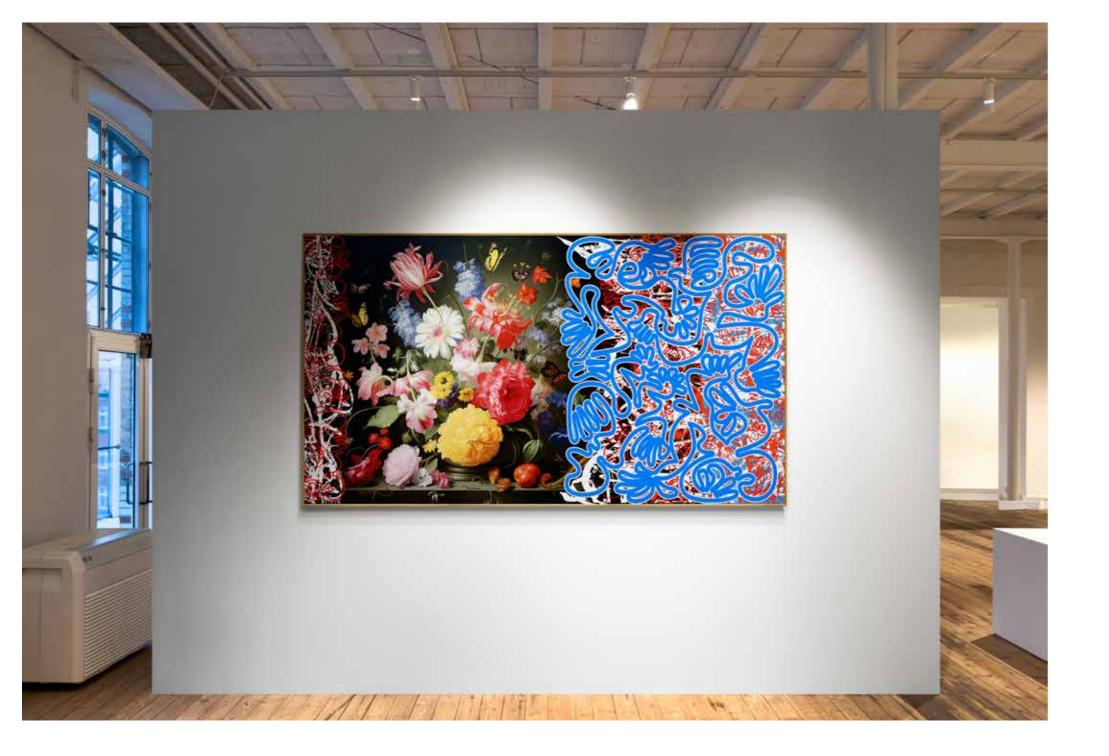

### OCEAN BLUE 00100011000011100000

Robert Santore's "OCEAN BLUE 00100011000011100000" is a captivating contemporary art installation that pushes the boundaries of artistic expression while providing a thought-provoking commentary on the ever-evolving realm of AI and technology. Consisting of 128 works on paper.

Each measuring 24 x 33 inches (60.96 x 83.82cm), the series By using human hands to create binary code, Santoré reflects on showcases Santoré's mastery of a printing technique he developed the coexistence of manual craftsmanship and advanced technology, in the 1980s, a testament to his innovation and artistic ingenuity.

intricate patterns, with each artwork meticulously hand crafted. rapidly increasing presence of AI in various aspects of our lives. However, upon closer examination, viewers are drawn into a world of binary code, with only 0s and 1s adorning the paper's surface. The Furthermore, the title "OCEAN BLUE" adds an additional dimension binary code, typically associated with computer languages, serves as to the series, referencing the vast expanse of the ocean and the a medium for Santoré to delve into the complex interplay between boundless potential of technology. The artist's choice of the binary humanity and technology.

"OCEAN BLUE 001000111000011100000" Framed: 24" x 33" in (60.96cm x 83.82cm) Unframed: 30 x 39 in (76.2 x 99.06cm) Mono-prints on paper with hand drawn Conté pastels jellyfish.