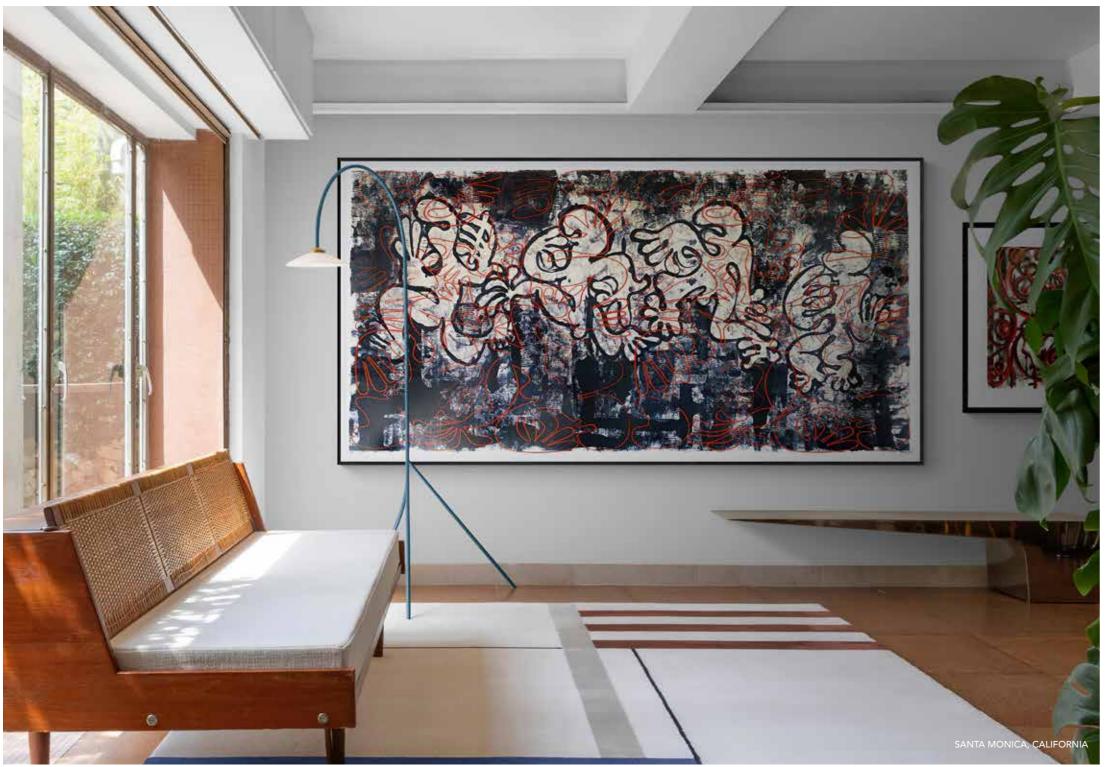

# OPERA

Texas-born, Manhattan-based artist Robert Santoré continues his series of monumental works *"These Colors Taste Like Music: Opera Series"* highlighting paintings and works on paper created by Santoré in 2021 and continuing through 2023.

Santoré introduces to the fore his distinct visual vocabulary of high impact visual gestures, complex color systems, and allusions which brings into focus the incisive mind at the heart of Santoré's multifarious pursuits through which he has mined a range of cultural, political, art historical, and fantastical subjects.

Detail of **"BRAVE ULYSSES"** 60 x 96in (152.4 x 243.84cm) Oil, oil stick, military and industrial enamels on paper on Belgian linen

## **OPERA SERIES**

Using brushwork, light, and balance, Santoré captures moments within his personal history. These works primarily originate from within themselves, oil paint, oil stick, military and industrial enamels on cotton rag mounted to Belgian linen.

These monumental and large scale compositions center on ethereal, gestural figures within the energy of expansive, disparate color filled urban landscapes.

While some appear more clearly, other figures are defined by lyrical swathes of paint suggesting a face, the outline of a body, intertwined within tidal flows of shoreline currents, the sounds of the city and the inner voice of the artist.

Robert purposefully leaves the origin, gender, and raison d'être of the forms within his paintings up to interpretation, allowing the viewer to step into his world, yet form their own reading of his work.

The resulting powerful works vibrate with energy, emotion and movement both in nature and media.

My love is not like thundering horses.

My love is the quietest thrum of hummingbird wings.

When you peel back the layers to reveal my soul It is a sound only the most discerning can hear.