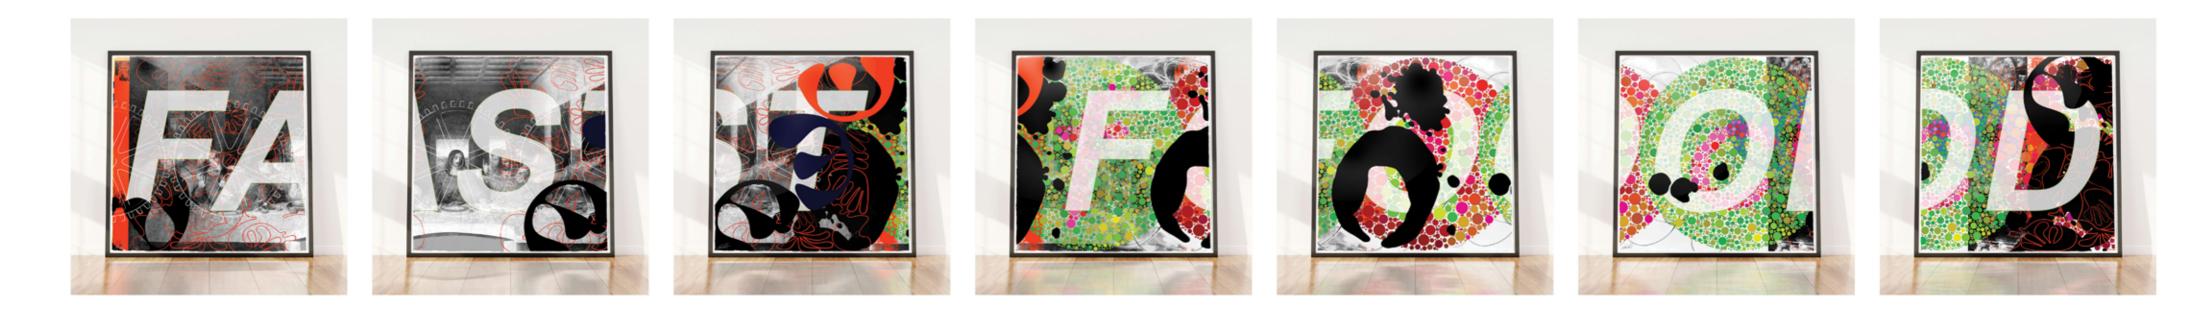

## MONUMENTAL WORD PAINTINGS

Words and phrases started at the center of Robert Many of his early works such as FAMOUS (1988) Santorés work and first appear in his paintings as depict single words in a strong typographic format early as 1987.

first be traced back to cubist painters such as Georges declining Southern California industrial complexes. Braque and Pablo Picasso who added letters and words, painted and collaged, into still lives.

Playing with language was also central to Dada artists humorous use of words.

The dadaists as well as the 1960's pop artists, Jasper Johns, Robert Rauschenberg, Warhol, Ed Ruscha Other works such as FITS & STARTS (2019), FAST and the monumental large scale works by James Rosenquist are all influential inspirations to Santoré and his use of words in an ambiguous and playful way could be seen as an expression of that influence.

Santoré plays with language in his text pieces, using devices such as onomatopoeia (a word that sounds introduction to renaissance master-works retooled, like its meaning), puns, alliteration (a phrase or series re-imagined and germane to current commercial of words where the first or second letter is repeated), and social media trends. and contrasting meanings.

or font. A more brooding atmosphere emerges in the later series, HIGH YIELD JUNK BOND (1989), which The use of words and text in twentieth century art can illustrates the words overlaid with imagery recalling

> FOOD (2021) & PÃPƏL NUNCIO (2022) reference advertising while setting the text against iconic abstraction of cold war and space race era imagery Santoré witnessed as a child of a military family during the Vietnam War. His keen interest in the Apollo Moon missions as a child resonates as well as his

"FAST FOOD" 60 x 306in (152.4 x 777.24cm) Oil, oils stick, military & industrial enamels, wax, charcoal & Conté pastels, 24ct gold leaf on birch panels with micro-layer clay ground

"PÃPƏL NUNCIO" 60 x 276in (152.4 x 701.04cm) Oil, oil stick, military & industrial enamels, aluminum shapes on birch panel with micro-layer clay ground