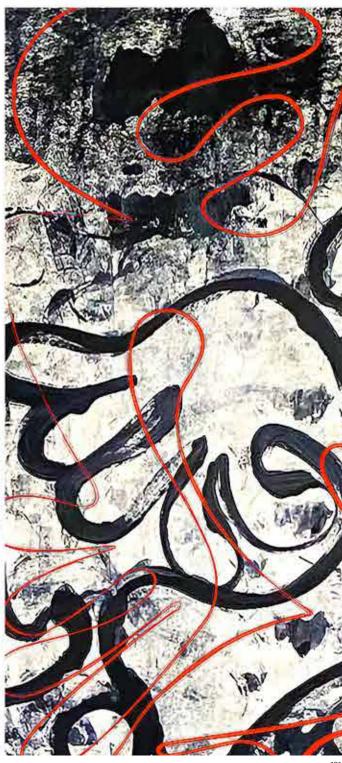

# OPERA

Texas-born, Manhattan-based artist Robert Santoré continues his series of monumental works *"These Colors Taste Like Music: Opera Series"* highlighting paintings and works on paper created by Santoré in 2021 and continuing through 2023.

Santoré introduces to the fore his distinct visual vocabulary of high impact visual gestures, complex color systems, and allusions which brings into focus the incisive mind at the heart of Santoré's multifarious pursuits through which he has mined a range of cultural, political, art historical, and fantastical subjects.

## **OPERA SERIES**

Using brushwork, light, and balance, Santoré captures moments within his personal history. These works primarily originate from within themselves, oil paint, oil stick, military and industrial enamels on cotton rag mounted to Belgian linen.

These monumental and large scale compositions center on ethereal, gestural figures within the energy of expansive, disparate color filled urban landscapes.

While some appear more clearly, other figures are defined by lyrical swathes of paint suggesting a face, the outline of a body, intertwined within tidal flows of shoreline currents, the sounds of the city and the inner voice of the artist.

Robert purposefully leaves the origin, gender, and raison d'être of the forms within his paintings up to interpretation, allowing the viewer to step into his world, yet form their own reading of his work.