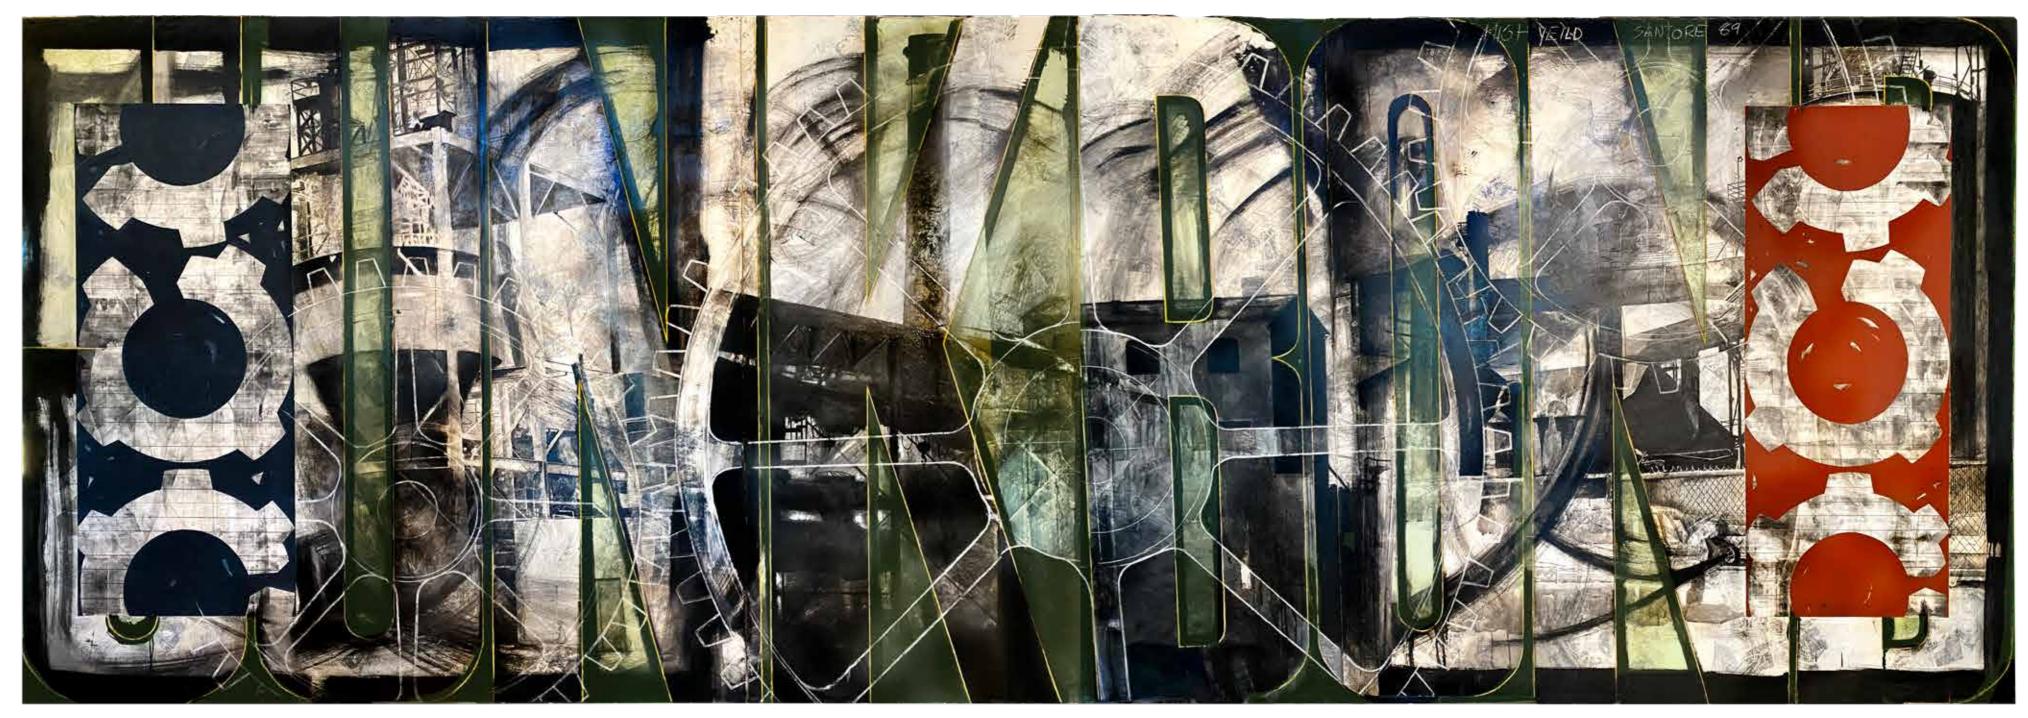

## MONUMENTAL WORD PAINTINGS

03

Details from "THUNDERBIRD'S ARE GO!" 36 x 144 in (91.44 x 365.76cm) Oil, oil stick, military and industrial enamels on paper on Belgian linen

or font. A more brooding atmosphere emerges in the later series, HIGH YIELD JUNK BOND (1989), which The use of words and text in twentieth century art can illustrates the words overlaid with imagery recalling

## ROBERT SANTORÉ | WORD PAINTINGS 03

"HIGH YIELD, JUNK BOND" ©1989 60 x 216in (152.4 x 548.64cm) Oil, oil stick, military and industrial enamels, roofing tar, Conté pastels, graphite, bird shit, newsprint solvent transfer on canvas on wood panels

Detail from "HIGH YIELD, JUNK BOND" ©1989 60 x 216in (152.4 x 548.64cm) Oil, oil stick, military and industrial enamels, roofing tar, Conté pastels, graphite, bird shit, newsprint solvent transfer on canvas on wood panels