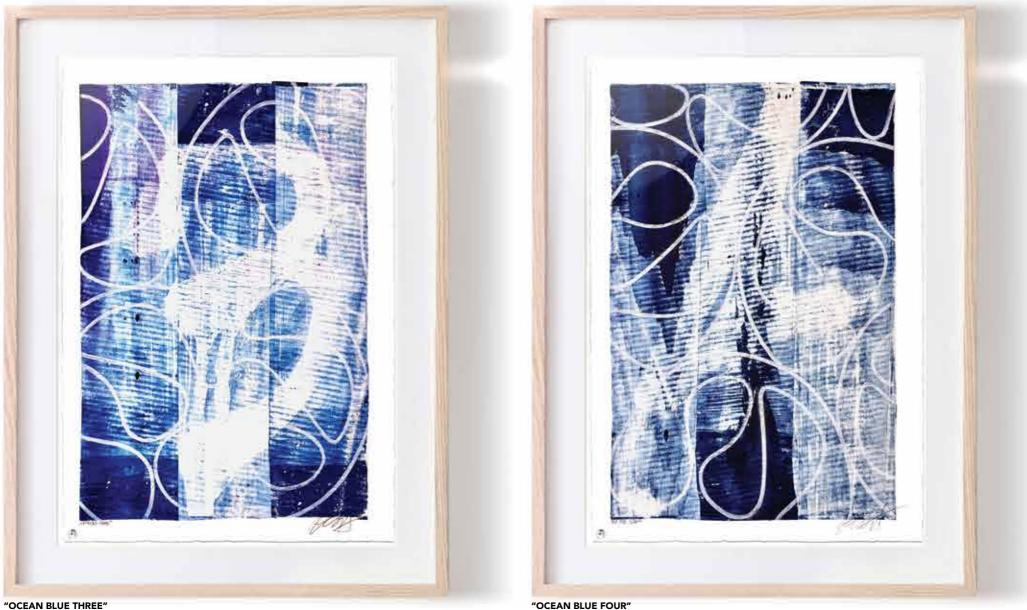

### OCEAN BLUE 00100011000011100000

Robert Santore's "OCEAN BLUE 00100011000011100000" is a captivating contemporary art installation that pushes the boundaries of artistic expression while providing a thought-provoking commentary on the ever-evolving realm of AI and technology. Consisting of 128 works on paper.

"OCEAN BLUE 001000111000011100000" Framed: 24" x 33" in (60.96cm x 83.82cm) Unframed: 30 x 39 in (76.2 x 99.06cm) Mono-prints on paper with hand drawn Conté pastels jellyfish.