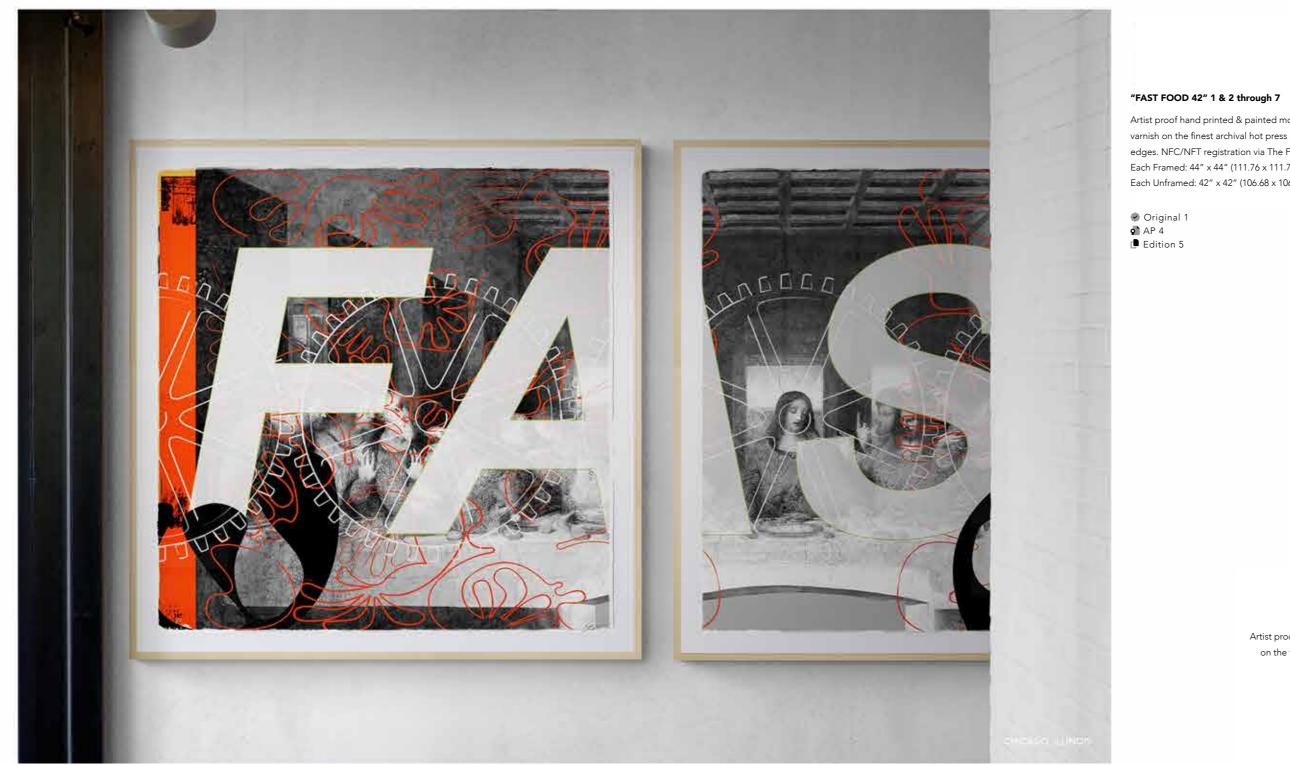

"FAST FOOD" 60 x 306in (152.4 x 777.24cm) Oil, oils stick, military & industrial enamels, wax, charcoal & Conté pastels, 24ct gold leaf on birch panels with micro-layer clay ground

"PÃPƏL NUNCIO" 60 x 276in (152.4 x 701.04cm) Oil, oil stick, military & industrial enamels, aluminum shapes on birch panel with micro-layer clay ground