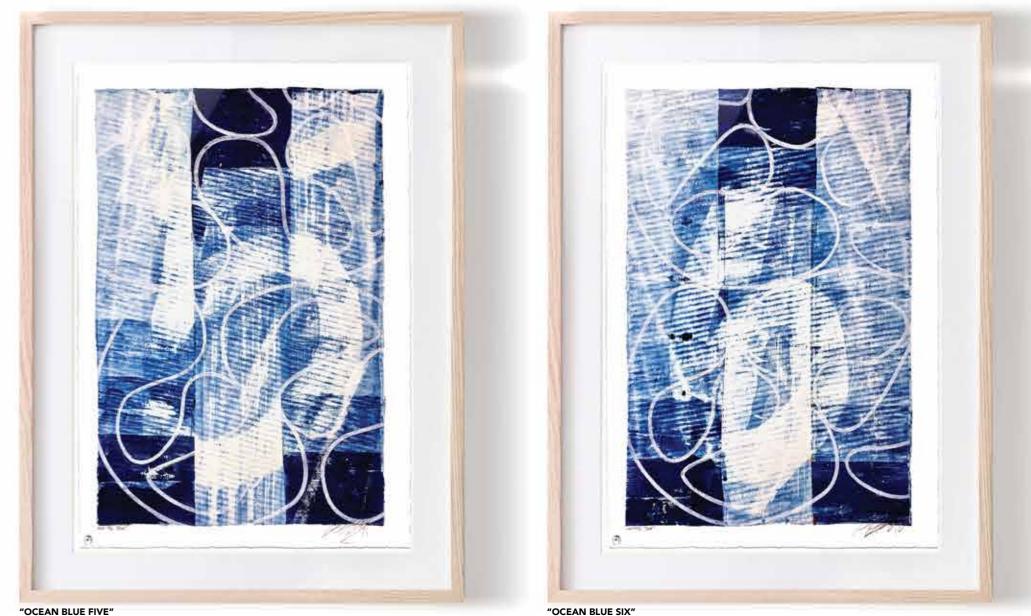

### OCEAN BLUE 00100011000011100000

Robert Santore's "OCEAN BLUE 00100011000011100000" is a captivating contemporary art installation that pushes the boundaries of artistic expression while providing a thought-provoking commentary on the ever-evolving realm of AI and technology. Consisting of 128 works on paper.

"OCEAN BLUE 001000111000011100000" Framed: 24" x 33" in (60.96cm x 83.82cm) Unframed: 30 x 39 in (76.2 x 99.06cm) Mono-prints on paper with hand drawn Conté pastels jellyfish.