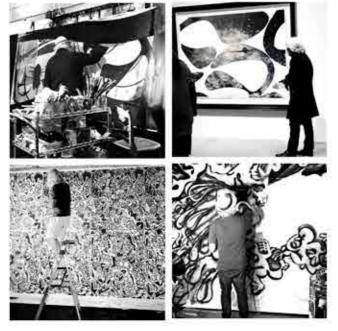

# OPERA

Texas-born, Manhattan-based artist Robert Santoré continues his series of monumental works *"These Colors Taste Like Music: Opera Series"* highlighting paintings and works on paper created by Santoré in 2021 and continuing through 2023.

Santoré introduces to the fore his distinct visual vocabulary of high impact visual gestures, complex color systems, and allusions which brings into focus the incisive mind at the heart of Santoré's multifarious pursuits through which he has mined a range of cultural, political, art historical, and fantastical subjects.

## **OPERA SERIES**

Using brushwork, light, and balance, Santoré captures moments within his personal history. These works primarily originate from within themselves, oil paint, oil stick, military and industrial enamels on cotton rag mounted to Belgian linen.