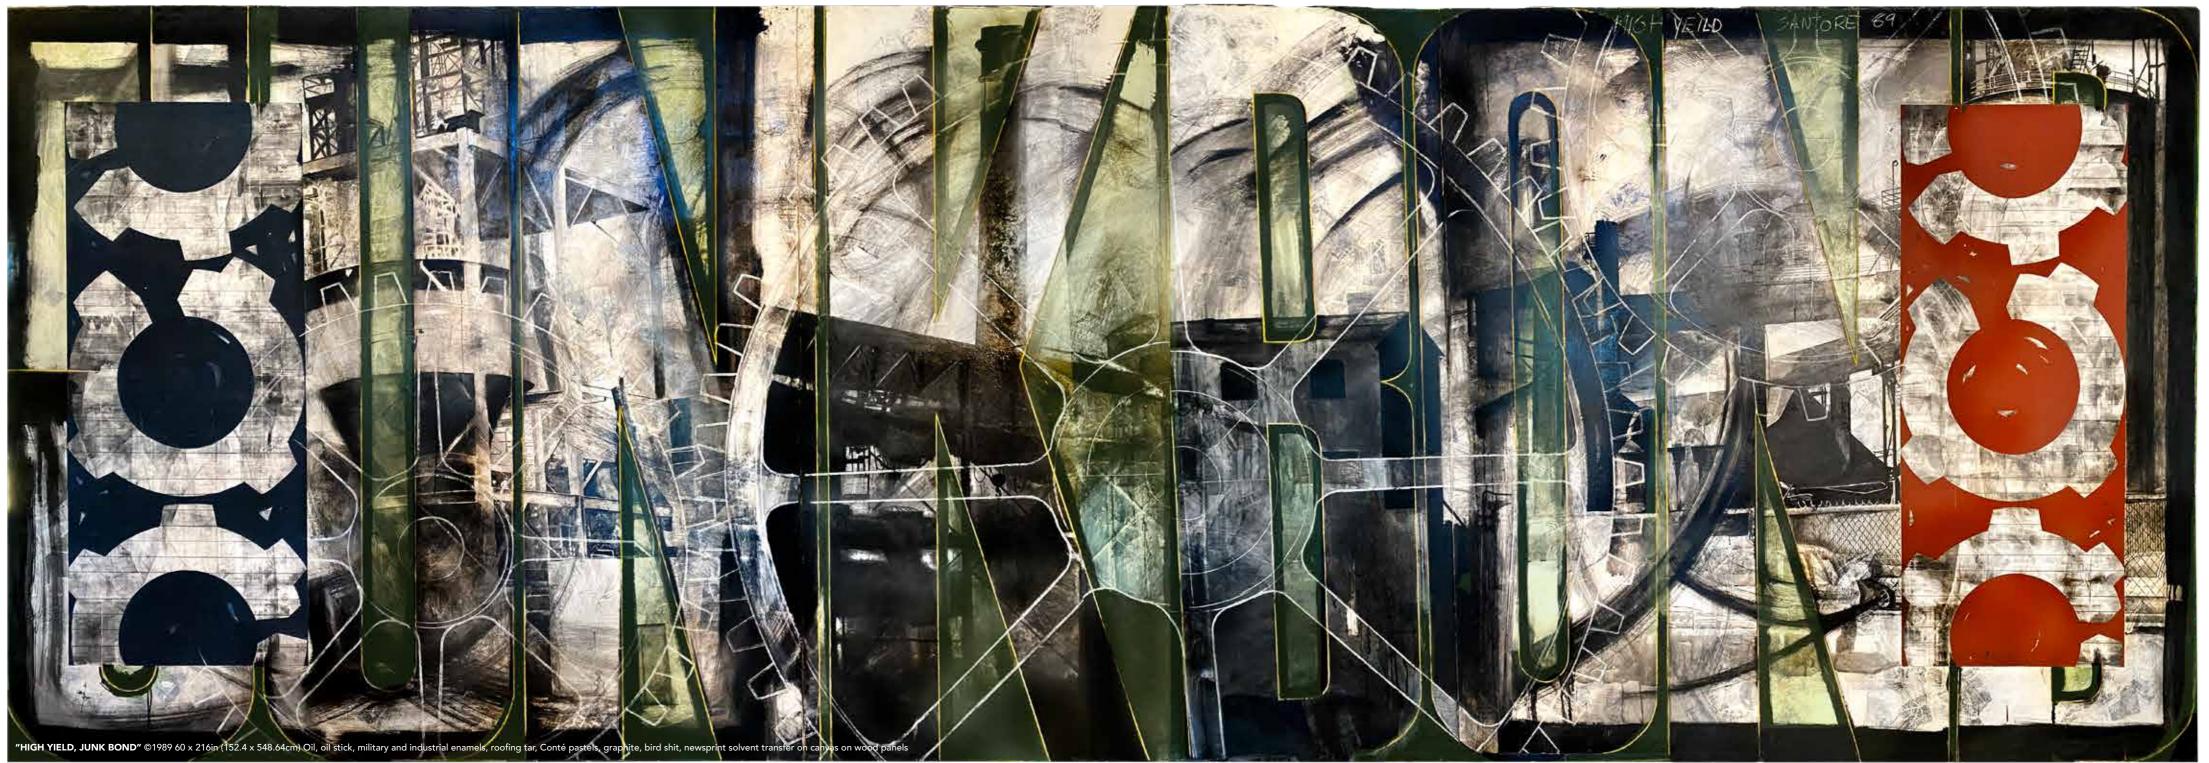

## ROBERT SANTORÉ | WORD PAINTINGS 03

"HIGH YIELD, JUNK BOND" ©1989 60 x 216in (152.4 x 548.64cm) Oil, oil stick, military and industrial enamels, roofing tar, Conté pastels, graphite, bird shit, newsprint solvent transfer on canvas on wood panels

Detail from "HIGH YIELD, JUNK BOND" ©1989 60 x 216in (152.4 x 548.64cm) Oil, oil stick, military and industrial enamels, roofing tar, Conté pastels, graphite, bird shit, newsprint solvent transfer on canvas on wood panels