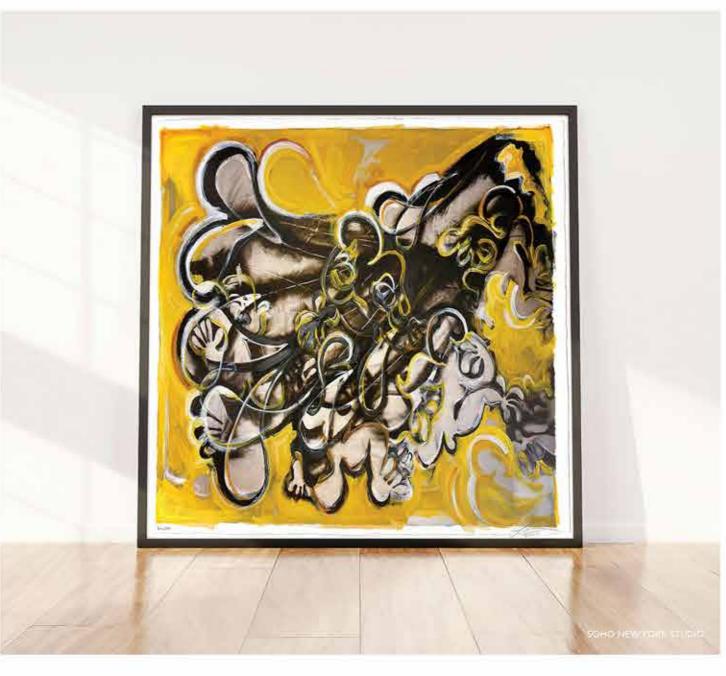

Robert Santoré, SOHO 2023 New York, Photo by Candice Solomon

"AT THE BASE OF THE MADONNA ON THE BOWERY" 100 x 276in (245 x 701.04cm) | Oil, oil stick, military and industrial enamels on paper on Belgian linen

"OMNIUM CREPITUS NOTUS HOMINI" (Of All The Noises Known To Man)100 x 100in (245 x 245 cm) | Oil, oil stick, military and industrial enamels on paper on Belgian linen

"THREE FLAGS" JASPER JOHNS

"RED" **ROBERT SANTORÉ** 