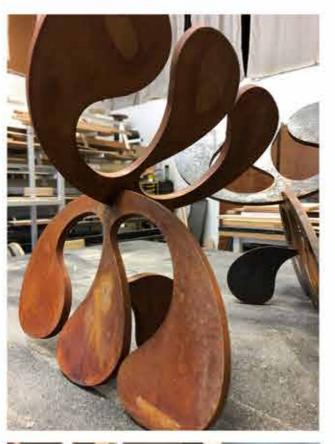

"WEEPING AT THE BASE OF THE MADONNA" 60 x 96in (152.4 x 243.84cm) Oil, oil stick, military and industrial enamels on wood panel

"FITS & STARTS IN STEEL" 12 x 12 x 12in (30.48 x 30.48 x 30.48 cm) Cortin steel