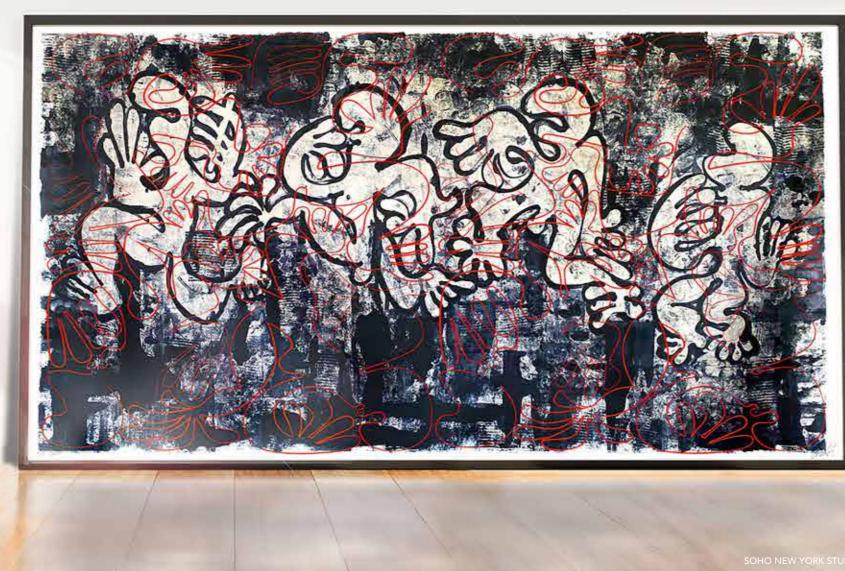

# OPERA

Texas-born, Manhattan-based artist Robert Santoré continues his series of monumental works *"These Colors Taste Like Music: Opera Series"* highlighting paintings and works on paper created by Santoré in 2021 and continuing through 2023.

Santoré introduces to the fore his distinct visual vocabulary of high impact visual gestures, complex color systems, and allusions which brings into focus the incisive mind at the heart of Santoré's multifarious pursuits through which he has mined a range of cultural, political, art historical, and fantastical subjects.

## **OPERA SERIES**

Using brushwork, light, and balance, Santoré captures moments within his personal history. These works primarily originate from within themselves, oil paint, oil stick, military and industrial enamels on cotton rag mounted to Belgian linen.

These monumental and large scale compositions center on ethereal, gestural figures within the energy of expansive, disparate color filled urban landscapes.

While some appear more clearly, other figures are defined by lyrical swathes of paint suggesting a face, the outline of a body, intertwined within tidal flows of shoreline currents, the sounds of the city and the inner voice of the artist.

Robert purposefully leaves the origin, gender, and raison d'être of the forms within his paintings up to interpretation, allowing the viewer to step into his world, yet form their own reading of his work.

The resulting powerful works vibrate with energy, emotion and movement both in nature and media.

My love is not like thundering horses.

My love is the quietest thrum of hummingbird wings.

When you peel back the layers to reveal my soul It is a sound only the most discerning can hear.