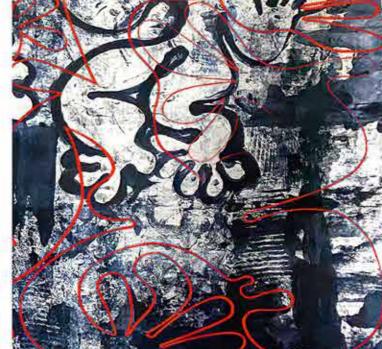

# OPERA

Texas-born, Manhattan-based artist Robert Santoré continues his series of monumental works *"These Colors Taste Like Music: Opera Series"* highlighting paintings and works on paper created by Santoré in 2021 and continuing through 2023.

Santoré introduces to the fore his distinct visual vocabulary of high impact visual gestures, complex color systems, and allusions which brings into focus the incisive mind at the heart of Santoré's multifarious pursuits through which he has mined a range of cultural, political, art historical, and fantastical subjects.

## **OPERA SERIES**

Using brushwork, light, and balance, Santoré captures moments within his personal history. These works primarily originate from within themselves, oil paint, oil stick, military and industrial enamels on cotton rag mounted to Belgian linen.

These monumental and large scale compositions center on ethereal, gestural figures within the energy of expansive, disparate color filled urban landscapes.

While some appear more clearly, other figures are defined by lyrical swathes of paint suggesting a face, the outline of a body, intertwined within tidal flows of shoreline currents, the sounds of the city and the inner voice of the artist.

Robert purposefully leaves the origin, gender, and raison d'être of the forms within his paintings up to interpretation, allowing the viewer to step into his world, yet form their own reading of his work.