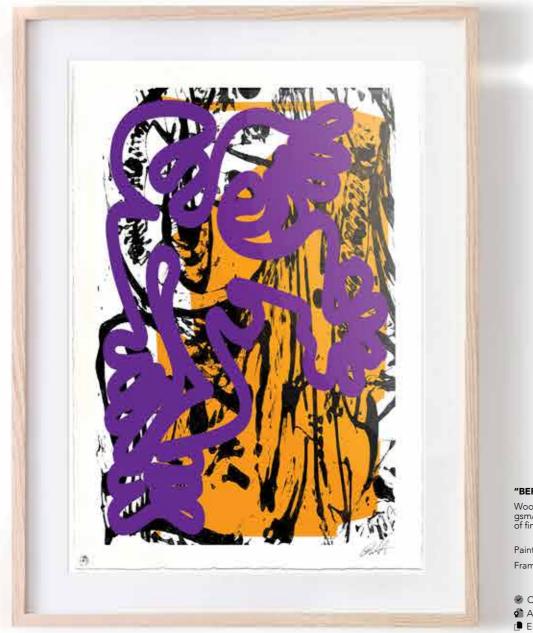

#### "KAVA DANCERS WITH ..."

93 x 44.5in (236.22 x 113.03 cm)

Mono-print, oil stick, chrome enamel on 100% cotton rag paper on Belgian linen w/NFC chip

DUBAI

Tavarua an island in Fiji has an area of 29 acres (120,000 m2), slightly larger than Manhattan's Battery Park. It is close to the main Fijian island, Viti Levu, and is surrounded by a coral reef. It is also known to be shaped, somewhat, like a heart.