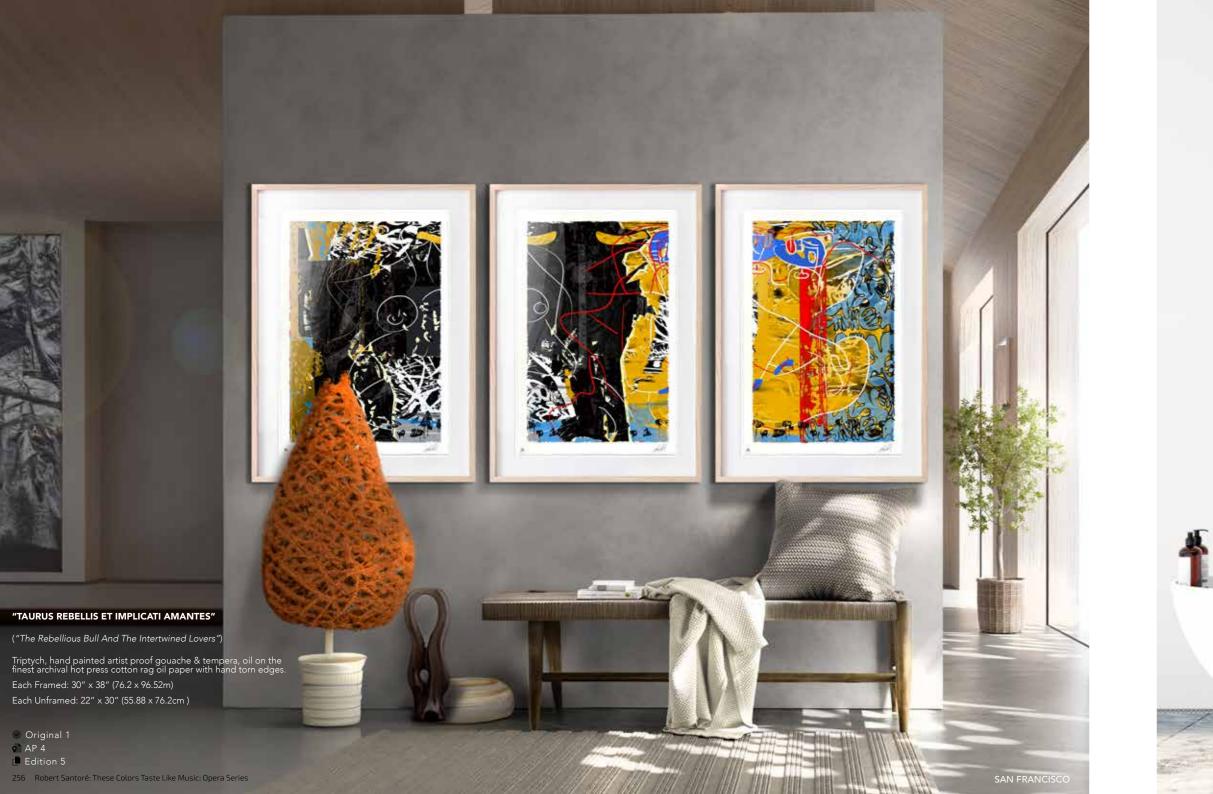

#### "TAURUS REBELLIS ET IMPLICATI AMANTES"

("The Rebellious Bull And The Intertwined Lovers") 66 x 118in (167.64 x 299.72cm) Oil, oil stick, military and industrial enamels, non-yellowing bees wax, on paper mounted to Belgian linen mounted on canvas