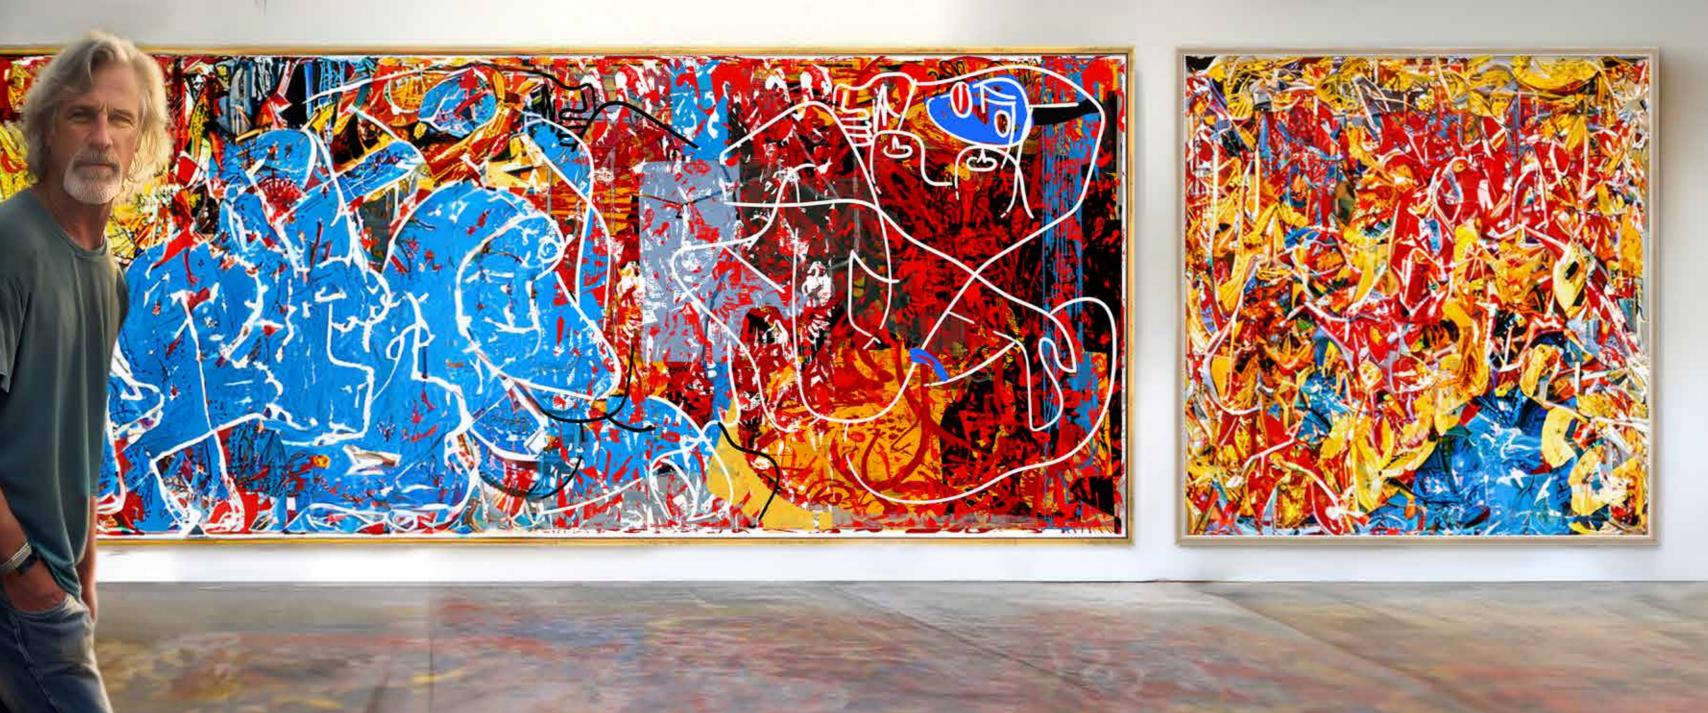

# OPERA

Texas-born, Manhattan-based artist Robert Santoré continues his series of monumental works *"These Colors Taste Like Music: Opera Series"* highlighting paintings and works on paper created by Santoré in 2021 and continuing through 2023.

Santoré introduces to the fore his distinct visual vocabulary of high impact visual gestures, complex color systems, and allusions which brings into focus the incisive mind at the heart of Santoré's multifarious pursuits through which he has mined a range of cultural, political, art historical, and fantastical subjects.

## **OPERA SERIES**

Using brushwork, light, and balance, Santoré captures moments within his personal history. These works primarily originate from within themselves, oil paint, oil stick, military and industrial enamels on cotton rag mounted to Belgian linen.

These monumental and large scale compositions center on ethereal, gestural figures within the energy of expansive, disparate color filled urban landscapes.

While some appear more clearly, other figures are defined by lyrical swathes of paint suggesting a face, the outline of a body, intertwined within tidal flows of shoreline currents, the sounds of the city and the inner voice of the artist.