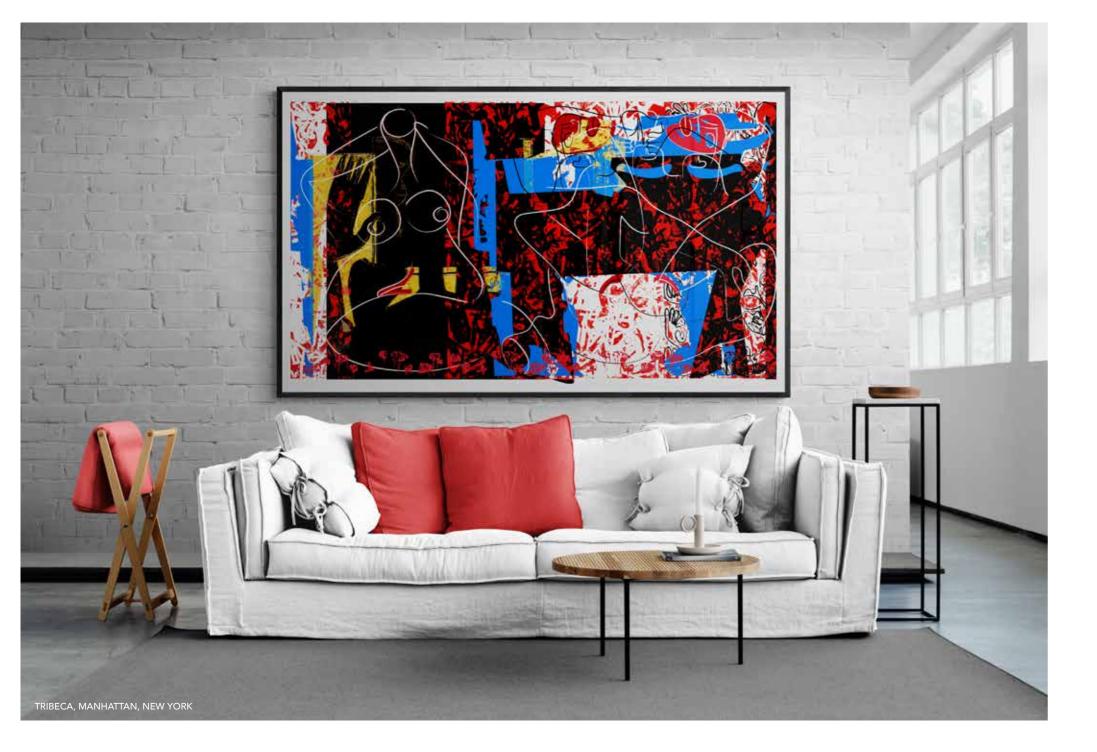

# OPERA

Texas-born, Manhattan-based artist Robert Santoré continues his series of monumental works *"These Colors Taste Like Music: Opera Series"* highlighting paintings and works on paper created by Santoré in 2021 and continuing through 2023.

Santoré introduces to the fore his distinct visual vocabulary of high impact visual gestures, complex color systems, and allusions which brings into focus the incisive mind at the heart of Santoré's multifarious pursuits through which he has mined a range of cultural, political, art historical, and fantastical subjects.

Detail of **"BRAVE ULYSSES"** 60 x 96in (152.4 x 243.84cm) Oil, oil stick, military and industrial enamels on paper on Belgian linen

## **OPERA SERIES**

Using brushwork, light, and balance, Santoré captures moments within his personal history. These works primarily originate from within themselves, oil paint, oil stick, military and industrial enamels on cotton rag mounted to Belgian linen.

These monumental and large scale compositions center on ethereal, gestural figures within the energy of expansive, disparate color filled urban landscapes.

While some appear more clearly, other figures are defined by lyrical swathes of paint suggesting a face, the outline of a body, intertwined within tidal flows of shoreline currents, the sounds of the city and the inner voice of the artist.

Robert purposefully leaves the origin, gender, and raison d'être of the forms within his paintings up to interpretation, allowing the viewer to step into his world, yet form their own reading of his work.

The resulting powerful works vibrate with energy, emotion and movement both in nature and media.

My love is not like thundering horses.

My love is the quietest thrum of hummingbird wings.

When you peel back the layers to reveal my soul It is a sound only the most discerning can hear.