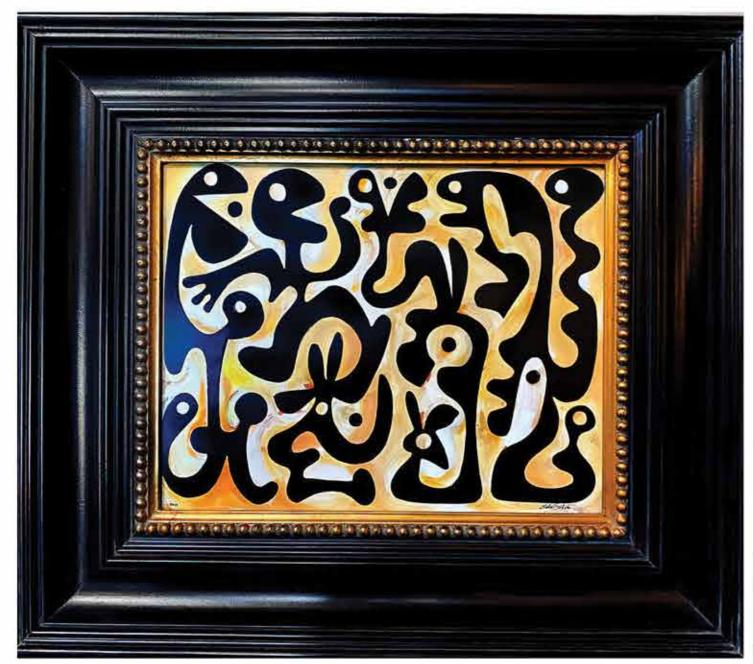

# TAVARUA / JAZZ

Personal South Pacific observations & stories of legends.

Like JAZZ, life is improvisational, surprising & full of the unexpected.

ROBERT SANTORÉ | 05

184 Robert Santoré: These Colors Taste Like Music: Tavarua Kava/Jazz

# TAVARUA/JAZZ

Oil stick on cotton rag paper mounted to Belgian linen the 'Tavarua Kava Jazz' series, in which deceptively crude archetypal figures express the fundamental joys, movement and simultaneously the tensions and traumas that course through contemporary life.

The sense of fast moving newsprint during the printing process employs intentional, random and accidental imagery providing a foundation or "*back story*" for the works.

In the foreground the figures are characterized by rubbing layer upon layer of oil stick creating the look of neoprene into the pictorial surface.

Embellishing the narrative a common hot rod car craft from the Southern California surfing culture, pin-striped figures again enhance the narratives, of dancing, singing, protesting, running, laughing and or weeping. *"I leave it to mood of the viewer to interpret the intention and movements of the figures in these works."* 