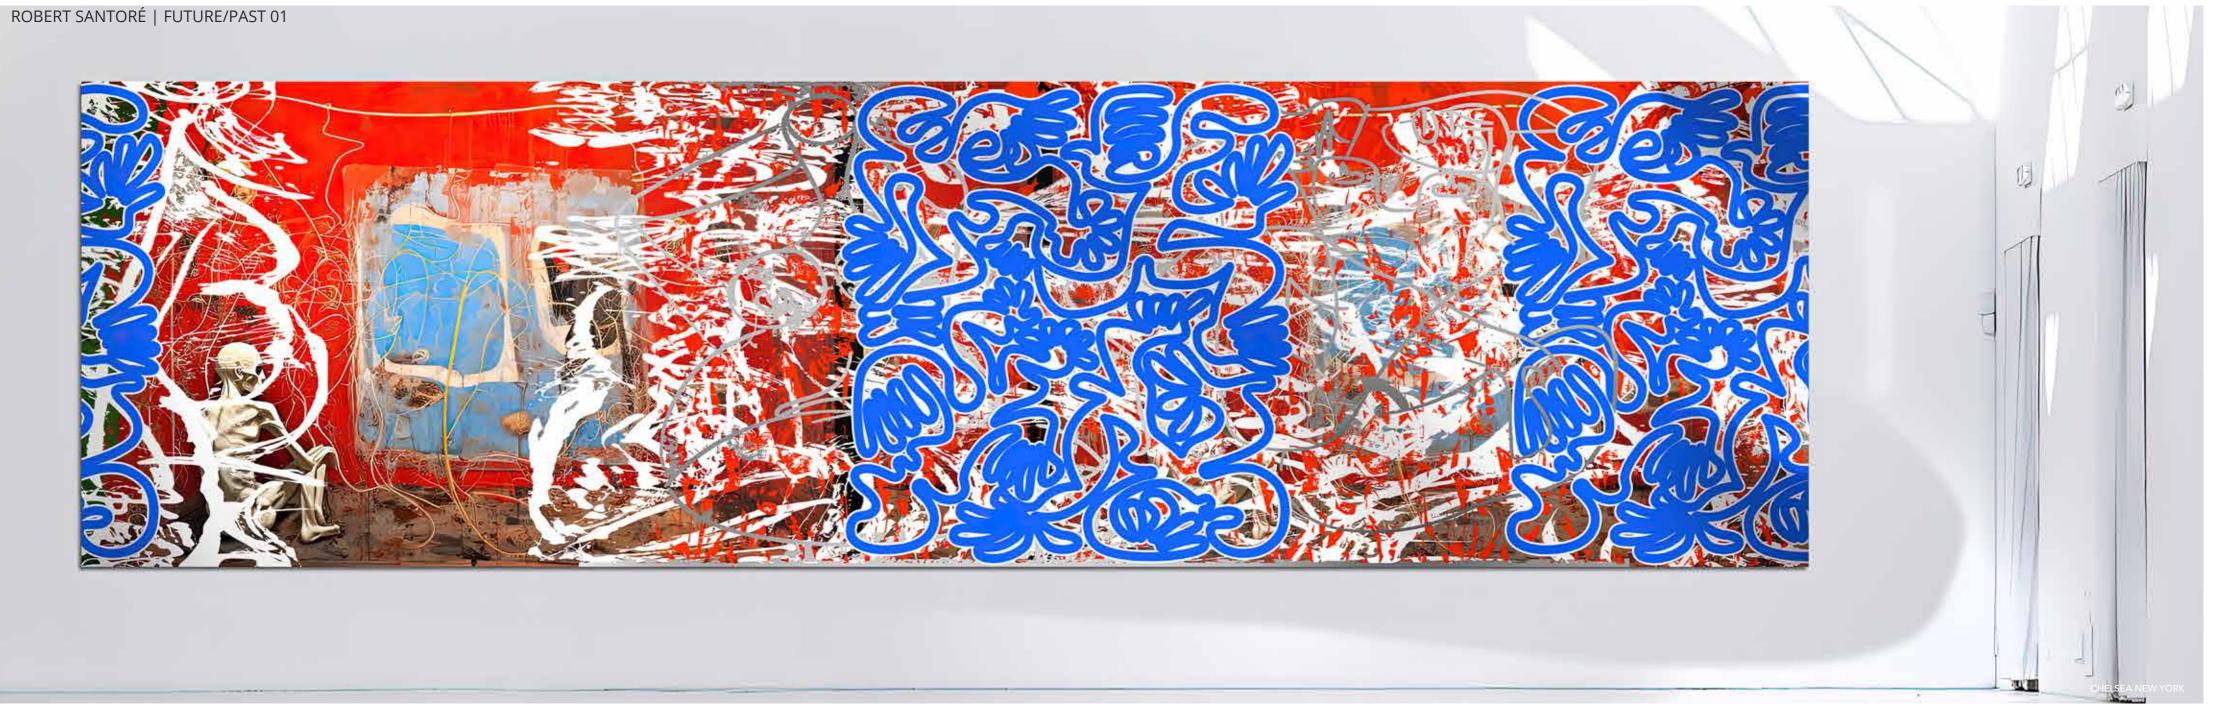

### ROBERT SANTORÉ | FUTURE/PAST 01

Study for **"QUAERO SCINTILLA DIVINTATIS"** (In Search Of The Spark Of Divinity) Painting: 8 X 8in (20.32 x 20.32cm) Frame: 13.25 x 13.5in (33.65 x 34.29cm)

Oil over gouache & egg tempera, industrial enamel on wood panel with 18ct gold leaf frame, hinged on vintage cherry wood hand waxed frame. Back (not shown) 18ct gold leaf, blue jay feather, gold coin, vintage sugar spoon encased in paraffin wax. The painting is also a complex puzzle to solve with a hidden treasure locate in Texas.

"I REMEMBER THE FUTURE, YET I LOOK FORWARD TO THE PAST" 66 X 208in (167.64 x 528.32cm) Oil, oil stick, military and industrial enamels, non-yellowing bees wax, on paper mounted to Belgian linen mounted on canvas