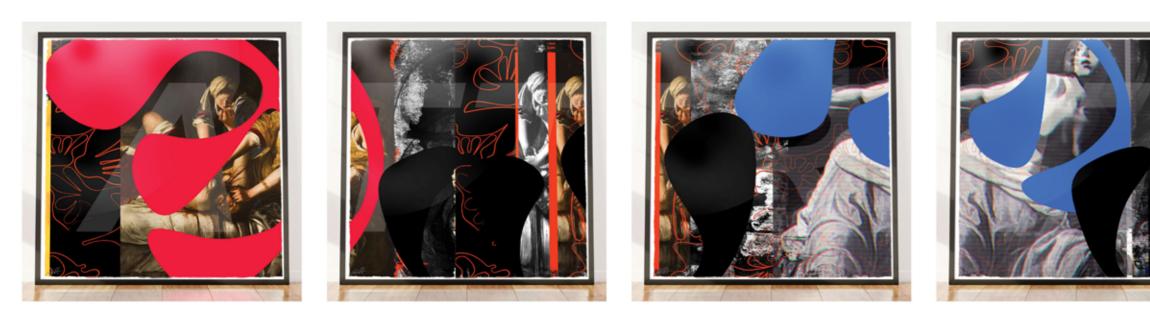

## **COVID CHAOS**

Robert Santoré introduces a selection of new works made since the onset of the global corona virus pandemic.

Using oil stick on cotton rag paper, the artist has here updated the visual language of his established "Tavarua Kava Jazz" series, in which deceptively crude archetypal figures express the fundamental joys, movement and simultaneously the tensions and traumas that course through contemporary life.

Santorés "Tavarua Kava Jazz" series has been characterized by figures rubbed into the pictorial surface in a kind of drawing through erasure, whereas his new COVID Chaos employ only the direct application of oil paint, oil stick over intense color in-studio produced gouache on cotton rag mounted to Belgian linen.

The repeated motif in his new works suggest both the ongoing context of global instability and our new reality.

Robert Santoré joins a cadre of influential contemporary American artists whose work employs a wide range of media to explore themes of art history, individual and shared cultural identities, personal narratives, literature, philosophy, materiality, and critical history. "Covid Chaos in an ongoing project. I have never thought these works as sketches for other works but as autonomous, complete and final."