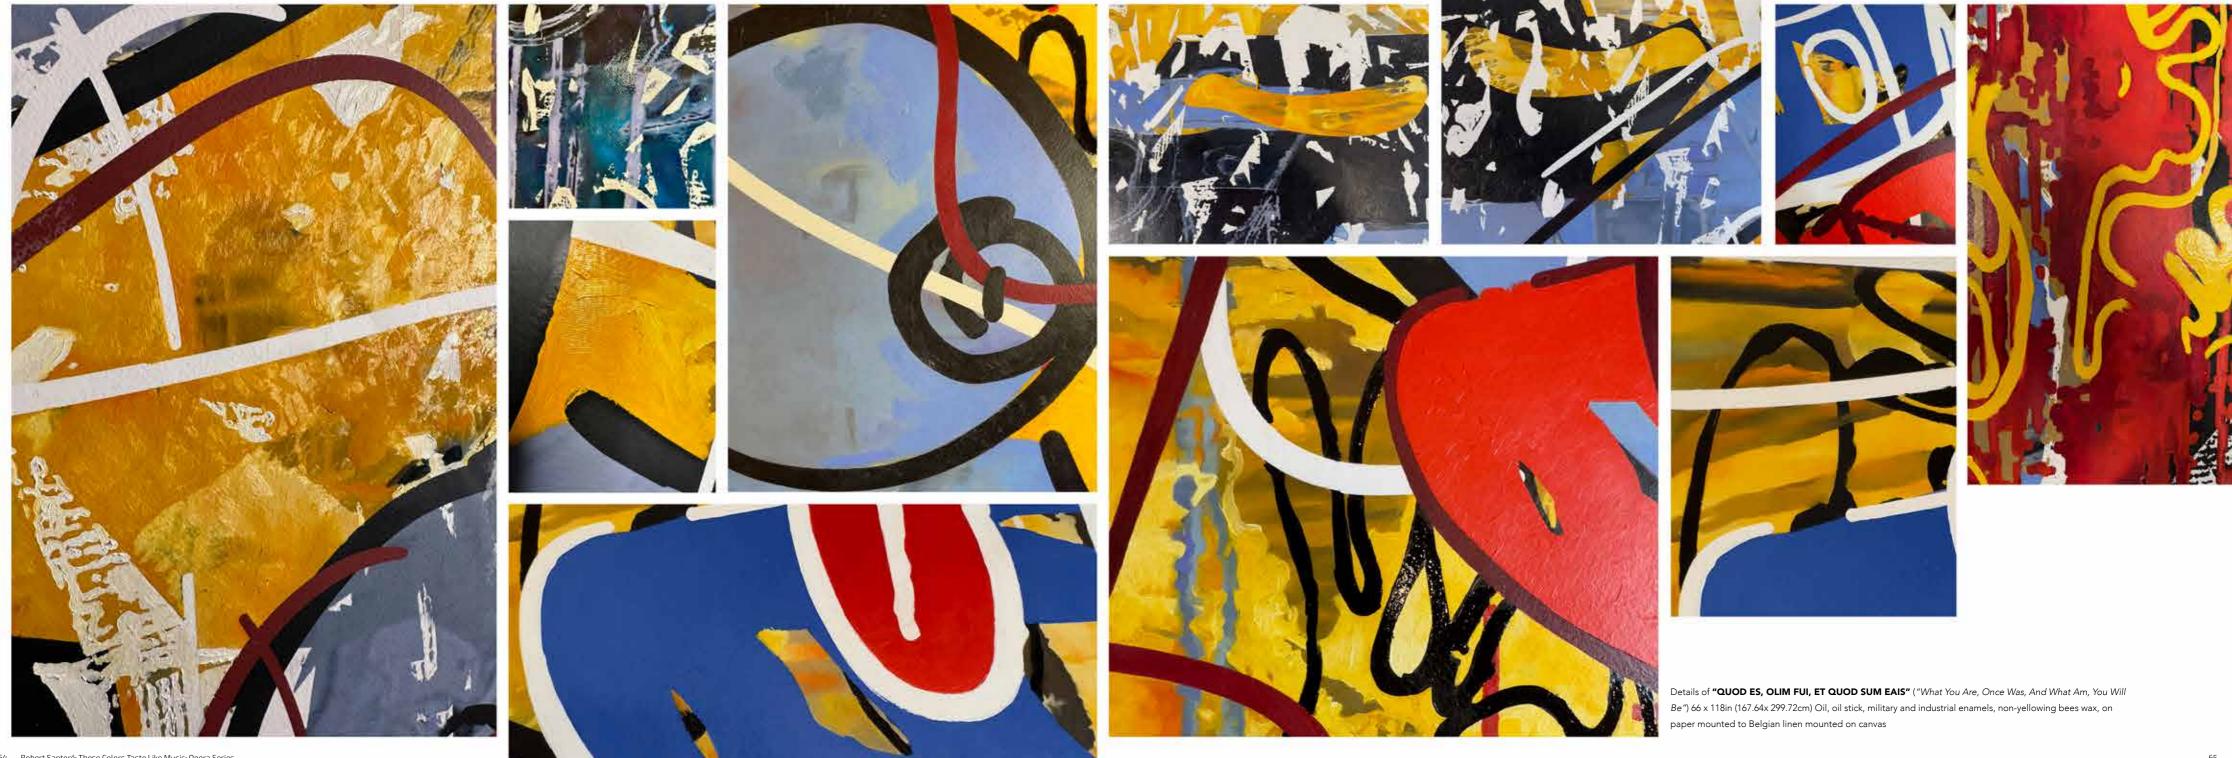

ROBERT SANTORÉ | OPERA 02

"QUOD ES, OLIM FUI, ET QUOD SUM EAIS"

("What You Are, Once Was, And What Am, You Will Be") 66 x 118in (167.64x 299.72cm) Oil, oil stick, military and industrial enamels, non-yellowing bees wax, on paper mounted to Belgian linen mounted on canvas