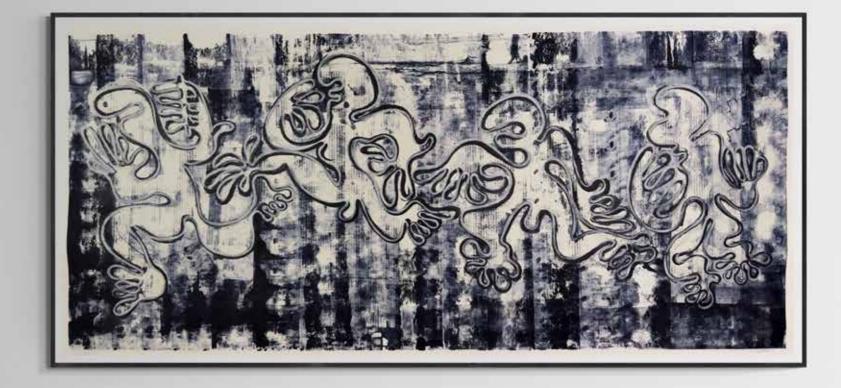

# TAVARUA/JAZZ

Oil stick on cotton rag paper mounted to Belgian linen the 'Tavarua Kava Jazz' series, in which deceptively crude archetypal figures express the fundamental joys, movement and simultaneously the tensions and traumas that course through contemporary life.

The sense of fast moving newsprint during the printing process employs intentional, random and accidental imagery providing a foundation or "*back story*" for the works.

In the foreground the figures are characterized by rubbing layer upon layer of oil stick creating the look of neoprene into the pictorial surface.

Embellishing the narrative a common hot rod car craft from the Southern California surfing culture, pin-striped figures again enhance the narratives, of dancing, singing, protesting, running, laughing and or weeping. *"I leave it to mood of the viewer to interpret the intention and movements of the figures in these works."* 