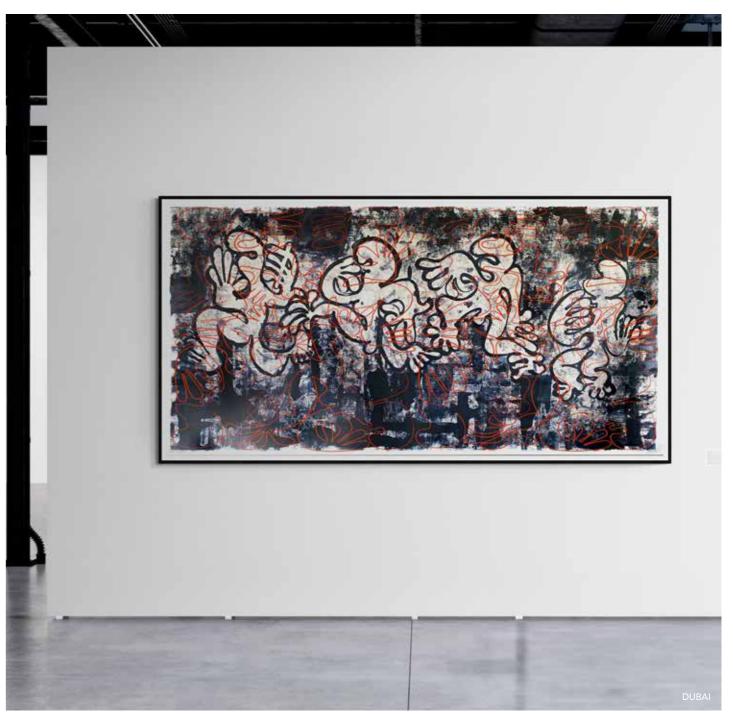

#### "KAVA DANCERS WITH ..."

93 x 44.5in (236.22 x 113.03 cm)

Mono-print, oil stick, chrome enamel on 100% cotton rag paper on Belgian linen w/NFC chip

DUBAI

Tavarua an island in Fiji has an area of 29 acres (120,000 m2), slightly larger than Manhattan's Battery Park. It is close to the main Fijian island, Viti Levu, and is surrounded by a coral reef. It is also known to be shaped, somewhat, like a heart.