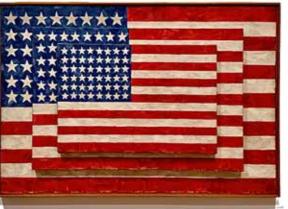

"OMNIUM CREPITUS NOTUS HOMINI" (Of All The Noises Known To Man)100 x 100in (245 x 245 cm) | Oil, oil stick, military and industrial enamels on paper on Belgian linen

"THREE FLAGS" JASPER JOHNS

"RED" **ROBERT SANTORÉ** 

## WHAT SPARKED IT ALL

PAINTED IN 1958 AT THE AGE OF 28 THE WHITNEY MUSEUM OF AMERICAN ART

PAINTED IN 1967 AT THE AGE OF 6 HAPPILY HANGING IN THE SOHO LOFT

"RED" 11" x 14" (27.94cm x 35.56cm) | Oil on canvas