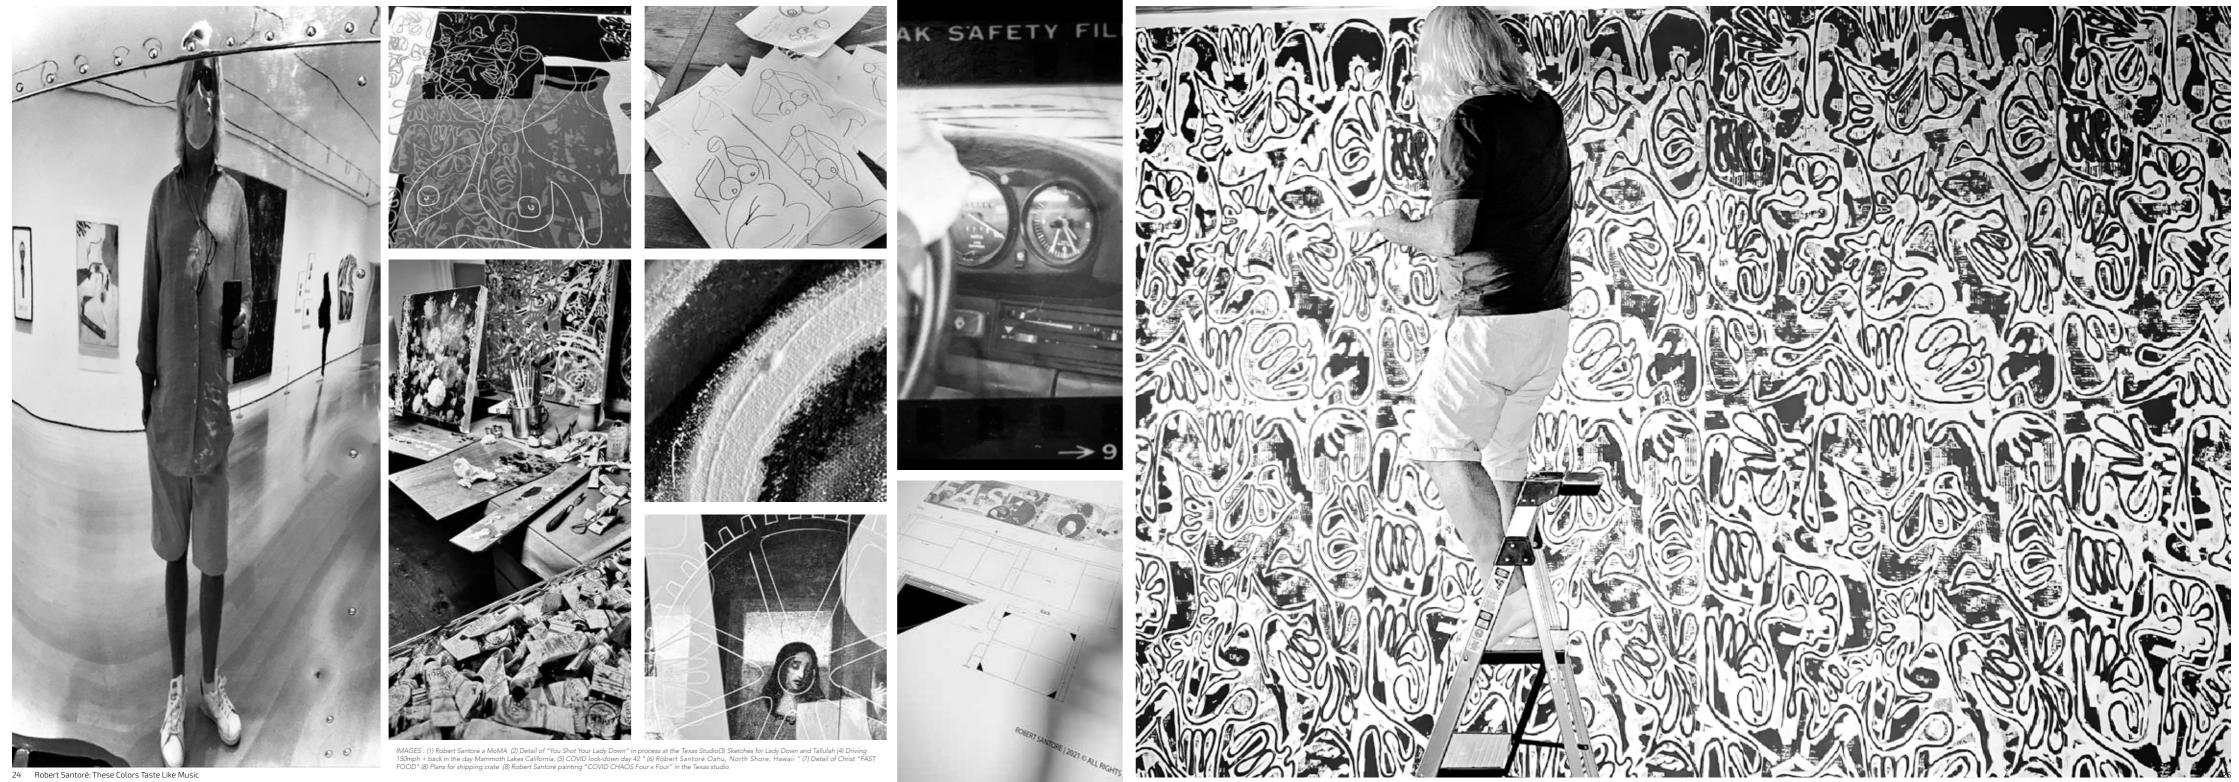

| applying wet paint to wet paint in                                                                              |                                         |
|                                                                                                                 | order to create a sense of immediacy                                                                            |                                         |
|                                                                                                                 |                                                                                                                 |                                         |



Robert Santoré, SOHO 2023 New York, Photo by Candice Solomon































"AT THE BASE OF THE MADONNA ON THE BOWERY" 100 x 276in (245 x 701.04cm) | Oil, oil stick, military and industrial enamels on paper on Belgian linen

"OMNIUM CREPITUS NOTUS HOMINI" (Of All The Noises Known To Man)100 x 100in (245 x 245 cm) | Oil, oil stick, military and industrial enamels on paper on Belgian linen





"THREE FLAGS" JASPER JOHNS



"RED" **ROBERT SANTORÉ** 

## WHAT SPARKED IT ALL



PAINTED IN 1958 AT THE AGE OF 28 THE WHITNEY MUSEUM OF AMERICAN ART



PAINTED IN 1967 AT THE AGE OF 6 HAPPILY HANGING IN THE SOHO LOFT

"RED" 11" x 14" (27.94cm x 35.56cm) | Oil on canvas

My family moved from the United Kingdom to Southern California. My father had been stationed at Bentwaters Air Force base and was transferred to March Air Force base.

We fully embrac