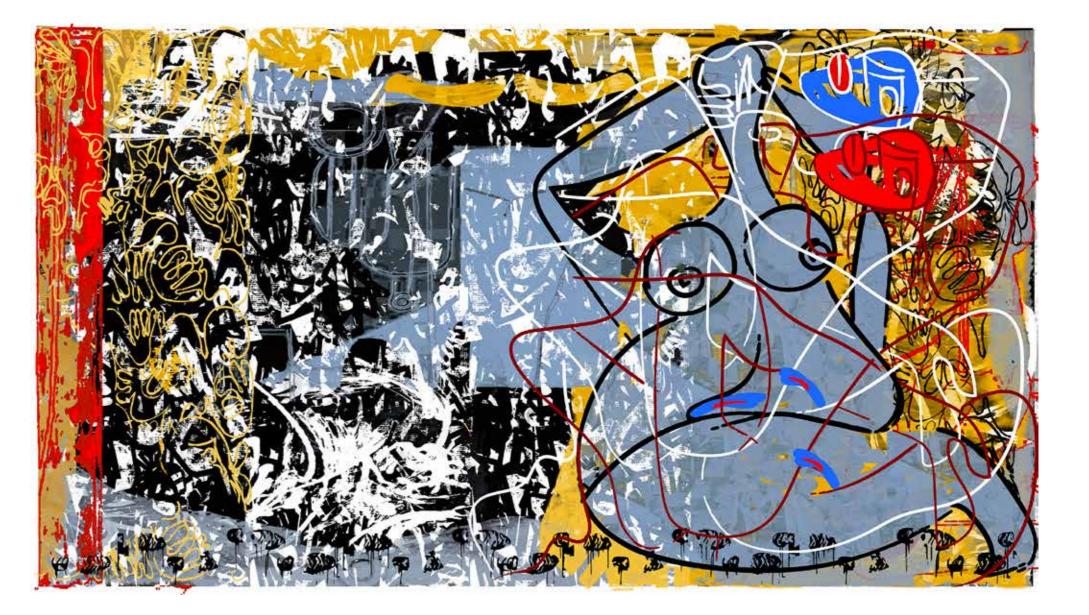

## **COVID CHAOS**

Robert Santoré introduces a selection of new works made since the onset of the global corona virus pandemic.

Using oil stick on cotton rag paper, the artist has here updated the visual language of his established "Tavarua Kava Jazz" series, in which deceptively crude archetypal figures express the fundamental joys, movement and simultaneously the tensions and traumas that course through contemporary life.

Santorés "Tavarua Kava Jazz" series has been characterized by figures rubbed into the pictorial surface in a kind of drawing through erasure, whereas his new COVID Chaos employ only the direct application of oil paint, oil stick over intense color in-studio produced gouache on cotton rag mounted to Belgian linen.

The repeated motif in his new works suggest both the ongoing context of global instability and our new reality.

Robert Santoré joins a cadre of influential contemporary American artists whose work employs a wide range of media to explore themes of art history, individual and shared cultural identities, personal narratives, literature, philosophy, materiality, and critical history. "Covid Chaos in an ongoing project. I have never thought these works as sketches for other works but as autonomous, complete and final."