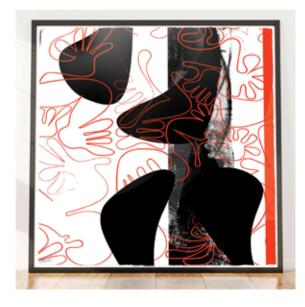

## **COVID CHAOS**

Robert Santoré introduces a selection of new works made since the onset of the global corona virus pandemic.

Using oil stick on cotton rag paper, the artist has here updated the visual language of his established "Tavarua Kava Jazz" series, in which deceptively crude archetypal figures express the fundamental joys, movement and simultaneously the tensions and traumas that course through contemporary life.

Santorés "Tavarua Kava Jazz" series has been characterized by figures rubbed into the pictorial surface in a kind of drawing through erasure, whereas his new COVID Chaos employ only the direct application of oil paint, oil stick over intense color in-studio produced gouache on cotton rag mounted to Belgian linen.

The repeated motif in his new works suggest both the ongoing context of global instability and our new reality.

Robert Santoré joins a cadre of influential contemporary American artists whose work employs a wide range of media to explore themes of art history, individual and shared cultural identities, personal narratives, literature, philosophy, materiality, and critical history. "Covid Chaos in an ongoing project. I have never thought these works as sketches for other works but as autonomous, complete and final."