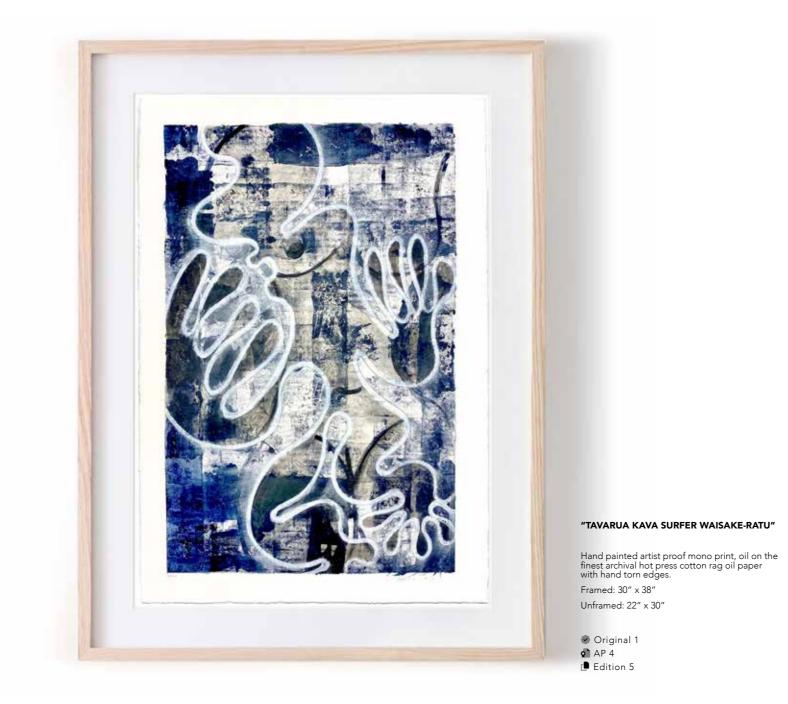

#### "KAVA DANCERS WITH ..."

93 x 44.5in (236.22 x 113.03 cm)

Mono-print, oil stick, chrome enamel on 100% cotton rag paper on Belgian linen w/NFC chip

DUBAI

Tavarua an island in Fiji has an area of 29 acres (120,000 m2), slightly larger than Manhattan's Battery Park. It is close to the main Fijian island, Viti Levu, and is surrounded by a coral reef. It is also known to be shaped, somewhat, like a heart.