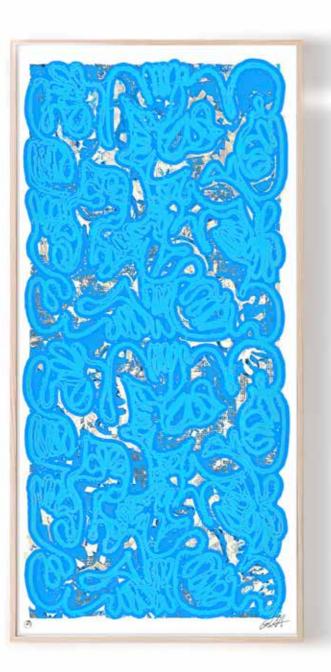

#### "PAN AM 69 OCEAN BLUE"

40 x 100in (101.6 x 254cm) Limited edition, hand silk screened and hand painted in high gloss enamel on the finest cold press archival, acid free cold press, 100% cotton rag paper with? hand torn edges. Each one is slightly different and is an original on its own. w/NFC chip NFT via the Fine Art Ledger