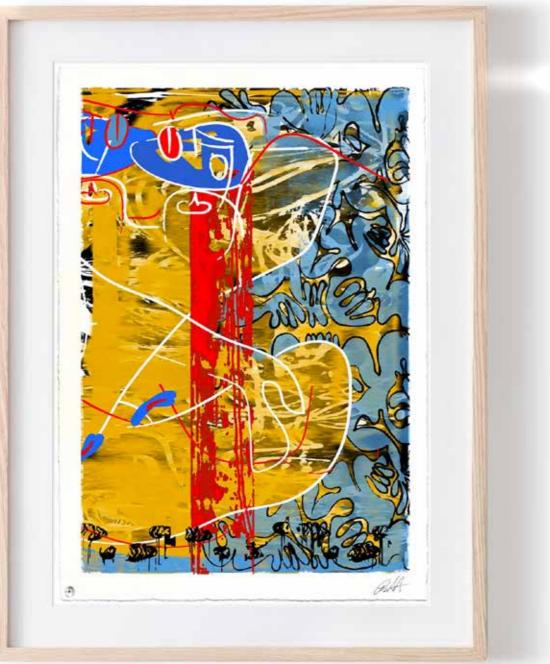

# TAVARUA / JAZZ

Personal South Pacific observations & stories of legends.

Like JAZZ, life is improvisational, surprising & full of the unexpected.

ROBERT SANTORÉ | 05

184 Robert Santoré: These Colors Taste Like Music: Tavarua Kava/Jazz

# TAVARUA/JAZZ

Oil stick on cotton rag paper mounted to Belgian linen the 'Tavarua Kava Jazz' series, in which deceptively crude archetypal figures express the fundamental joys, movement and simultaneously the tensions and traumas that course through contemporary life.

The sense of fast moving newsprint during the printing process employs intentional, random and accidental imagery providing a foundation or "*back story*" for the works.

In the foreground the figures are characterized by rubbing layer upon layer of oil stick creating the look of neoprene into the pictorial surface.

Embellishing the narrative a common hot rod car craft from the Southern California surfing culture, pin-striped figures again enhance the narratives, of dancing, singing, protesting, running, laughing and or weeping. *"I leave it to mood of the viewer to interpret the intention and movements of the figures in these works."* 