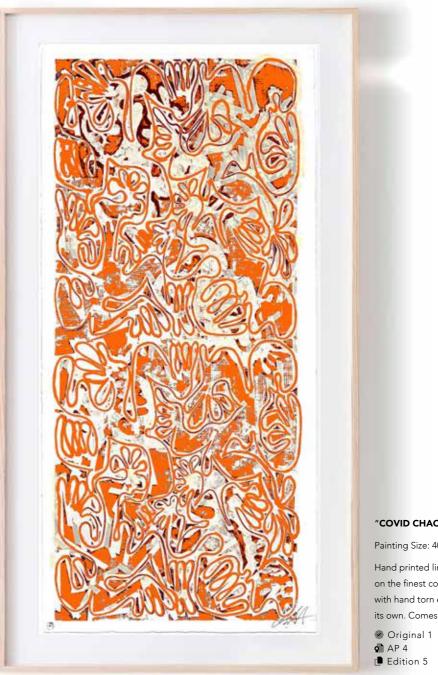

#### "COVID CHAOS BRICKELL AVENUE"

Painting Size: 40 x 100in (101.6 x 254cm)

Hand printed limited edition silkscreen, hand painted high gloss enamel on the finest cold press archival acid free press 100% cotton rag paper with hand torn edges. Each one is slightly different and is an original on its own. Comes w/NFC chip.