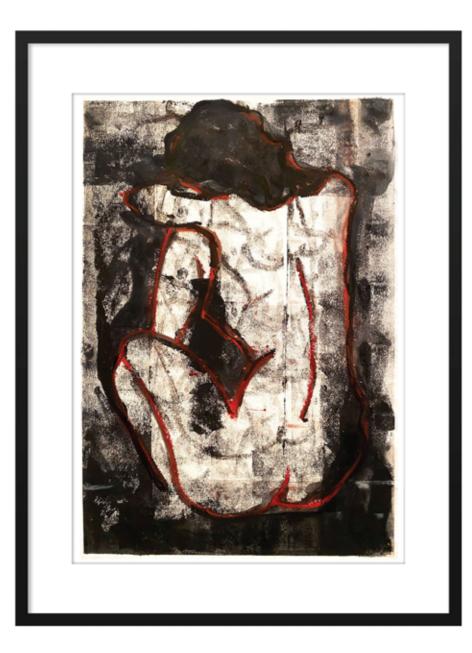

# TAVARUA/JAZZ

Oil stick on cotton rag paper mounted to Belgian linen the 'Tavarua Kava Jazz' series, in which deceptively crude archetypal figures express the fundamental joys, movement and simultaneously the tensions and traumas that course through contemporary life.

The sense of fast moving newsprint during the printing process employs intentional, random and accidental imagery providing a foundation or "*back story*" for the works.

In the foreground the figures are characterized by rubbing layer upon layer of oil stick creating the look of neoprene into the pictorial surface.

Embellishing the narrative a common hot rod car craft from the Southern California surfing culture, pin-striped figures again enhance the narratives, of dancing, singing, protesting, running, laughing and or weeping. *"I leave it to mood of the viewer to interpret the intention and movements of the figures in these works."* 