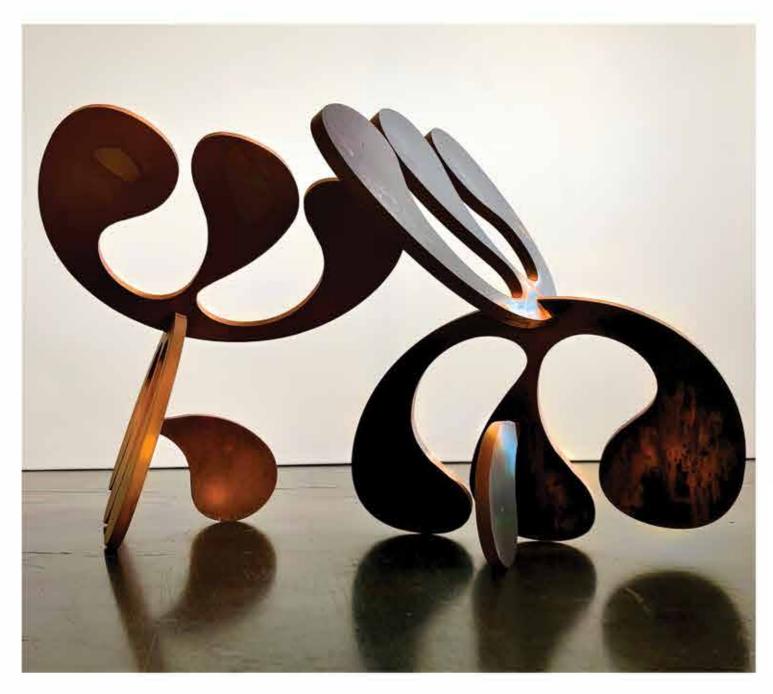

"WEEPING AT THE BASE OF THE MADONNA" 60 x 96in (152.4 x 243.84cm) Oil, oil stick, military and industrial enamels on wood panel

"FITS & STARTS IN STEEL" 12 x 12 x 12in (30.48 x 30.48 x 30.48 cm) Cortin steel