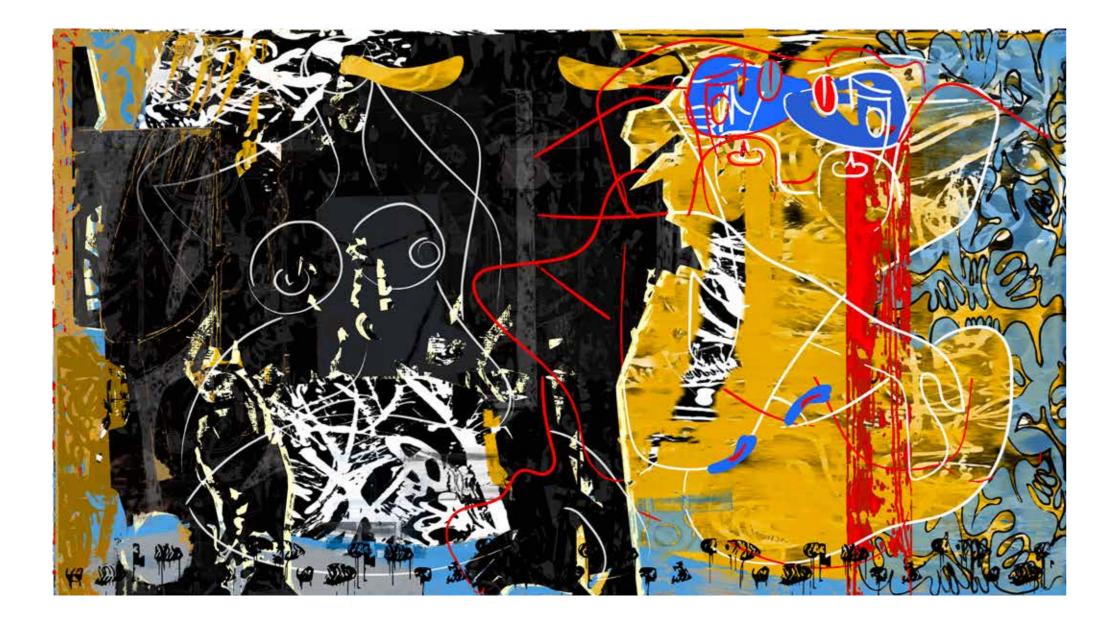

## **COVID CHAOS**

Robert Santoré introduces a selection of new works made since the onset of the global corona virus pandemic.

Using oil stick on cotton rag paper, the artist has here updated the visual language of his established "Tavarua Kava Jazz" series, in which deceptively crude archetypal figures express the fundamental joys, movement and simultaneously the tensions and traumas that course through contemporary life.

Santorés "Tavarua Kava Jazz" series has been characterized by figures rubbed into the pictorial surface in a kind of drawing through erasure, whereas his new COVID Chaos employ only the direct application of oil paint, oil stick over intense color in-studio produced gouache on cotton rag mounted to Belgian linen.

The repeated motif in his new works suggest both the ongoing context of global instability and our new reality.

Robert Santoré joins a cadre of influential contemporary American artists whose work employs a wide range of media to explore themes of art history, individual and shared cultural identities, personal narratives, literature, philosophy, materiality, and critical history. "Covid Chaos in an ongoing project. I have never thought these works as sketches for other works but as autonomous, complete and final."