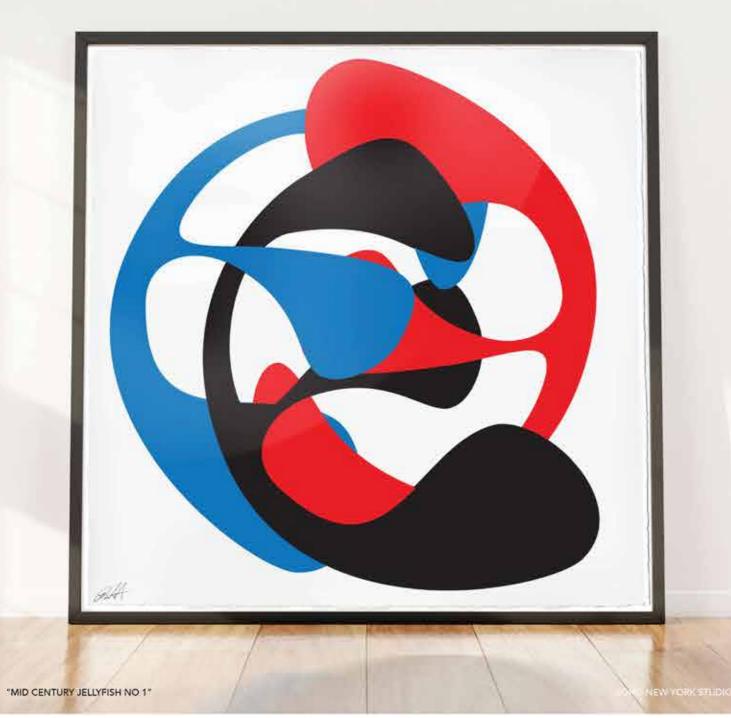

"OCEAN BLUE 001000111000011100000" Framed: 24" x 33" in (60.96cm x 83.82cm) Unframed: 30 x 39 in (76.2 x 99.06cm) Mono-prints on paper with hand drawn Conté pastels jellyfish.