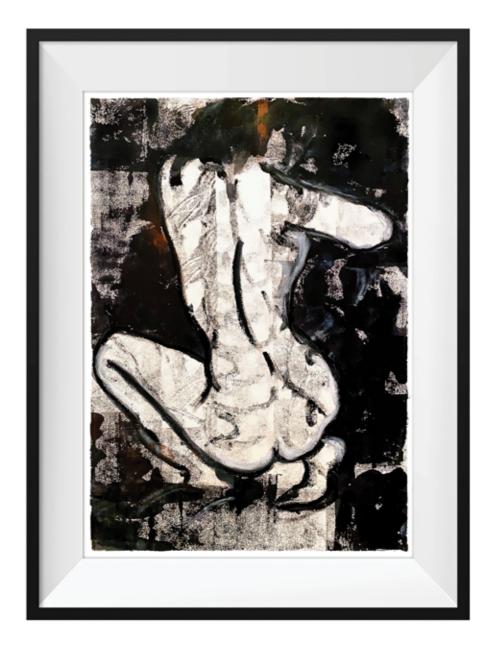

# TAVARUA/JAZZ

Oil stick on cotton rag paper mounted to Belgian linen the 'Tavarua Kava Jazz' series, in which deceptively crude archetypal figures express the fundamental joys, movement and simultaneously the tensions and traumas that course through contemporary life.

The sense of fast moving newsprint during the printing process employs intentional, random and accidental imagery providing a foundation or "*back story*" for the works.

In the foreground the figures are characterized by rubbing layer upon layer of oil stick creating the look of neoprene into the pictorial surface.

Embellishing the narrative a common hot rod car craft from the Southern California surfing culture, pin-striped figures again enhance the narratives, of dancing, singing, protesting, running, laughing and or weeping. *"I leave it to mood of the viewer to interpret the intention and movements of the figures in these works."* 