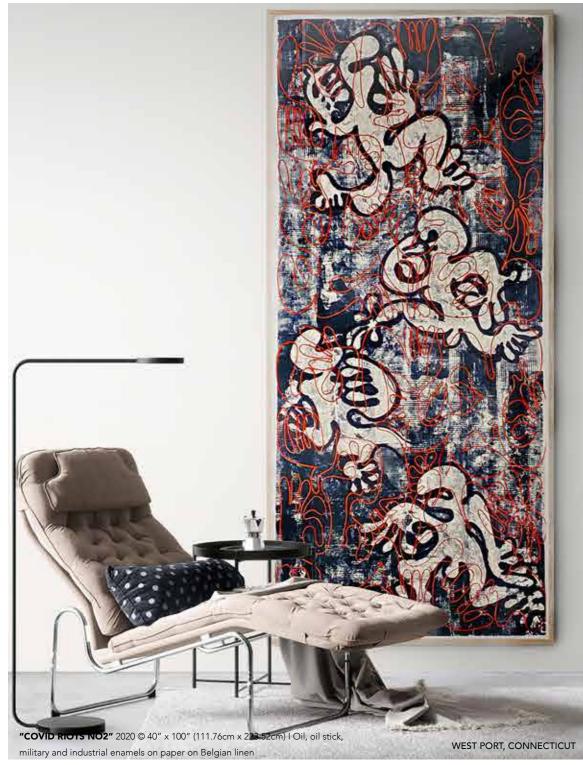

The resulting powerful works vibrate with energy, emotion and movement both in nature and media.

"COVID DANCERS" © 98 x 50in (248.92 x 127 cm) Oil, oil stick on paper on Belgian linen

"COVID RIOTS" © 44" x 88" (111.76cm x 223.52cm) Oil, oil stick, military and industrial enamels on paper on Belgian linen