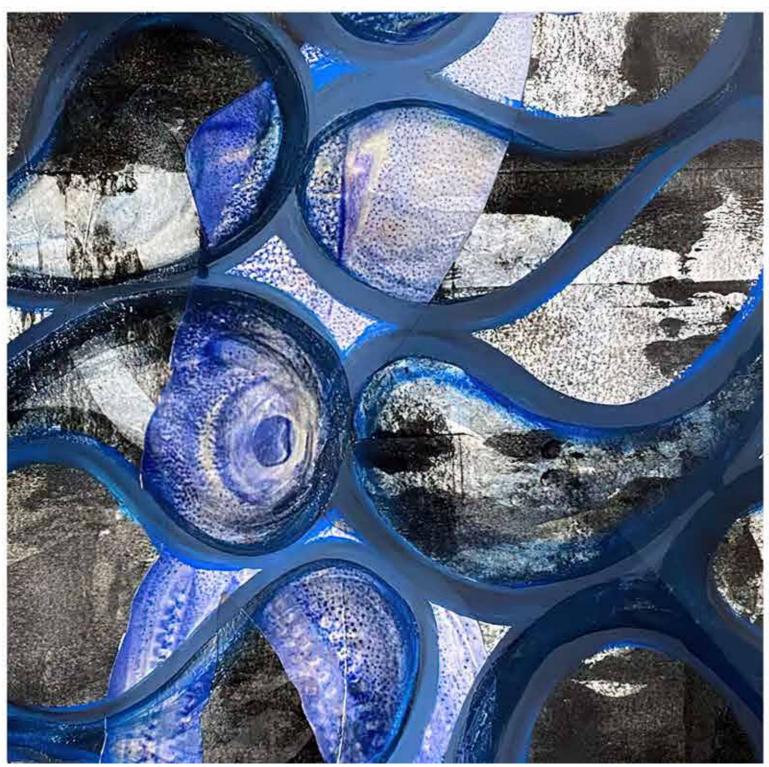

# TAVARUA/JAZZ

Oil stick on cotton rag paper mounted to Belgian linen the 'Tavarua Kava Jazz' series, in which deceptively crude archetypal figures express the fundamental joys, movement and simultaneously the tensions and traumas that course through contemporary life.

The sense of fast moving newsprint during the printing process employs intentional, random and accidental imagery providing a foundation or "*back story*" for the works.

In the foreground the figures are characterized by rubbing layer upon layer of oil stick creating the look of neoprene into the pictorial surface.

Embellishing the narrative a common hot rod car craft from the Southern California surfing culture, pin-striped figures again enhance the narratives, of dancing, singing, protesting, running, laughing and or weeping. *"I leave it to mood of the viewer to interpret the intention and movements of the figures in these works."* 