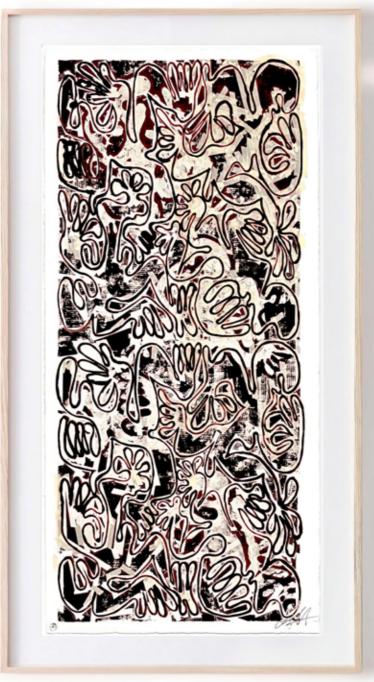

#### "KAVA DANCERS WITH ..."

93 x 44.5in (236.22 x 113.03 cm)

Mono-print, oil stick, chrome enamel on 100% cotton rag paper on Belgian linen w/NFC chip

DUBAI

Tavarua an island in Fiji has an area of 29 acres (120,000 m2), slightly larger than Manhattan's Battery Park. It is close to the main Fijian island, Viti Levu, and is surrounded by a coral reef. It is also known to be shaped, somewhat, like a heart.