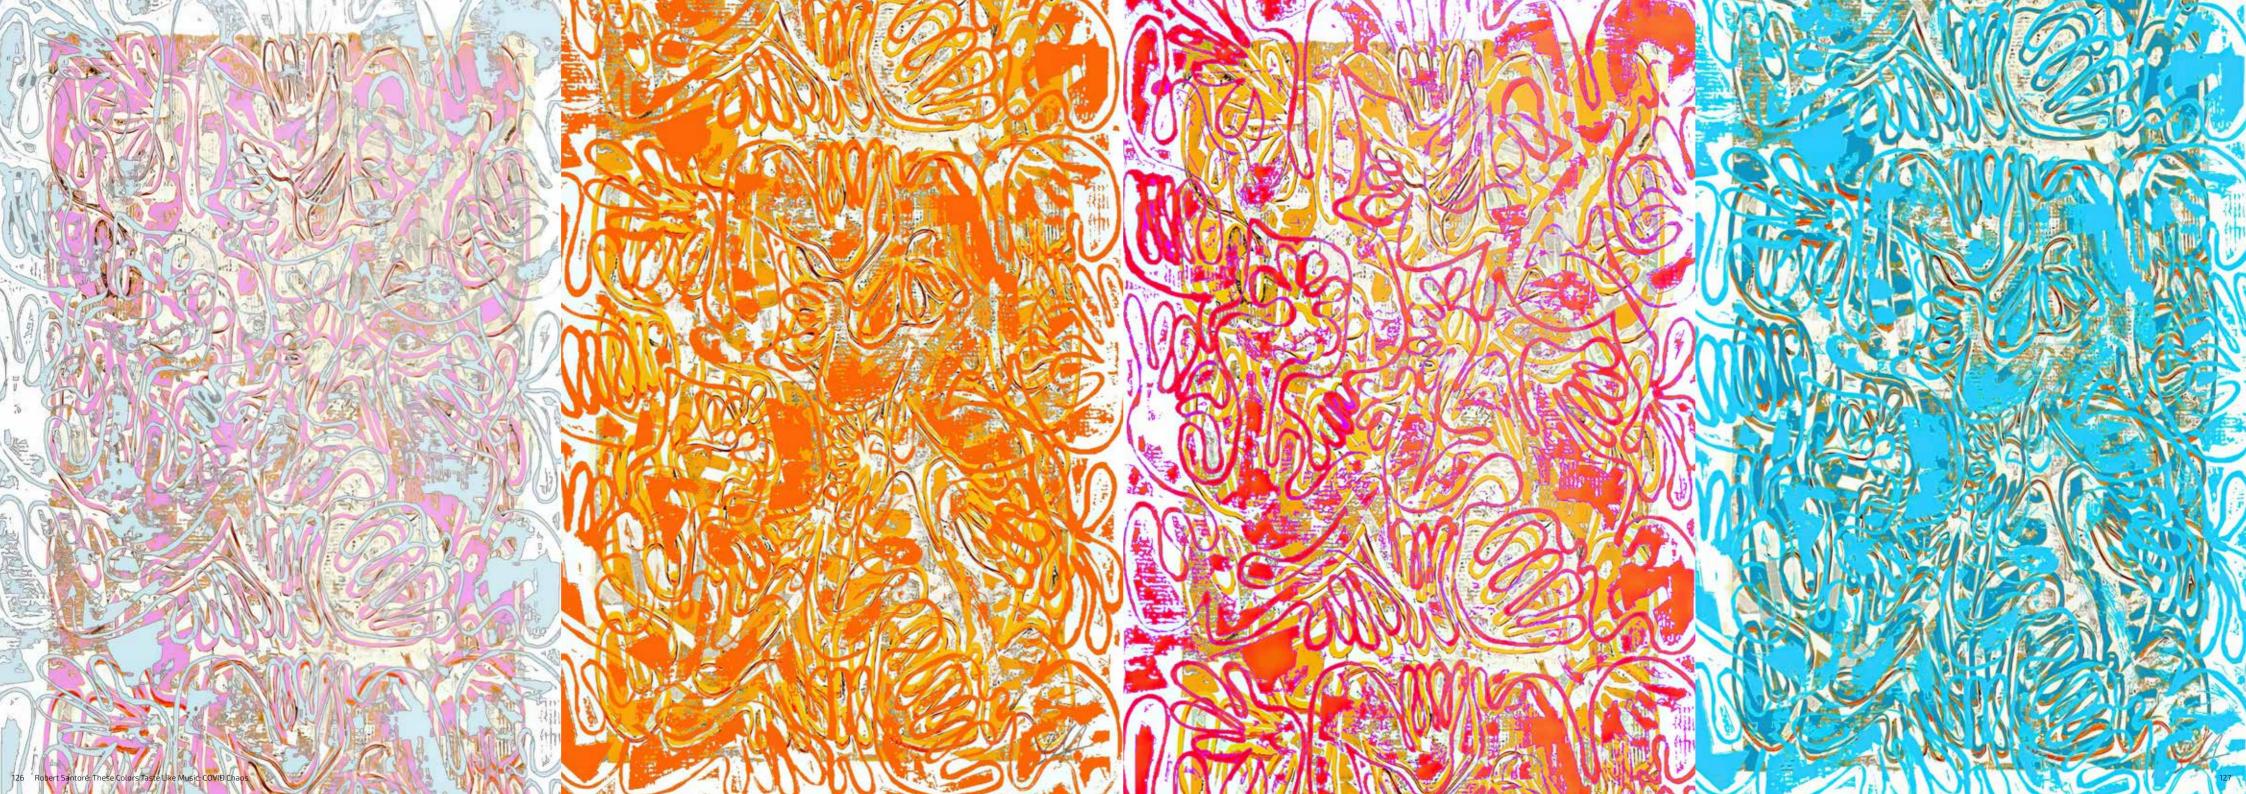

# **COVID CHAOS**

04

Twenty-four months which globally impacted the lives of every person on the planet.

"It was an incredibly challenging and uncertain time. I felt a constant state of urgency through the government and socially mandated isolation.

## **COVID CHAOS**

Robert Santoré introduces a selection of new works made since the onset of the global corona virus pandemic.

Using oil stick on cotton rag paper, the artist has here updated the visual language of his established "Tavarua Kava Jazz" series, in which deceptively crude archetypal figures express the fundamental joys, movement and simultaneously the tensions and traumas that course through contemporary life.

Santorés "Tavarua Kava Jazz" series has been characterized by figures rubbed into the pictorial surface in a kind of drawing through erasure, whereas his new COVID Chaos employ only the direct application of oil paint, oil stick over intense color in-studio produced gouache on cotton rag mounted to Belgian linen.

The repeated motif in his new works suggest both the ongoing context of global instability and our new reality.

Robert Santoré joins a cadre of influential contemporary American artists whose work employs a wide range of media to explore themes of art history, individual and shared cultural identities, personal narratives, literature, philosophy, materiality, and critical history. "Covid Chaos in an ongoing project. I have never thought these works as sketches for other works but as autonomous, complete and final."

HOUSTON, TEXAS

"COVID CHAOS FOUR X FOUR" 100" x 176" (245cm x 447cm) I Oil, oil stick, military and industrial enamels on paper on Belgian linen