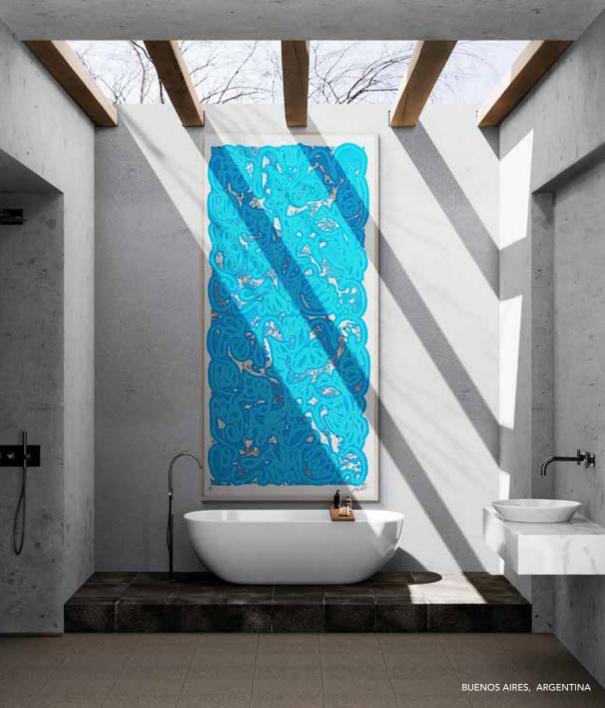

#### "PAN AM 69 OCEAN BLUE "PAN AM 69 VERSACE GOLD" "PAN AM 69 HERMÈS ORANGE"

40 x 100in (101.6 x 254cm) Limited edition, hand silk screened and hand painted in high gloss enamel on the finest cold press archival, acid free cold press, 100% cotton rag paper with? hand torn edges. Each one is slightly different and is an original on its own w/NFC chip NFT via the Fine Art Ledger Original 1 AP 4 🕒 Edition 5

#### "PAN AM 69 HERMÈS ORANGE" "PAN AM 69 OCEAN BLUE" "PAN AM 69 VERSACE GOLD"

40 x 100in (101.6 x 254cm) Limited edition, hand silk screened and hand painted in high gloss enamel on the finest cold press archival, acid free cold press, 100% cotton rag paper with? hand torn edges. Each one is slightly different and is an original on its own. w/NFC chip NFT via the Fine Art Ledger Original 1 AP 4 Edition 5

#### "PAN AM 69 OCEAN BLUE"

40 x 100in (101.6 x 254cm) Limited edition, hand silk screened and hand painted in high gloss enamel on the finest cold press archival, acid free cold press, 100% cotton rag paper with? hand torn edges. Each one is slightly different and is an original on its own. w/NFC chip NFT via the Fine Art Ledger