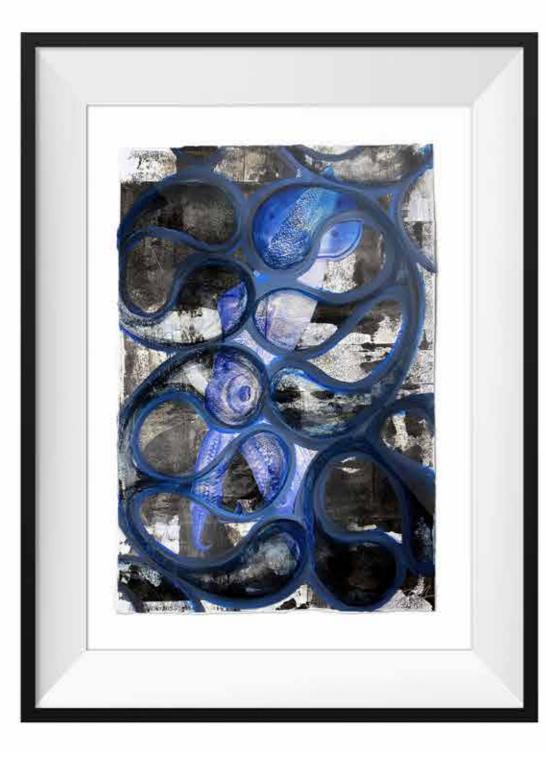

# TAVARUA/JAZZ

Oil stick on cotton rag paper mounted to Belgian linen the 'Tavarua Kava Jazz' series, in which deceptively crude archetypal figures express the fundamental joys, movement and simultaneously the tensions and traumas that course through contemporary life.

The sense of fast moving newsprint during the printing process employs intentional, random and accidental imagery providing a foundation or "*back story*" for the works.

In the foreground the figures are characterized by rubbing layer upon layer of oil stick creating the look of neoprene into the pictorial surface.

Embellishing the narrative a common hot rod car craft from the Southern California surfing culture, pin-striped figures again enhance the narratives, of dancing, singing, protesting, running, laughing and or weeping. *"I leave it to mood of the viewer to interpret the intention and movements of the figures in these works."* 