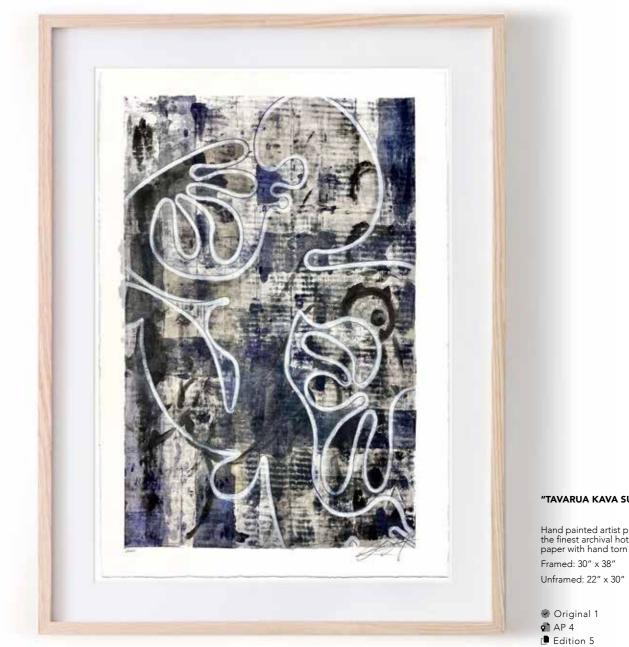

#### "KAVA DANCERS WITH ..."

93 x 44.5in (236.22 x 113.03 cm)

Mono-print, oil stick, chrome enamel on 100% cotton rag paper on Belgian linen w/NFC chip

DUBAI

Tavarua an island in Fiji has an area of 29 acres (120,000 m2), slightly larger than Manhattan's Battery Park. It is close to the main Fijian island, Viti Levu, and is surrounded by a coral reef. It is also known to be shaped, somewhat, like a heart.