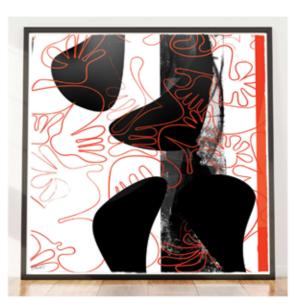

## **COVID CHAOS**

Robert Santoré introduces a selection of new works made since the onset of the global corona virus pandemic.

Using oil stick on cotton rag paper, the artist has here updated the visual language of his established "Tavarua Kava Jazz" series, in which deceptively crude archetypal figures express the fundamental joys, movement and simultaneously the tensions and traumas that course through contemporary life.

Santorés "Tavarua Kava Jazz" series has been characterized by figures rubbed into the pictorial surface in a kind of drawing through erasure, whereas his new COVID Chaos employ only the direct application of oil paint, oil stick over intense color in-studio produced gouache on cotton rag mounted to Belgian linen.

The repeated motif in his new works suggest both the ongoing context of global instability and our new reality.

Robert Santoré joins a cadre of influential contemporary American artists whose work employs a wide range of media to explore themes of art history, individual and shared cultural identities, personal narratives, literature, philosophy, materiality, and critical history. "Covid Chaos in an ongoing project. I have never thought these works as sketches for other works but as autonomous, complete and final."