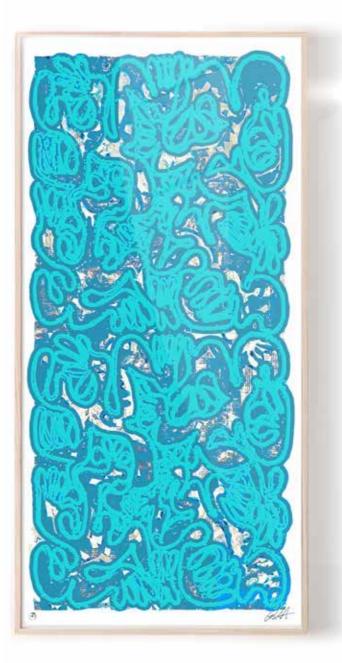

#### "PAN AM 69 TIFFANY BLUE"

40 x 100in (101.6 x 254cm) Limited edition, hand silk screened and hand painted in high gloss enamel on the finest cold press archival, acid free cold press, 100% cotton rag paper with? hand torn edges. Each one is slightly different and is an original on its own. w/NFC chip NFT via the Fine Art Ledger Original 1 AP 4 Edition 5