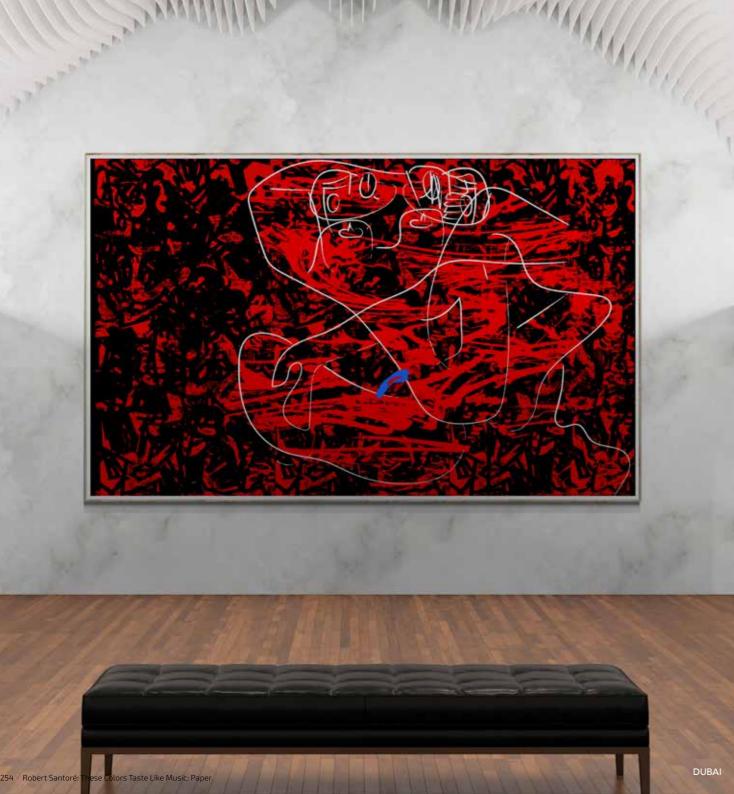

#### "KAVA DANCERS WITH ..."

93 x 44.5in (236.22 x 113.03 cm)

Mono-print, oil stick, chrome enamel on 100% cotton rag paper on Belgian linen w/NFC chip

DUBAI

Tavarua an island in Fiji has an area of 29 acres (120,000 m2), slightly larger than Manhattan's Battery Park. It is close to the main Fijian island, Viti Levu, and is surrounded by a coral reef. It is also known to be shaped, somewhat, like a heart.