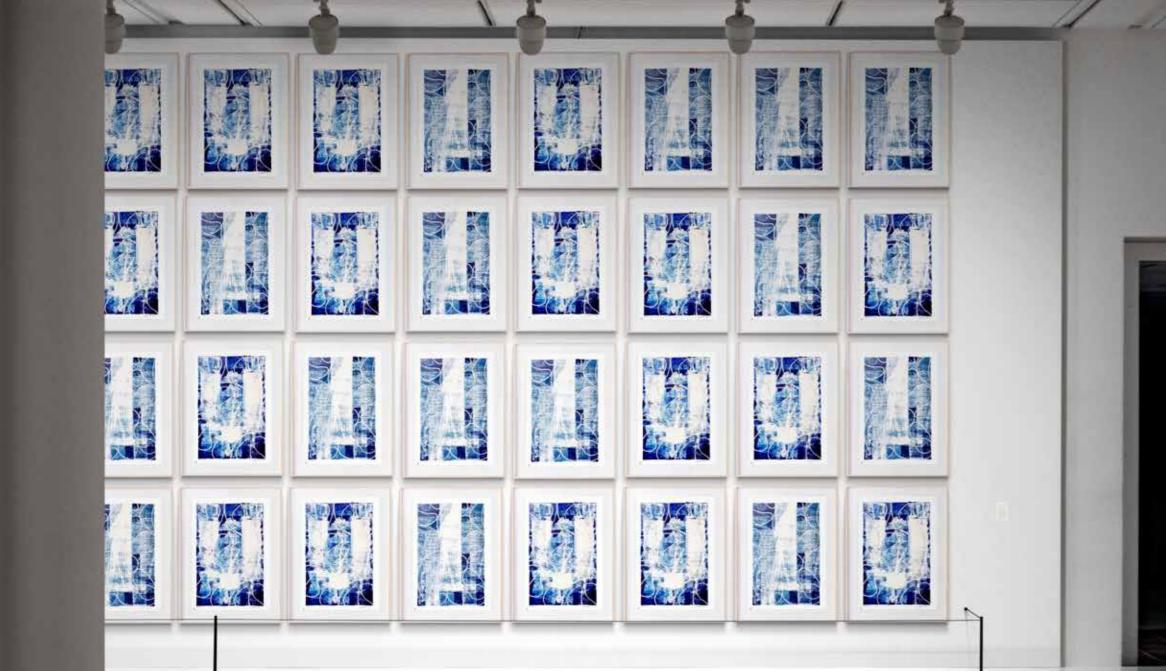

### OCEAN BLUE 00100011000011100000

Robert Santore's "OCEAN BLUE 00100011000011100000" is a captivating contemporary art installation that pushes the boundaries of artistic expression while providing a thought-provoking commentary on the ever-evolving realm of AI and technology. Consisting of 128 works on paper.

Each measuring 24 x 33 inches (60.96 x 83.82cm), the series By using human hands to create binary code, Santoré reflects on showcases Santoré's mastery of a printing technique he developed the coexistence of manual craftsmanship and advanced technology, in the 1980s, a testament to his innovation and artistic ingenuity.

"OCEAN BLUE 001000111000011100000" Framed: 24" x 33" in (60.96cm x 83.82cm) Unframed: 30 x 39 in (76.2 x 99.06cm) Mono-prints on paper with hand drawn Conté pastels jellyfish.