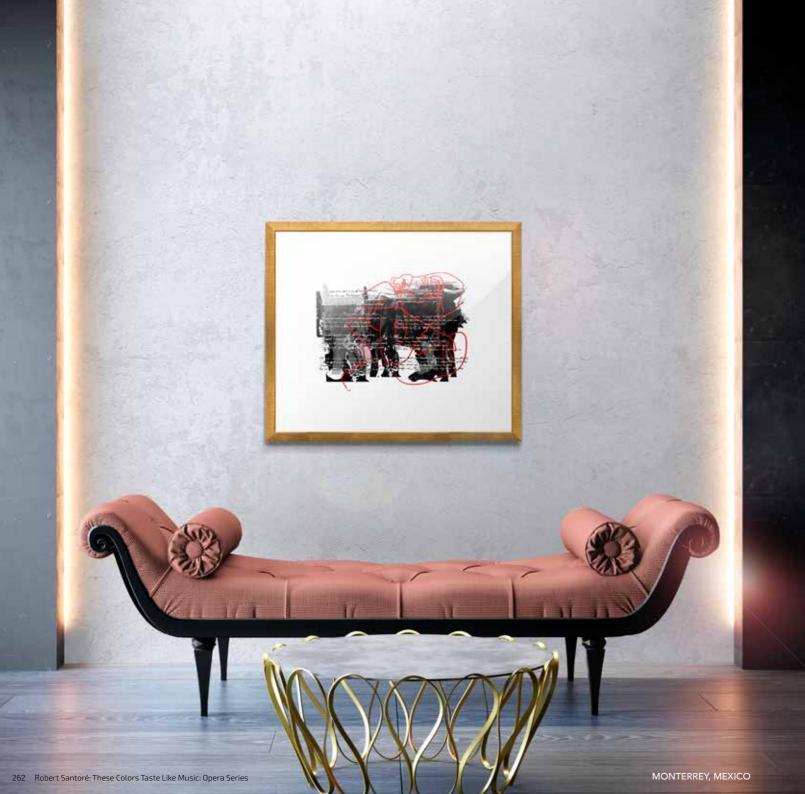

# OPERA

Texas-born, Manhattan-based artist Robert Santoré continues his series of monumental works *"These Colors Taste Like Music: Opera Series"* highlighting paintings and works on paper created by Santoré in 2021 and continuing through 2023.

Santoré introduces to the fore his distinct visual vocabulary of high impact visual gestures, complex color systems, and allusions which brings into focus the incisive mind at the heart of Santoré's multifarious pursuits through which he has mined a range of cultural, political, art historical, and fantastical subjects.

Detail of **"BRAVE ULYSSES"** 60 x 96in (152.4 x 243.84cm) Oil, oil stick, military and industrial enamels on paper on Belgian linen

## **OPERA SERIES**

Using brushwork, light, and balance, Santoré captures moments within his personal history. These works primarily originate from within themselves, oil paint, oil stick, military and industrial enamels on cotton rag mounted to Belgian linen.

These monumental and large scale compositions center on ethereal, gestural figures within the energy of expansive, disparate color filled urban landscapes.

While some appear more clearly, other figures are defined by lyrical swathes of paint suggesting a face, the outline of a body, intertwined within tidal flows of shoreline currents, the sounds of the city and the inner voice of the artist.

Robert purposefully leaves the origin, gender, and raison d'être of the forms within his paintings up to interpretation, allowing the viewer to step into his world, yet form their own reading of his work.

The resulting powerful works vibrate with energy, emotion and movement both in nature and media.

My love is not like thundering horses.

My love is the quietest thrum of hummingbird wings.

When you peel back the layers to reveal my soul It is a sound only the most discerning can hear.