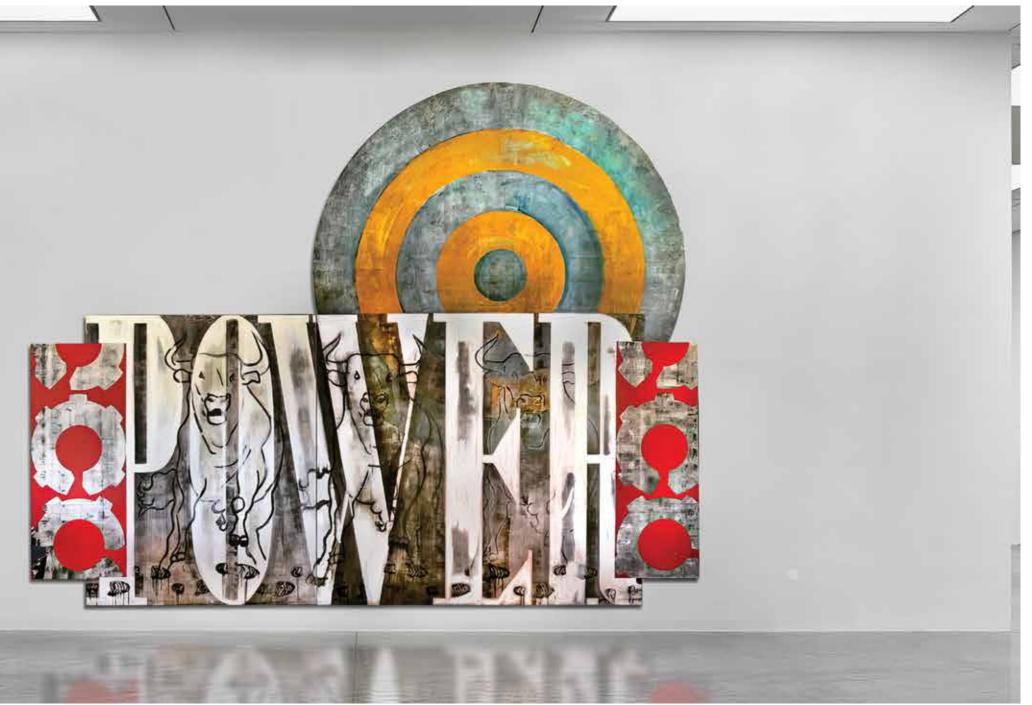

#### "BULL MARKET"

©1988 60 X 126 X 120in (152.4 x 320.04 x 304.8cm)

Oil, encaustic wax, bees wax, roofing tar, charcoal, military and industrial enamels, 24ct gold chain on canvas on wood panels

Detail from "BULL MARKET" ©1988 60 X 126 X 120in (152.4 x 320.04 x 304.8cm) Oil, encaustic wax, bees wax, roofing tar, charcoal, military and industrial enamels, 24ct gold chain bird shit, newsprint solvent transfer on canvas on wood panels