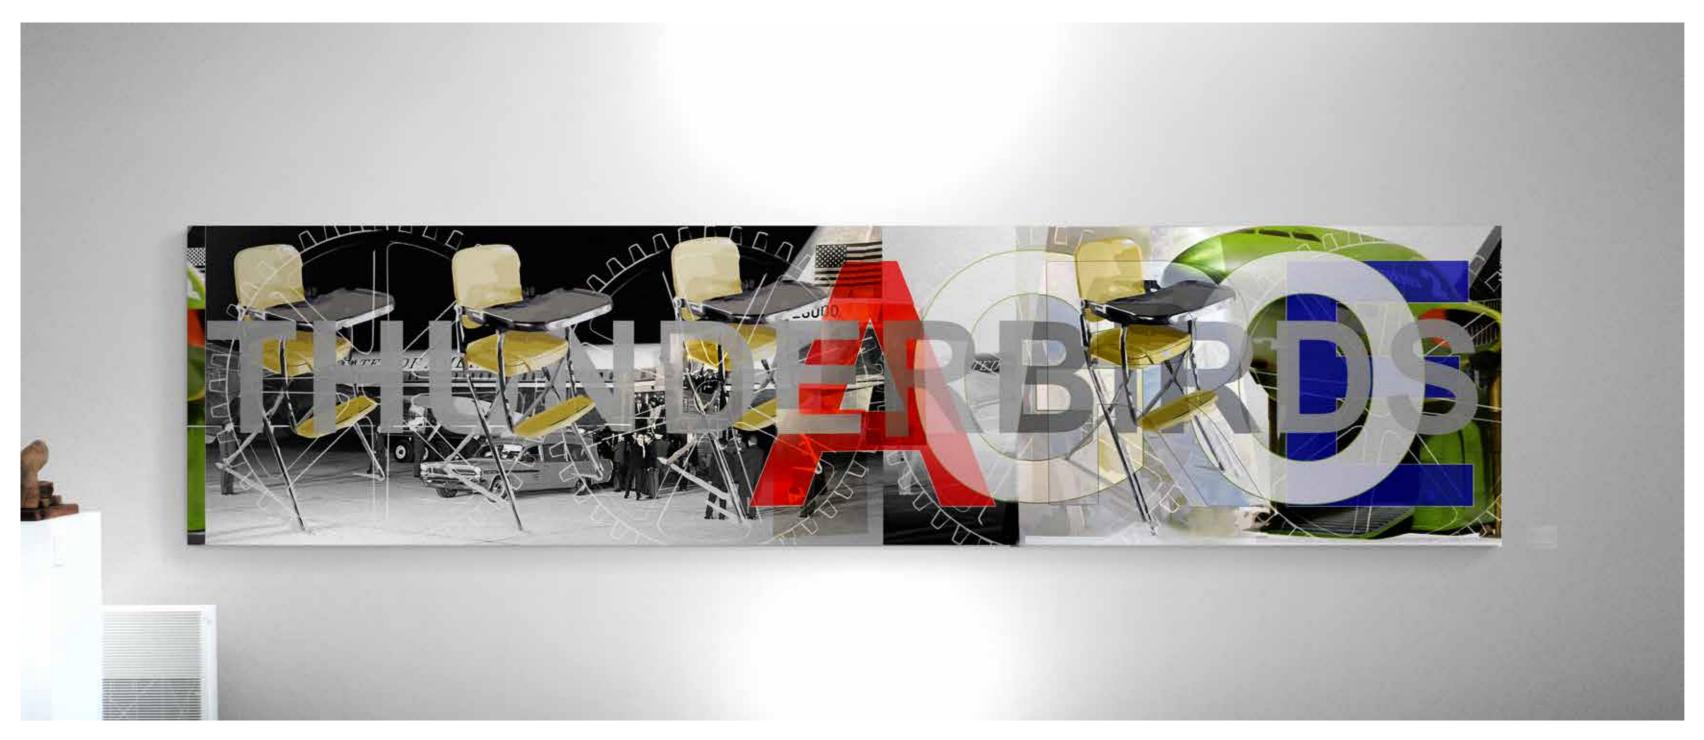

## MONUMENTAL WORD PAINTINGS

03

Details from "THUNDERBIRD'S ARE GO!" 36 x 144 in (91.44 x 365.76cm) Oil, oil stick, military and industrial enamels on paper on Belgian linen

#### "THUNDERBIRD'S ARE GO!"

36 X 144in (91.44 x 365.76cm) Oil, oil stick, military & industrial enamels Conté pastels on birch panel with micro-layer clay ground.