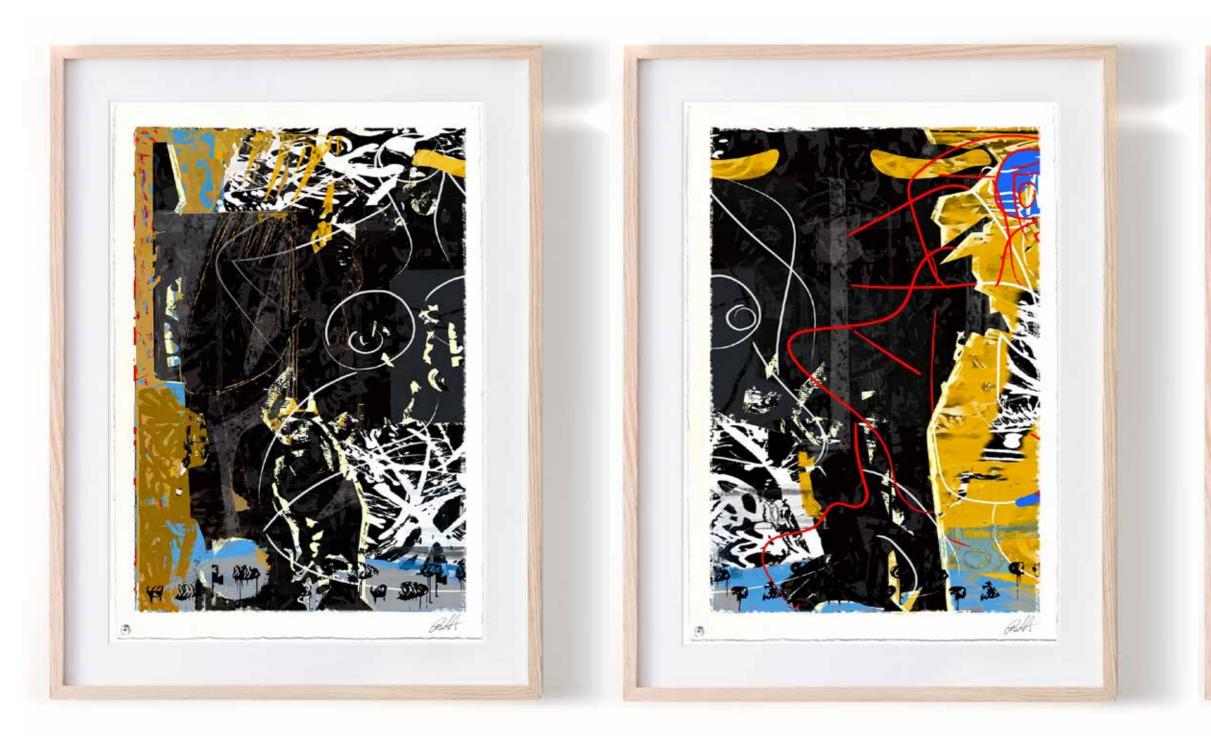

# TAVARUA / JAZZ

Personal South Pacific observations & stories of legends.

Like JAZZ, life is improvisational, surprising & full of the unexpected.

ROBERT SANTORÉ | 05

184 Robert Santoré: These Colors Taste Like Music: Tavarua Kava/Jazz

# TAVARUA/JAZZ

Oil stick on cotton rag paper mounted to Belgian linen the 'Tavarua Kava Jazz' series, in which deceptively crude archetypal figures express the fundamental joys, movement and simultaneously the tensions and traumas that course through contemporary life.

The sense of fast moving newsprint during the printing process employs intentional, random and accidental imagery providing a foundation or "*back story*" for the works.

In the foreground the figures are characterized by rubbing layer upon layer of oil stick creating the look of neoprene into the pictorial surface.

Embellishing the narrative a common hot rod car craft from the Southern California surfing culture, pin-striped figures again enhance the narratives, of dancing, singing, protesting, running, laughing and or weeping. *"I leave it to mood of the viewer to interpret the intention and movements of the figures in these works."* 