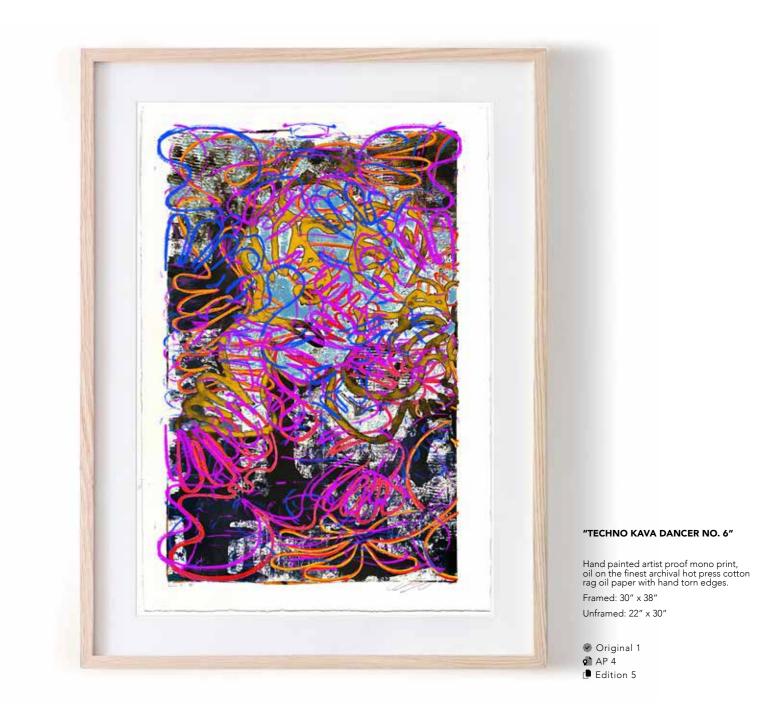

#### "TAVARUA KAVA GHOSTS RED NO 1"

Painting Size: 43in" x 63in" (109.22cm x 160.02cm")

Framed Size: 46in" x 66in" (116.84cm" x 167.64cm")

Hand painted limited edition mono-print on the finest cold press archival acid free press 100% cotton rag paper with hand torn edges. Each one is slightly different and is an original on its own.

#### "TAVARUA KAVA GHOSTS RED NO 2"

Painting Size: 43in" x 63in" (109.22cm x 160.02cm") Framed Size: 46in" x 66in" (116.84cm" x 167.64cm")

Hand painted limited edition mono-print on the finest cold press archival acid free press 100% cotton rag paper with hand torn edges. Each one is slightly different and is an original on its own.

🔮 Original 1 AP 4 Edition 5