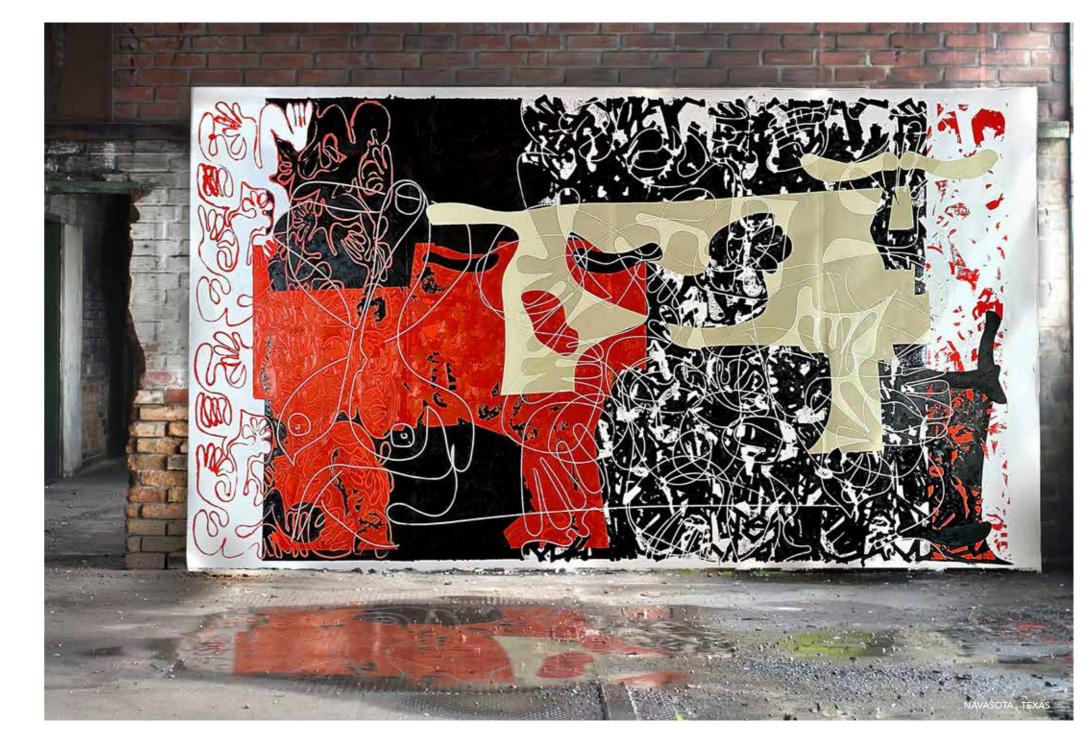

> Robert Santoré "My Inheritance Was A Lie" 2023

"MENDACIUM HEREDITAS MEA FUIT" ("My Inheritance Was A Lie") 73 x 74in (185.42 x 187.96cm) Oil, oil stick, military and industrial enamels, non-yellowing bees wax, on paper mounted to Belgian linen mounted on canvas

#### "TAURUS REBELLIS ET IMPLICATI AMANTES"

("The Rebellious Bull And The Intertwined Lovers") 66 x 118in (167.64 x 299.72cm) Oil, oil stick, military and industrial enamels, non-yellowing bees wax, on paper mounted to Belgian linen mounted on canvas