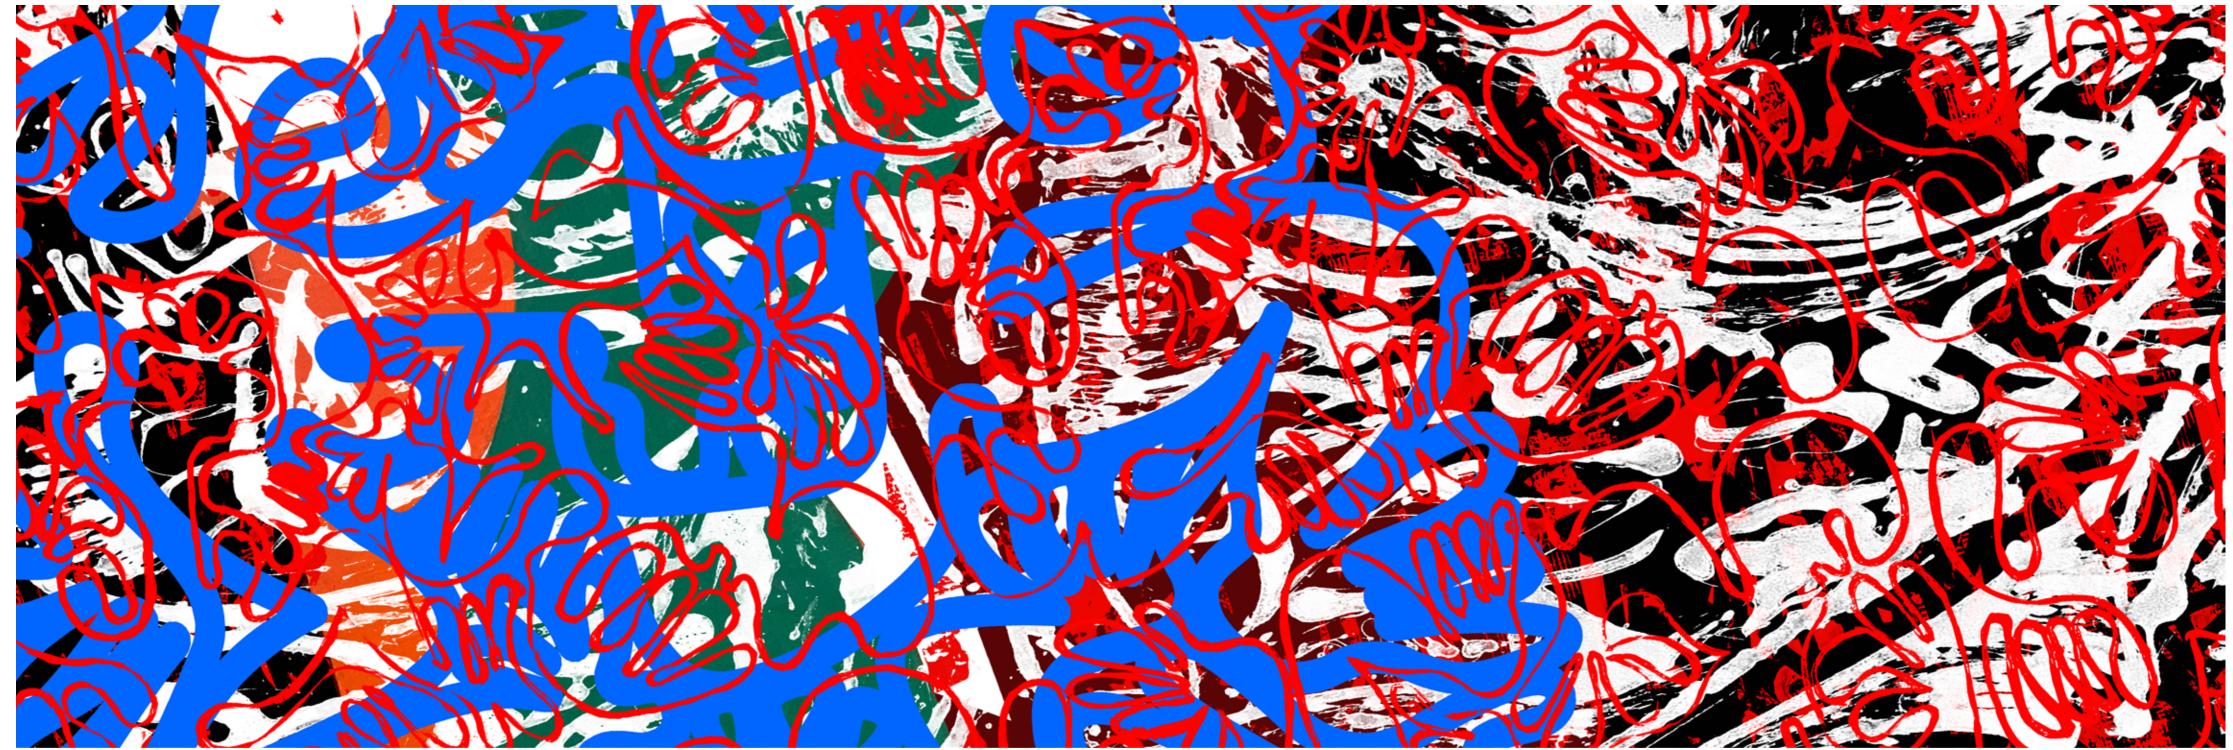

Wise eyes meet yours then flit shyly away at your smile.

Robert Santoré

"My Love In Not Like Thundering Horses" 2010

"THROUGH THE SPLENDOR OF THE FIRMAMENT" 100 x 176in (245 x 447cm) Oil, oil stick, military and industrial enamels, non-yellowing bees wax, on paper mounted to Belgian linen mounted on canvas