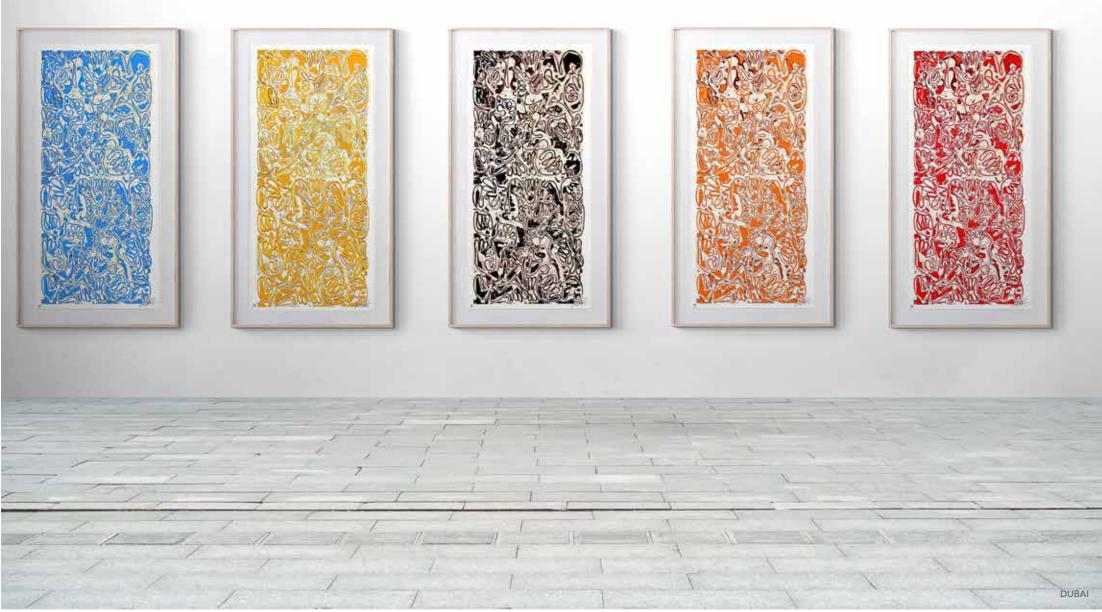

#### "KAVA DANCERS WITH ..."

93 x 44.5in (236.22 x 113.03 cm)

Mono-print, oil stick, chrome enamel on 100% cotton rag paper on Belgian linen w/NFC chip

DUBAI

Tavarua an island in Fiji has an area of 29 acres (120,000 m2), slightly larger than Manhattan's Battery Park. It is close to the main Fijian island, Viti Levu, and is surrounded by a coral reef. It is also known to be shaped, somewhat, like a heart.