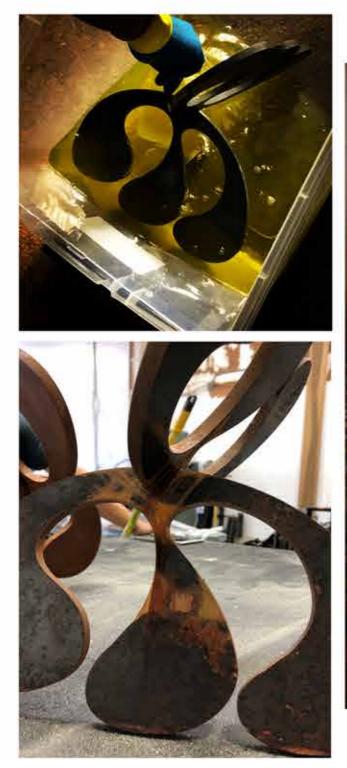

"WEEPING AT THE BASE OF THE MADONNA" 60 x 96in (152.4 x 243.84cm) Oil, oil stick, military and industrial enamels on wood panel

"FITS & STARTS IN STEEL" 12 x 12 x 12in (30.48 x 30.48 x 30.48 cm) Cortin steel