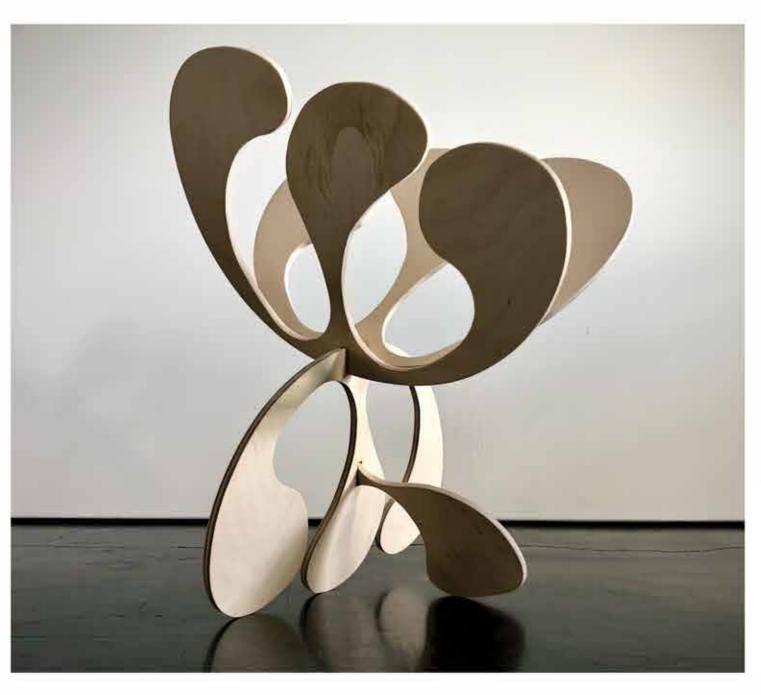

"WEEPING AT THE BASE OF THE MADONNA" 60 x 96in (152.4 x 243.84cm) Oil, oil stick, military and industrial enamels on wood panel

"FITS & STARTS IN STEEL" 12 x 12 x 12in (30.48 x 30.48 x 30.48 cm) Cortin steel