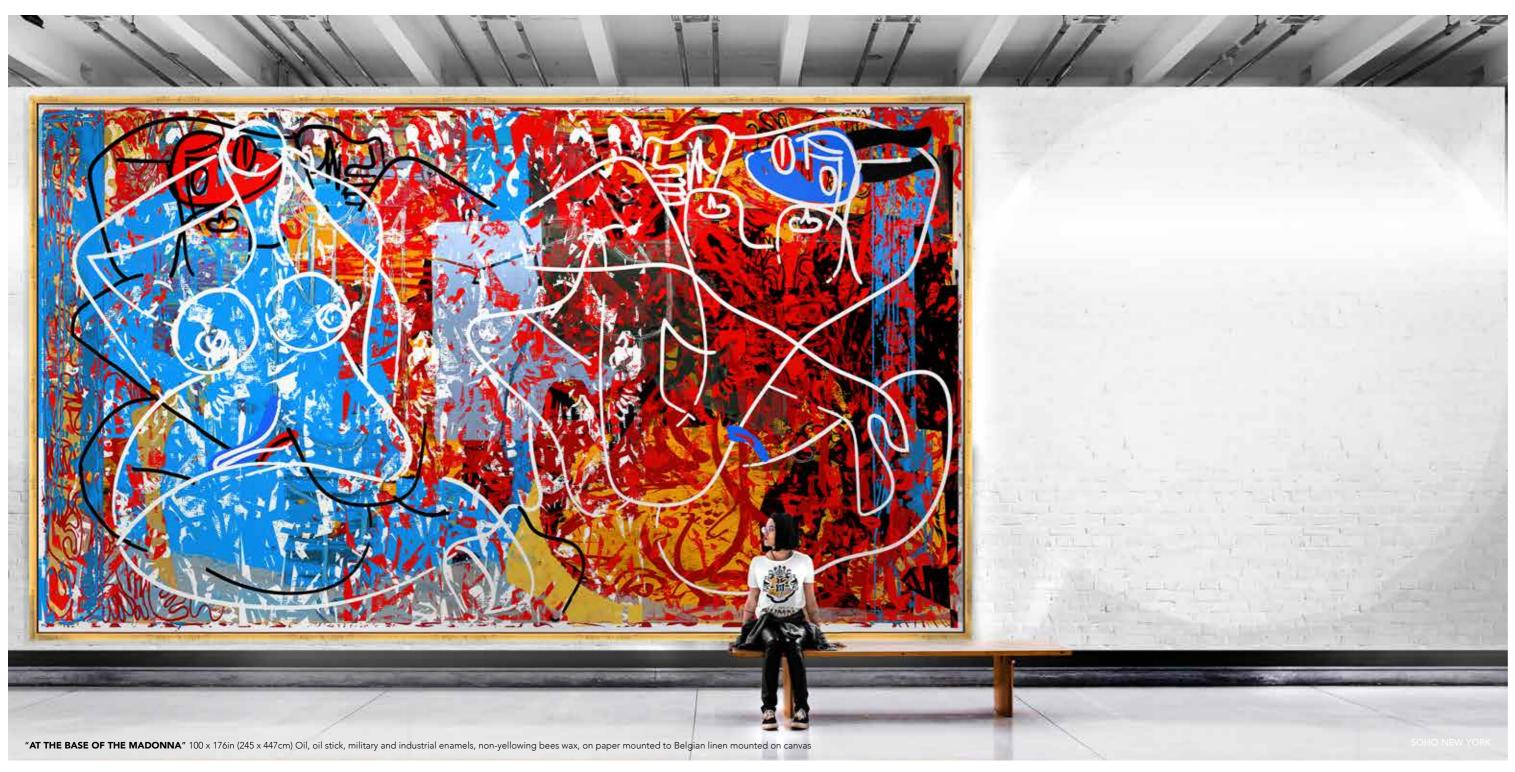

Robert Santoré, SOHO 2023 New York, Photo by Candice Solomon

"AT THE BASE OF THE MADONNA ON THE BOWERY" 100 x 276in (245 x 701.04cm) | Oil, oil stick, military and industrial enamels on paper on Belgian linen