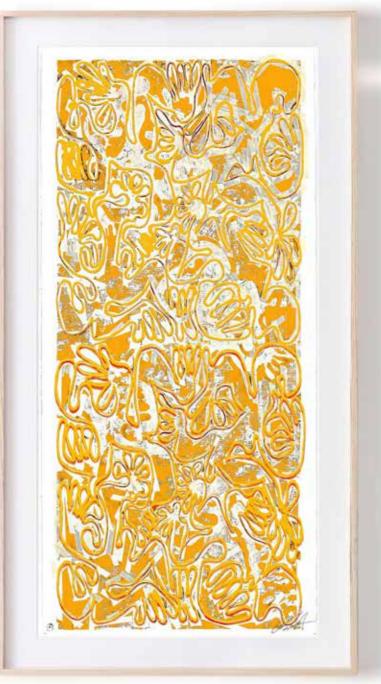

#### "KAVA DANCERS WITH ..."

93 x 44.5in (236.22 x 113.03 cm)

Mono-print, oil stick, chrome enamel on 100% cotton rag paper on Belgian linen w/NFC chip

DUBAI

Tavarua an island in Fiji has an area of 29 acres (120,000 m2), slightly larger than Manhattan's Battery Park. It is close to the main Fijian island, Viti Levu, and is surrounded by a coral reef. It is also known to be shaped, somewhat, like a heart.