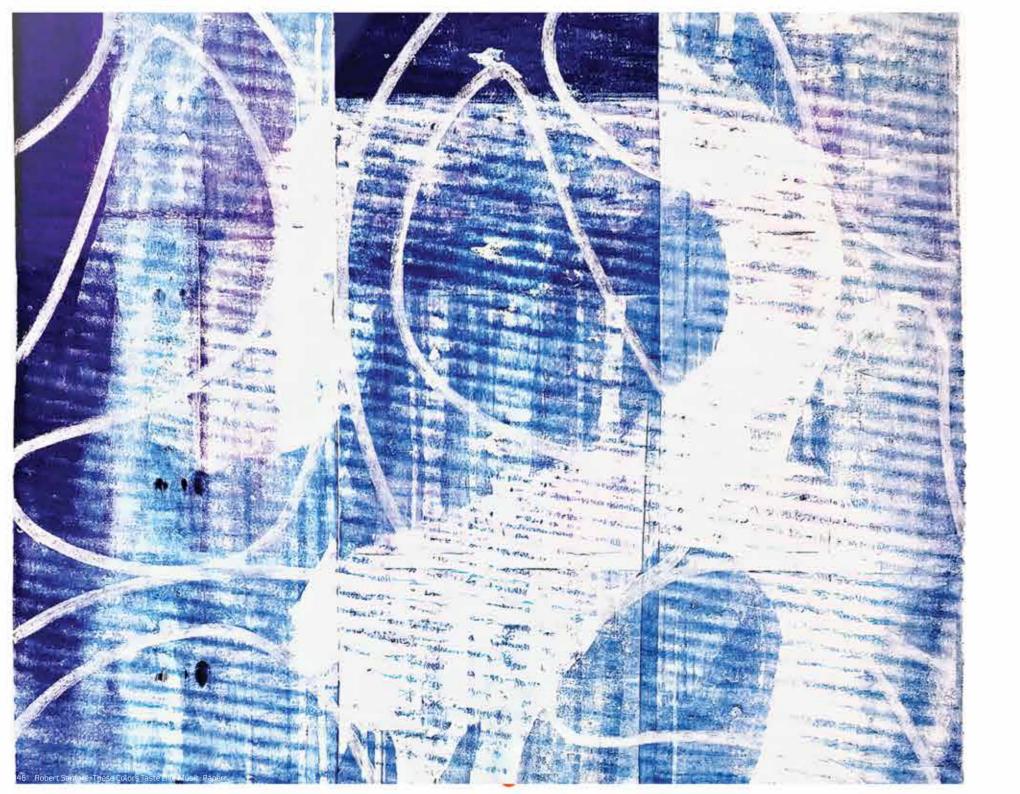

### OCEAN BLUE 00100011000011100000

Robert Santore's "OCEAN BLUE 00100011000011100000" is a captivating contemporary art installation that pushes the boundaries of artistic expression while providing a thought-provoking commentary on the ever-evolving realm of AI and technology. Consisting of 128 works on paper.

Each measuring 24 x 33 inches (60.96 x 83.82cm), the series By using human hands to create binary code, Santoré reflects on showcases Santoré's mastery of a printing technique he developed the coexistence of manual craftsmanship and advanced technology, in the 1980s, a testament to his innovation and artistic ingenuity.

intricate patterns, with each artwork meticulously hand crafted. rapidly increasing presence of AI in various aspects of our lives. However, upon closer examination, viewers are drawn into a world of binary code, with only 0s and 1s adorning the paper's surface. The Furthermore, the title "OCEAN BLUE" adds an additional dimension binary code, typically associated with computer languages, serves as to the series, referencing the vast expanse of the ocean and the a medium for Santoré to delve into the complex interplay between boundless potential of technology. The artist's choice of the binary humanity and technology.

"OCEAN BLUE 001000111000011100000" Framed: 24" x 33" in (60.96cm x 83.82cm) Unframed: 30 x 39 in (76.2 x 99.06cm) Mono-prints on paper with hand drawn Conté pastels jellyfish.