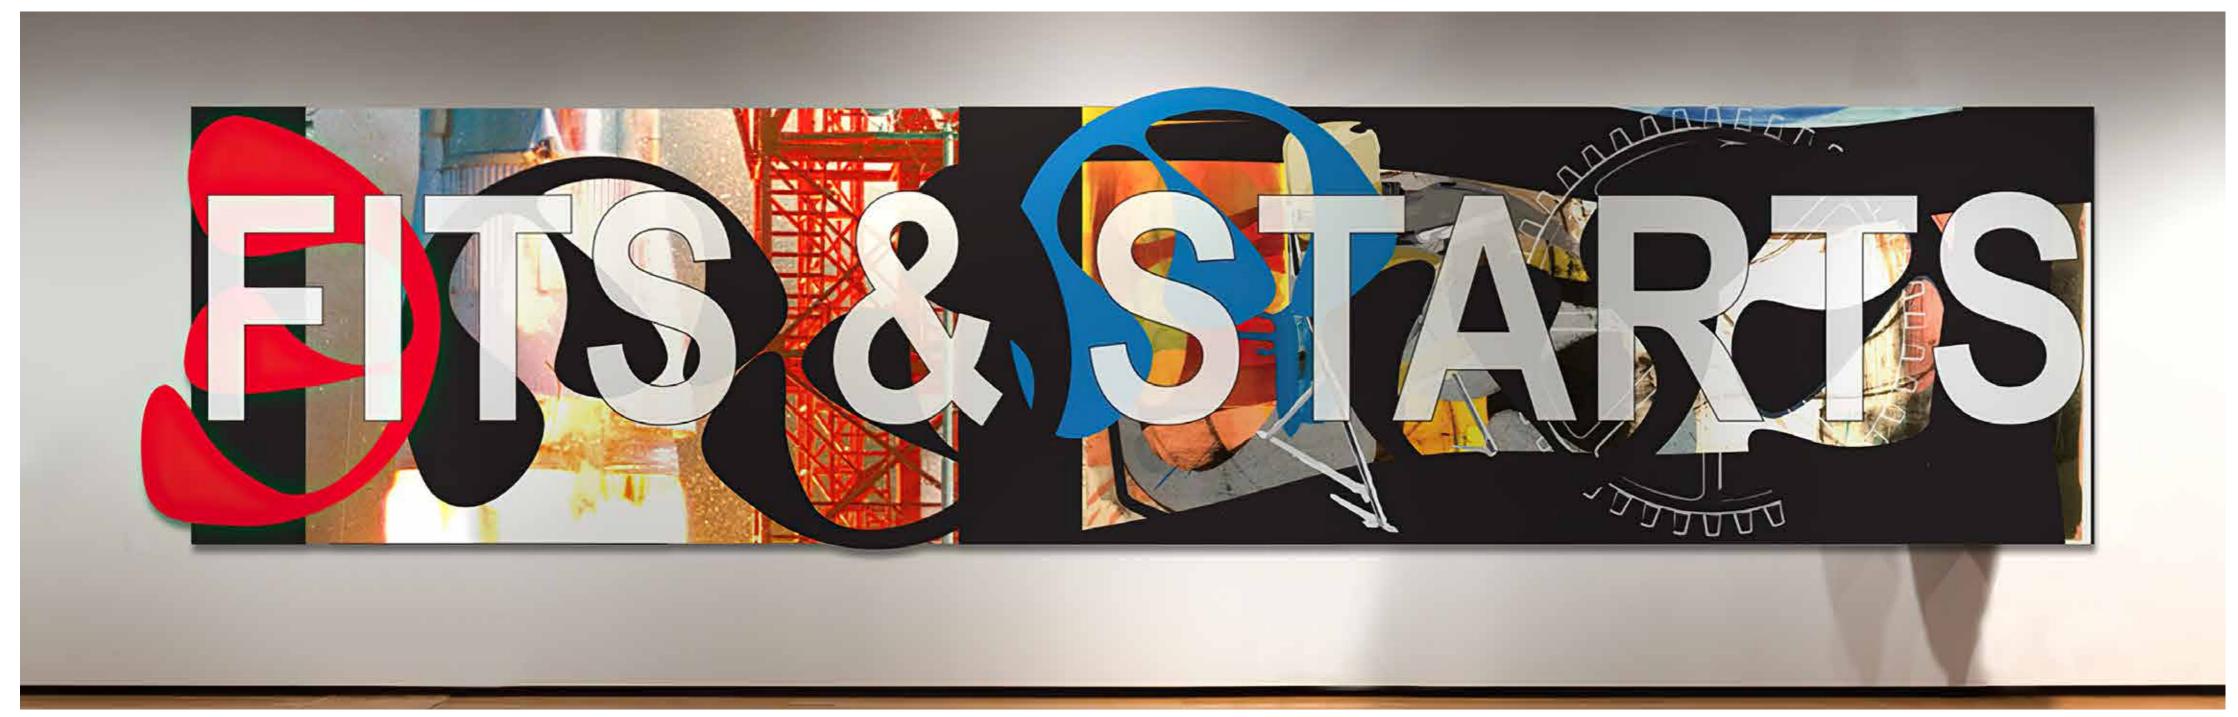

"FITS & STARTS" 60 x 216in (152.4 x 548.64cm) Oil, oil stick, military & industrial enamels, aluminum shapes on birch panel with micro-layer clay ground

Details of "FITS & STARTS" 60 x 216in (152.4 x 548.64cm) Oil, oil stick, military & industrial enamels, aluminum shapes on birch panel with micro-layer clay ground