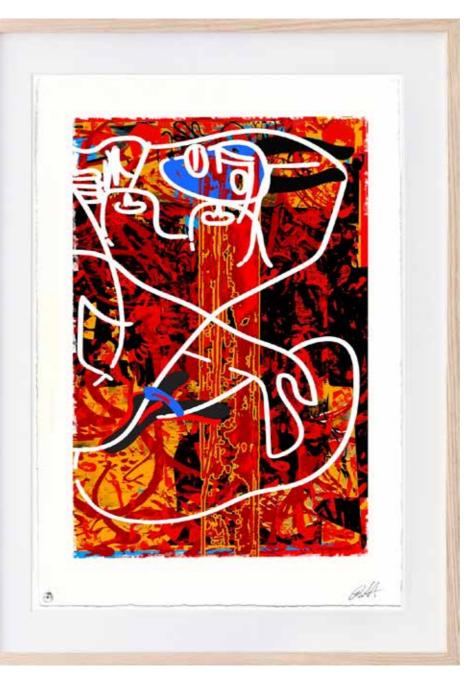

# TAVARUA / JAZZ

Personal South Pacific observations & stories of legends.

Like JAZZ, life is improvisational, surprising & full of the unexpected.

ROBERT SANTORÉ | 05

184 Robert Santoré: These Colors Taste Like Music: Tavarua Kava/Jazz

# TAVARUA/JAZZ

Oil stick on cotton rag paper mounted to Belgian linen the 'Tavarua Kava Jazz' series, in which deceptively crude archetypal figures express the fundamental joys, movement and simultaneously the tensions and traumas that course through contemporary life.

The sense of fast moving newsprint during the printing process employs intentional, random and accidental imagery providing a foundation or "*back story*" for the works.

In the foreground the figures are characterized by rubbing layer upon layer of oil stick creating the look of neoprene into the pictorial surface.

Embellishing the narrative a common hot rod car craft from the Southern California surfing culture, pin-striped figures again enhance the narratives, of dancing, singing, protesting, running, laughing and or weeping. *"I leave it to mood of the viewer to interpret the intention and movements of the figures in these works."* 