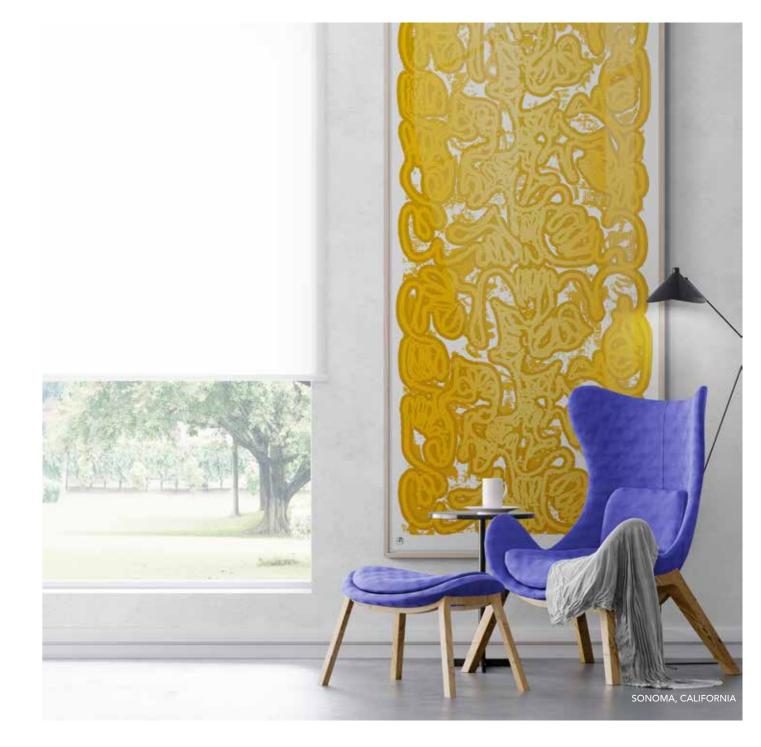

#### "PAN AM 69 OCEAN BLUE "PAN AM 69 VERSACE GOLD" "PAN AM 69 HERMÈS ORANGE"

40 x 100in (101.6 x 254cm) Limited edition, hand silk screened and hand painted in high gloss enamel on the finest cold press archival, acid free cold press, 100% cotton rag paper with? hand torn edges. Each one is slightly different and is an original on its own w/NFC chip NFT via the Fine Art Ledger Original 1 AP 4 🕒 Edition 5

#### "PAN AM 69 HERMÈS ORANGE" "PAN AM 69 OCEAN BLUE" "PAN AM 69 VERSACE GOLD"

40 x 100in (101.6 x 254cm) Limited edition, hand silk screened and hand painted in high gloss enamel on the finest cold press archival, acid free cold press, 100% cotton rag paper with? hand torn edges. Each one is slightly different and is an original on its own. w/NFC chip NFT via the Fine Art Ledger Original 1 AP 4 Edition 5

#### "PAN AM 69 VERSACE GOLD"

40 x 100in (101.6 x 254cm) Limited edition, hand silk screened and hand painted in high gloss enamel on the finest cold press archival, acid free cold press, 100% cotton rag paper with? hand torn edges. Each one is slightly different and is an original on its own. w/NFC chip NFT via the Fine Art Ledger Original 1 AP 4 Edition 5