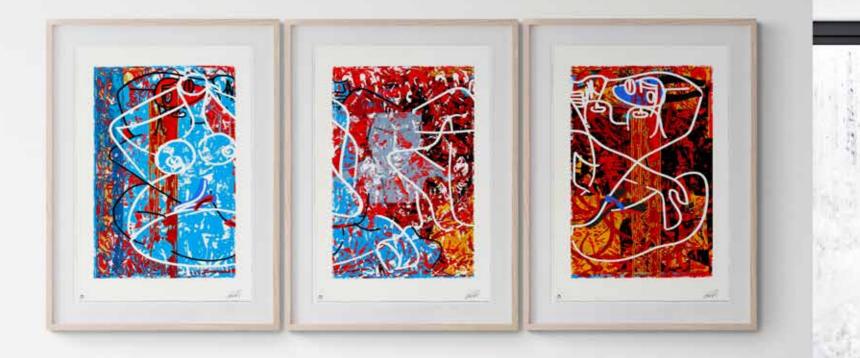

hival inks on paper, gouache and watercolor, hand printed and embellished on finest archival hot press or cold press cotton rag, 225 gsm/15 mil museum quality paper. The paper he employs is produced by Arches Papers. Arches paper have been in operation since 1492 in Vosges region of France. The Arches paper mill is now the only paper mil in France to manufacture all its fine art and printing papers using cylinder molds.

> The technique implements through his editions he first employed in the late 1980s. This includes, hand printed mono-prints using a custom, hand built printing press he invented which uses his automobile to apply pressure with incredible accuracy. In addition, silkscreen, dry point etching and techniques he learned first hand working at Mixografia in east Los Angeles.





# "WEEPING AT THE BASE OF THE MADONNA ON PAPER"

Triptych, hand painted artist proof gouache & tempera, oil on the finest archival hot press cotton rag oil paper with hand torn edges. Each Framed: 30" x 38" (76.2 x 96.52m) Each Unframed: 22" x 30" (55.88 x 76.2cm)





## "WEEPING AT THE BASE OF THE MADONNA ON PAPER"

Triptych, hand painted artist proof gouache & tempera, oil on the finest archival hot press cotton rag oil paper with hand torn edges.

Each Framed: 30" x 38" (76.2 x 96.52m)

Each Unframed: 22" x 30" (55.88 x 76.2cm )





# AURUS REBELLIS ET IMPLICATI AMANTES"

he Rebellious Bull And The Intertwined Lovers")

otych, hand painted artist proof gouache & tempera, oil on the finest archival t press cotton rag oil paper with hand torn edges.

ch Framed: 30" x 38" (76.2 x 96.52