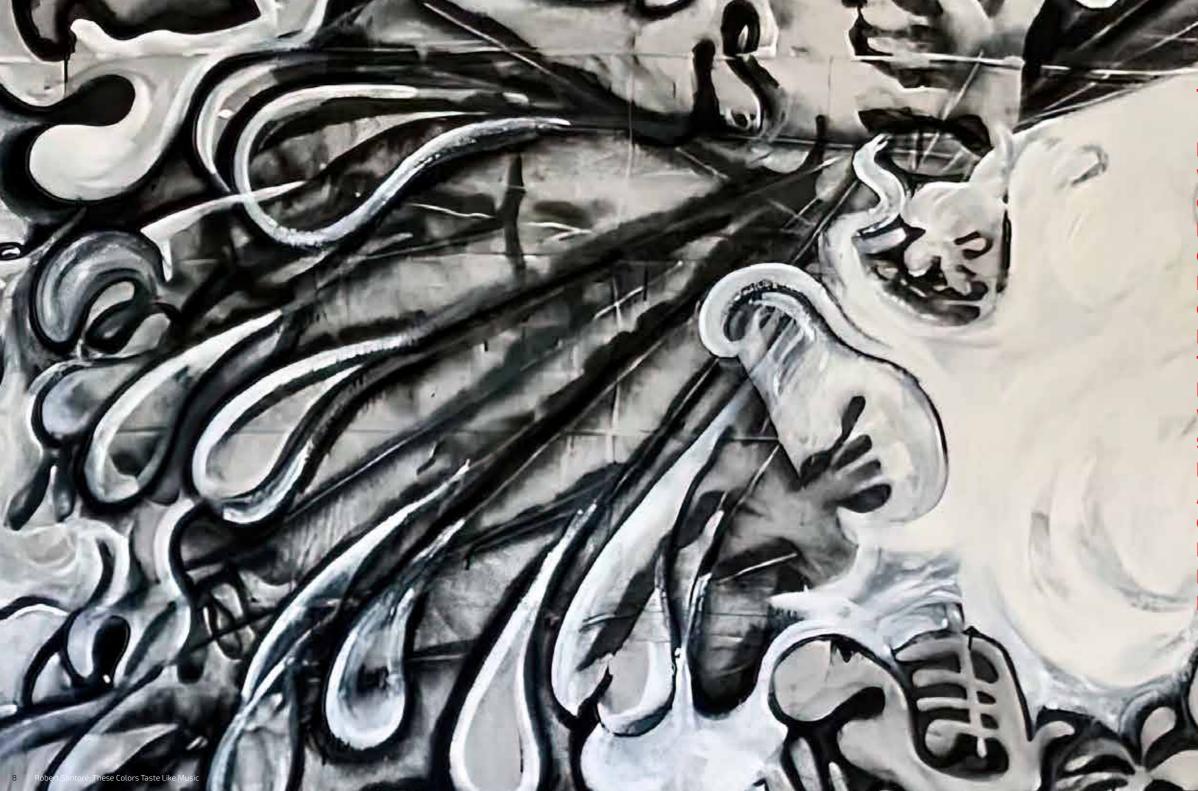

Detail of **"BRAVE ULYSSES"** 60 x 96in (152.4 x 243.84cm) Oil, oil stick, military and industrial enamels on paper on Belgian linen

## **OPERA SERIES**

Using brushwork, light, and balance, Santoré captures moments within his personal history. These works primarily originate from within themselves, oil paint, oil stick, military and industrial enamels on cotton rag mounted to Belgian linen.

These monumental and large scale compositions center on ethereal, gestural figures within the energy of expansive, disparate color filled urban landscapes.

While some appear more clearly, other figures are defined by lyrical swathes of paint suggesting a face, the outline of a body, intertwined within tidal flows of shoreline currents, the sounds of the city and the inner voice of the artist.

Robert purposefully leaves the origin, gender, and raison d'être of the forms within his paintings up to interpretation, allowing the viewer to step into his world, yet form their own reading of his work.

The resulting powerful works vibrate with energy, emotion and movement both in nature and media.

My love is not like thundering horses.

My love is the quietest thrum of hummingbird wings.

When you peel back the layers to reveal my soul It is a sound only the most discerning can hear.