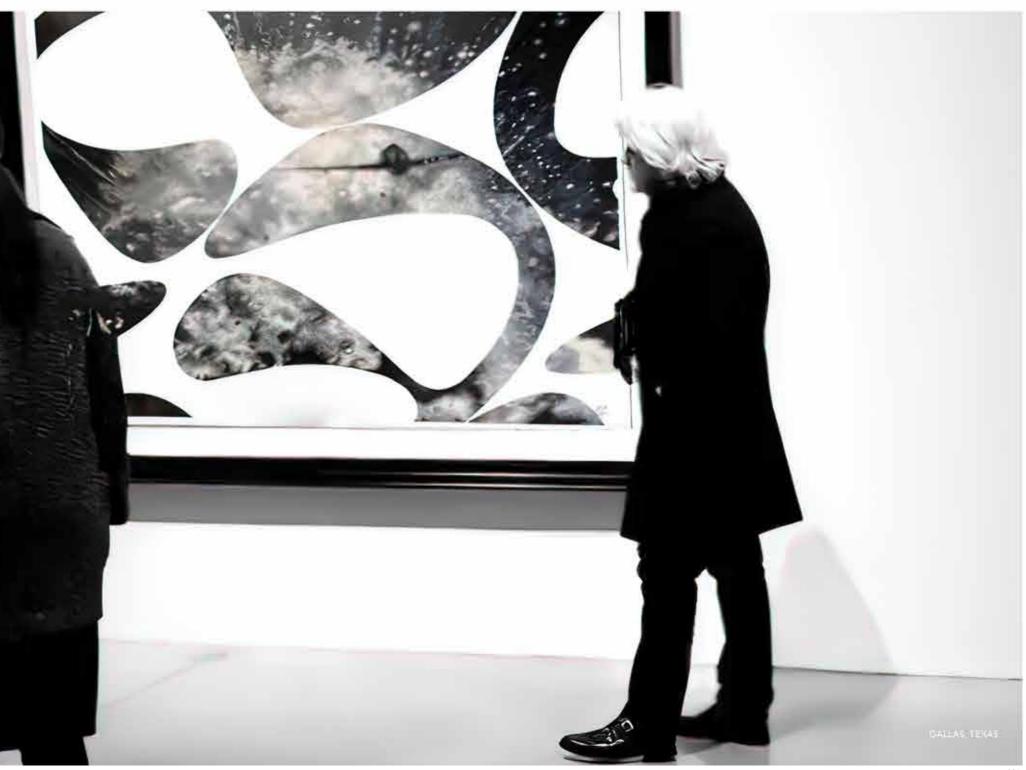

### OCEAN BLUE 00100011000011100000

Robert Santore's "OCEAN BLUE 00100011000011100000" is a captivating contemporary art installation that pushes the boundaries of artistic expression while providing a thought-provoking commentary on the ever-evolving realm of AI and technology. Consisting of 128 works on paper.

"OCEAN BLUE 001000111000011100000" Framed: 24" x 33" in (60.96cm x 83.82cm) Unframed: 30 x 39 in (76.2 x 99.06cm) Mono-prints on paper with hand drawn Conté pastels jellyfish.