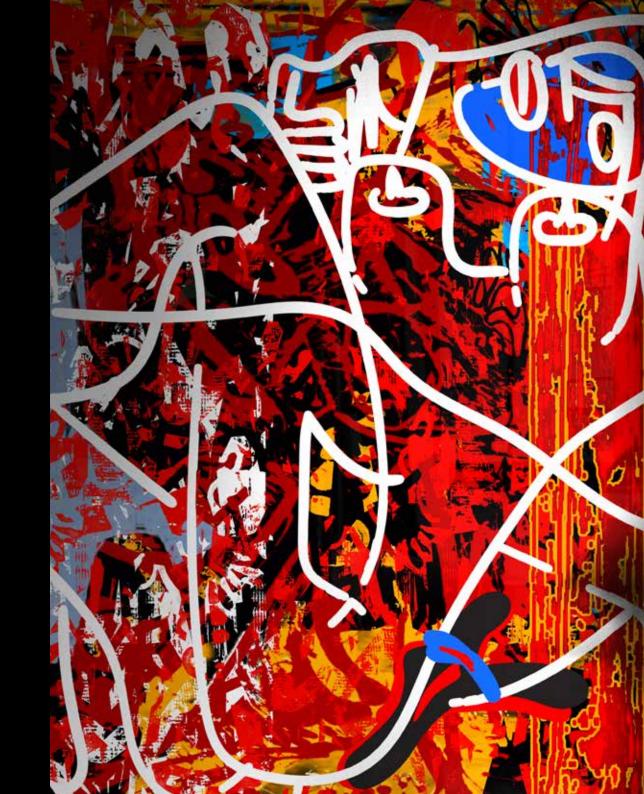

# FUTURE/PAST

Robert Santoré's latest artistic endeavor, *"I Remember The Future, Yet I Look Forward To The Past"* unveils a mesmerizing fusion of his recent series, Opera and Kava Dancers, while skillfully incorporating elements of surrealism and abstraction. Santoré's masterful ability to seamlessly blend diverse artistic styles and concepts results in a body of work that challenges traditional perceptions of time, memory, and anticipation.

## FUTURE/PAST

Robert Santoré's latest artistic endeavor, "I Remember The Future, Yet I Look Forward To The Past," unveils a mesmerizing fusion of his recent series, Opera and Kava Dancers, while skillfully incorporating elements of surrealism and abstraction. Santoré's masterful ability to seamlessly blend diverse artistic styles and concepts results in a body of work that challenges traditional perceptions of time, memory, and anticipation.

In this captivating series, Santoré intertwines the ethereal beauty of Opera with the rhythmic energy of Kava Dancers, creating a visual symphony that resonates with the viewer's senses. Through his vivid brushwork and vibrant color palette, he breathes life into each canvas, capturing fleeting moments suspended between reality and dream scape. The fluid movements of the dancers merge with the haunting melodies of opera, transcending the confines of the present and transporting viewers to a realm where time knows no boundaries.

Santoré's incorporation of surrealism and abstraction infuses the series with an enigmatic allure. Symbolic motifs emerge, blending familiar images with unfamiliar landscapes, inviting the audience to question the nature of memory and its connection to future aspirations.

The juxtaposition of surreal elements against abstract backgrounds evokes a sense of paradox, where the past and the future converge in a single, transcendent moment. Santoré's deliberate blend of these artistic styles invites viewers to embark on a deeply introspective journey, exploring the intricacies of time, memory, and the intricate tapestry of human emotions.

"I Remember The Future, Yet I Look Forward To The Past" represents Robert Santoré's relentless artistic exploration and evolution. With this series, he presents a captivating visual narrative that speaks to the profound complexities of the human experience, enticing viewers to reflect on their own perceptions of time, memory, and the boundless possibilities that lie ahead.

Santoré's ability to merge disparate artistic elements into a cohesive whole showcases his extraordinary talent and cements his place as a visionary artist pushing the boundaries of contemporary art.

"ORATIONES MEAE ERANT PARVAE ET FLAVAE" (My Prayers Were Small And Yellow) 66 X 208in (167.64 x 528.32cm) Oil, oil stick, military and industrial enamels, non-yellowing bees wax, on paper mounted to Belgian linen mounted on canvas