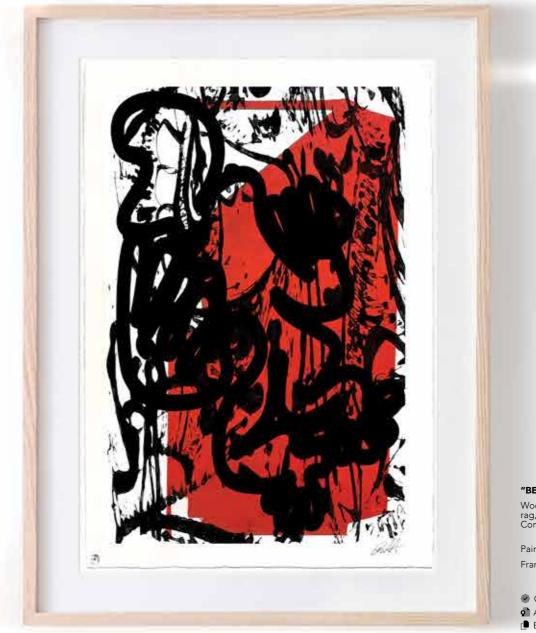

#### "KAVA DANCERS WITH ..."

93 x 44.5in (236.22 x 113.03 cm)

Mono-print, oil stick, chrome enamel on 100% cotton rag paper on Belgian linen w/NFC chip

DUBAI

Tavarua an island in Fiji has an area of 29 acres (120,000 m2), slightly larger than Manhattan's Battery Park. It is close to the main Fijian island, Viti Levu, and is surrounded by a coral reef. It is also known to be shaped, somewhat, like a heart.