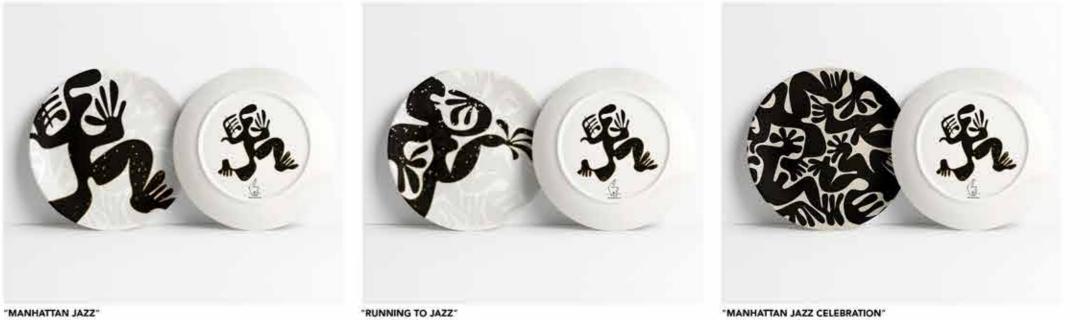

# TAVARUA / JAZZ

Personal South Pacific observations & stories of legends.

Like JAZZ, life is improvisational, surprising & full of the unexpected.

ROBERT SANTORÉ | 05

184 Robert Santoré: These Colors Taste Like Music: Tavarua Kava/Jazz

# TAVARUA/JAZZ

Oil stick on cotton rag paper mounted to Belgian linen the 'Tavarua Kava Jazz' series, in which deceptively crude archetypal figures express the fundamental joys, movement and simultaneously the tensions and traumas that course through contemporary life.

Embellishing the narrative a common hot rod car craft from the Southern California surfing culture, pin-striped figures again enhance the narratives, of dancing, singing, protesting, running, laughing and or weeping. *"I leave it to mood of the viewer to interpret the intention and movements of the figures in these works."* 