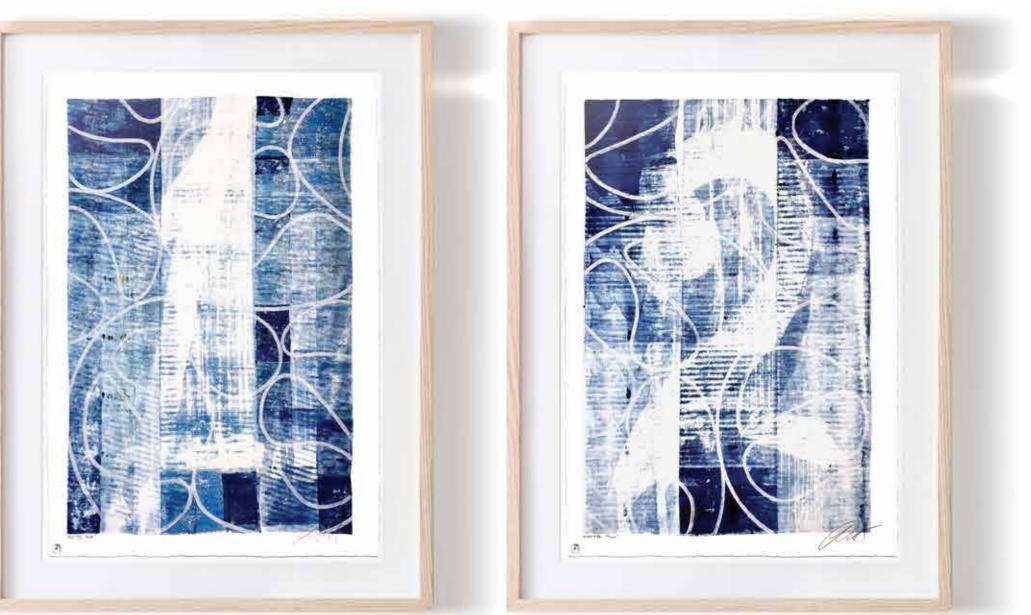

### OCEAN BLUE 00100011000011100000

Robert Santore's "OCEAN BLUE 00100011000011100000" is a captivating contemporary art installation that pushes the boundaries of artistic expression while providing a thought-provoking commentary on the ever-evolving realm of AI and technology. Consisting of 128 works on paper.

"OCEAN BLUE 001000111000011100000" Framed: 24" x 33" in (60.96cm x 83.82cm) Unframed: 30 x 39 in (76.2 x 99.06cm) Mono-prints on paper with hand drawn Conté pastels jellyfish.