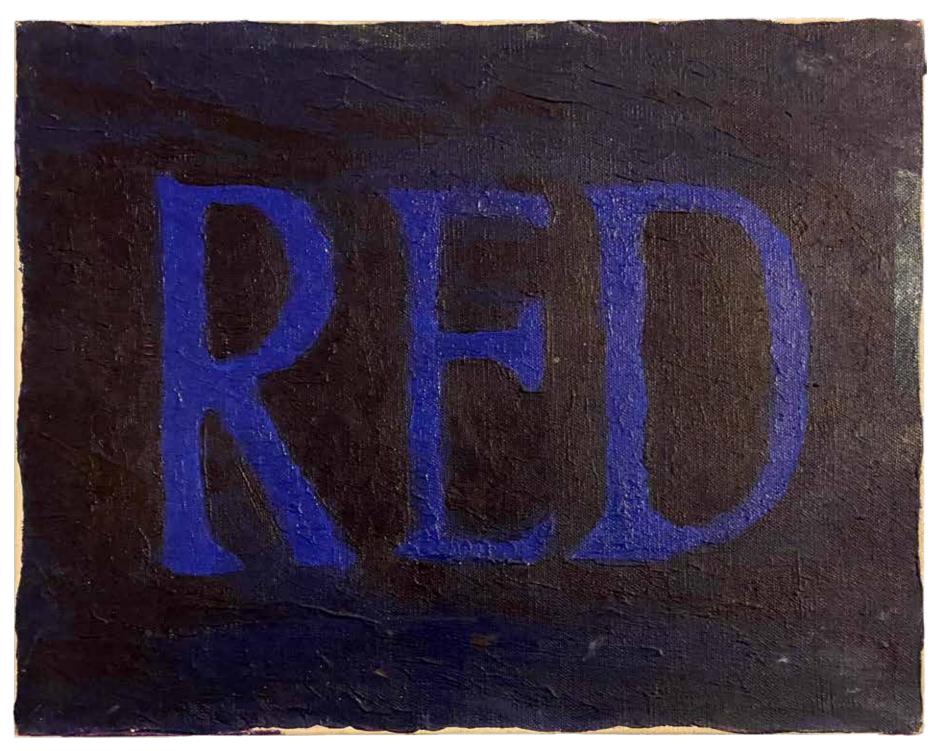

## WHAT SPARKED IT ALL

PAINTED IN 1958 AT THE AGE OF 28 THE WHITNEY MUSEUM OF AMERICAN ART

PAINTED IN 1967 AT THE AGE OF 6 HAPPILY HANGING IN THE SOHO LOFT

"RED" 11" x 14" (27.94cm x 35.56cm) | Oil on canvas

#### Shopping List

- 1 canvas
- 2 bushes
- 1 tube of Cobalt blue
- 1 tube of Prussian blue
- 1 tube of Mars black

I still own the painting and it hangs today in my Soho loft.

#### The result was "RED"