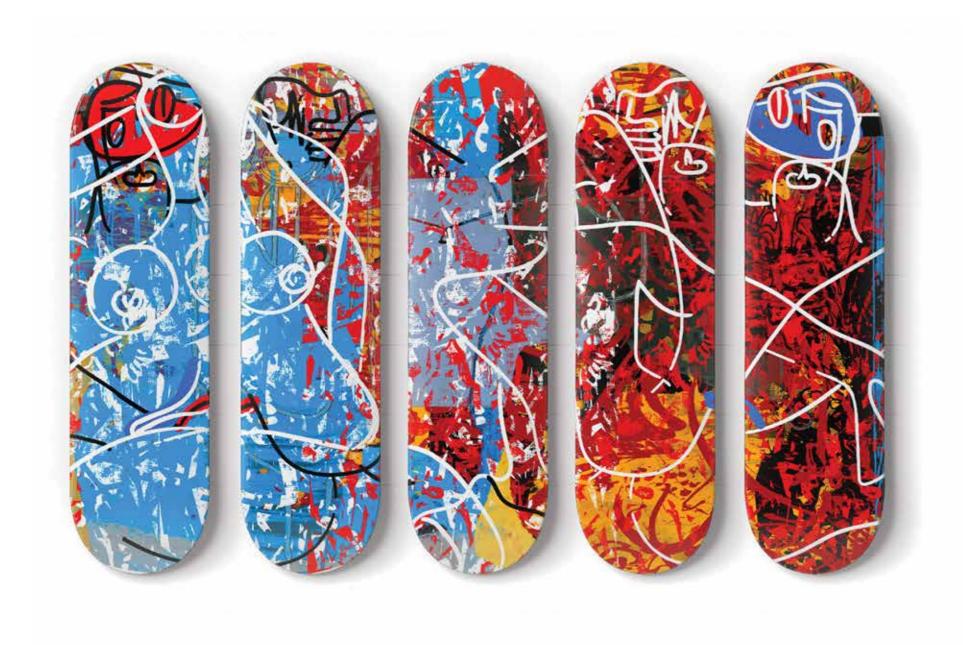

#### "AT THE BASE OF THE MADONNA: FIVE by FIVE SKATEBOARDS"

This edition includes 5 individual skateboard decks which comprise a single work.

8.5" wide x 32.46" long, 14.25" wheelbase, Mellow concave, Skateboard deck with custom bottom print by the artist. Standard skateboard shape made with 7 WW of premium Canadian/American maple, cold pressed with skateboard specific glue; the ingredients that make a professional skateboard deck! Mellow = approx 19.25°nose and 18.5°tail with a medium center concave. Kick starts further from truck holes.

AP 4

🕒 Edition 5