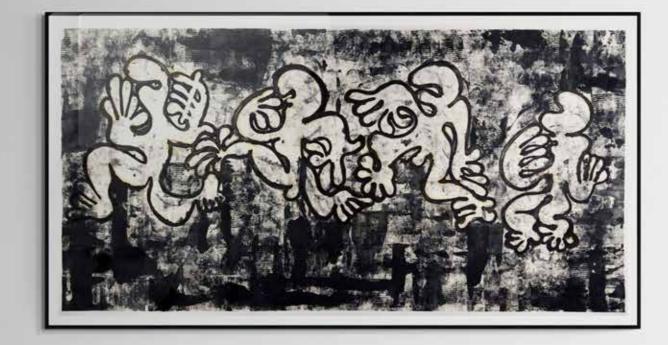

The resulting powerful works vibrate with energy, emotion and movement both in nature and media.

"COVID DANCERS" © 98 x 50in (248.92 x 127 cm) Oil, oil stick on paper on Belgian linen

"COVID RIOTS" © 44" x 88" (111.76cm x 223.52cm) Oil, oil stick, military and industrial enamels on paper on Belgian linen