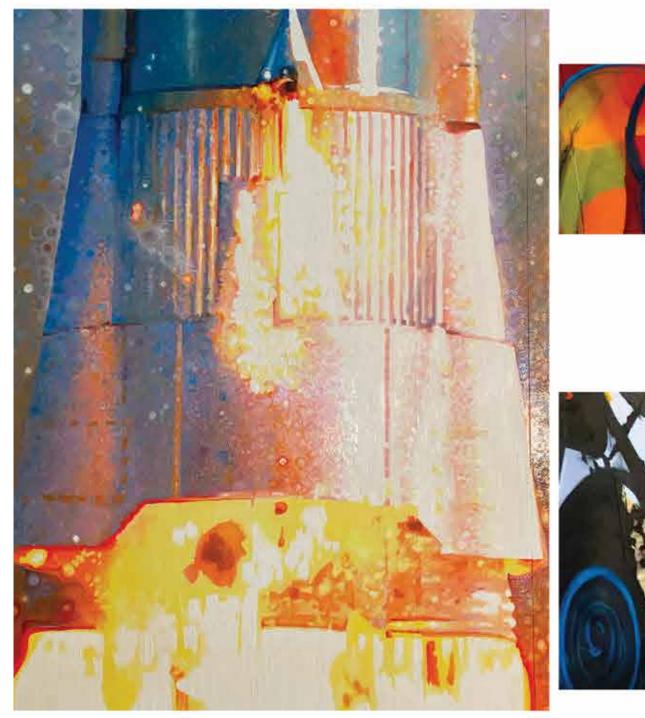

## MONUMENTAL WORD PAINTINGS

03

Details from "THUNDERBIRD'S ARE GO!" 36 x 144 in (91.44 x 365.76cm) Oil, oil stick, military and industrial enamels on paper on Belgian linen

#### "THUNDERBIRD'S ARE GO!"

36 X 144in (91.44 x 365.76cm) Oil, oil stick, military & industrial enamels Conté pastels on birch panel with micro-layer clay ground.