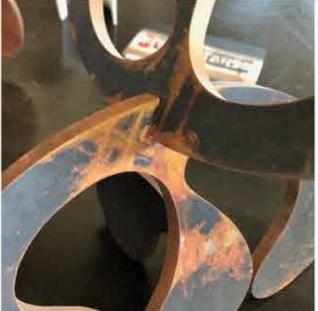

"WEEPING AT THE BASE OF THE MADONNA" 60 x 96in (152.4 x 243.84cm) Oil, oil stick, military and industrial enamels on wood panel

"FITS & STARTS IN STEEL" 12 x 12 x 12in (30.48 x 30.48 x 30.48 cm) Cortin steel