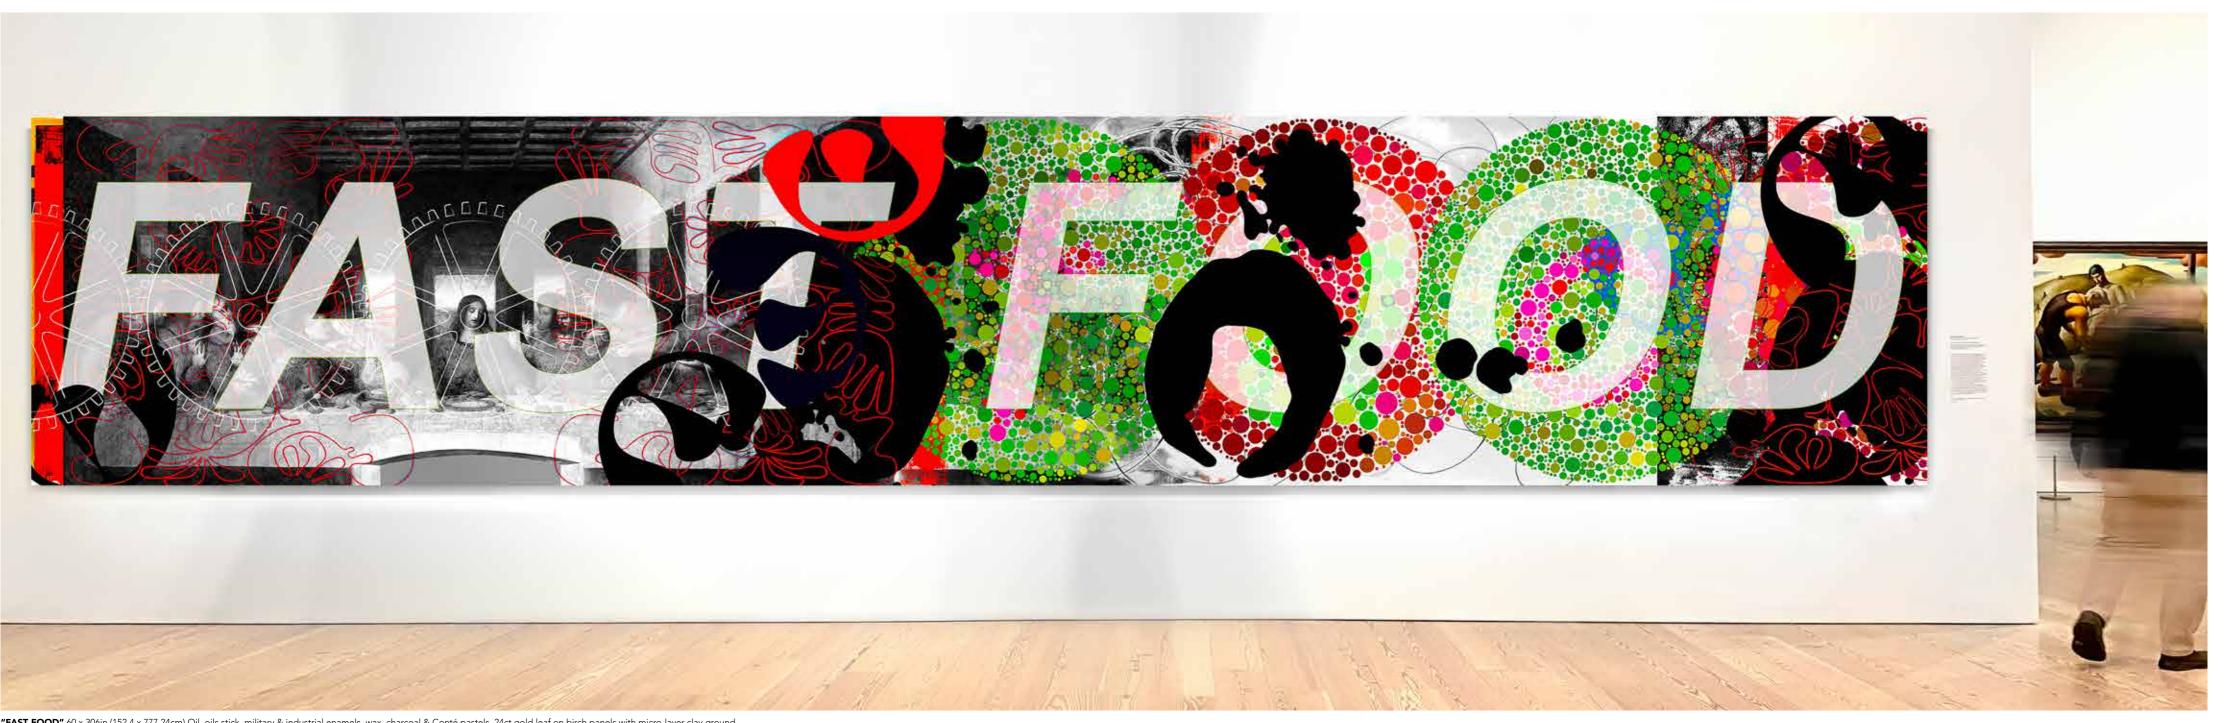

"FAST FOOD" 60 x 306in (152.4 x 777.24cm) Oil, oils stick, military & industrial enamels, wax, charcoal & Conté pastels, 24ct gold leaf on birch panels with micro-layer clay ground

"PÃPƏL NUNCIO" 60 x 276in (152.4 x 701.04cm) Oil, oil stick, military & industrial enamels, aluminum shapes on birch panel with micro-layer clay ground