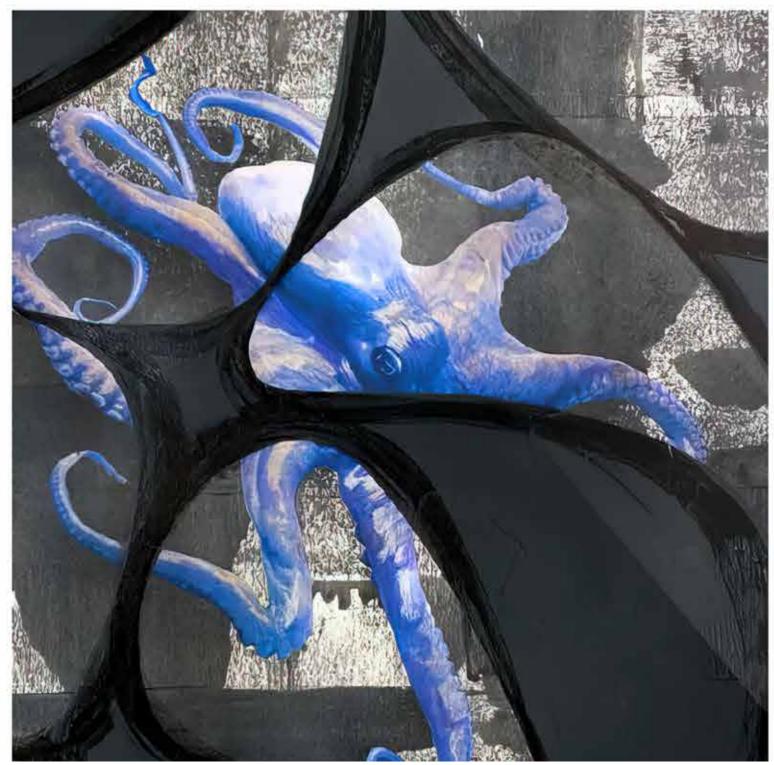

### OCEAN BLUE 00100011000011100000

Robert Santore's "OCEAN BLUE 00100011000011100000" is a captivating contemporary art installation that pushes the boundaries of artistic expression while providing a thought-provoking commentary on the ever-evolving realm of AI and technology. Consisting of 128 works on paper.

"OCEAN BLUE 001000111000011100000" Framed: 24" x 33" in (60.96cm x 83.82cm) Unframed: 30 x 39 in (76.2 x 99.06cm) Mono-prints on paper with hand drawn Conté pastels jellyfish.