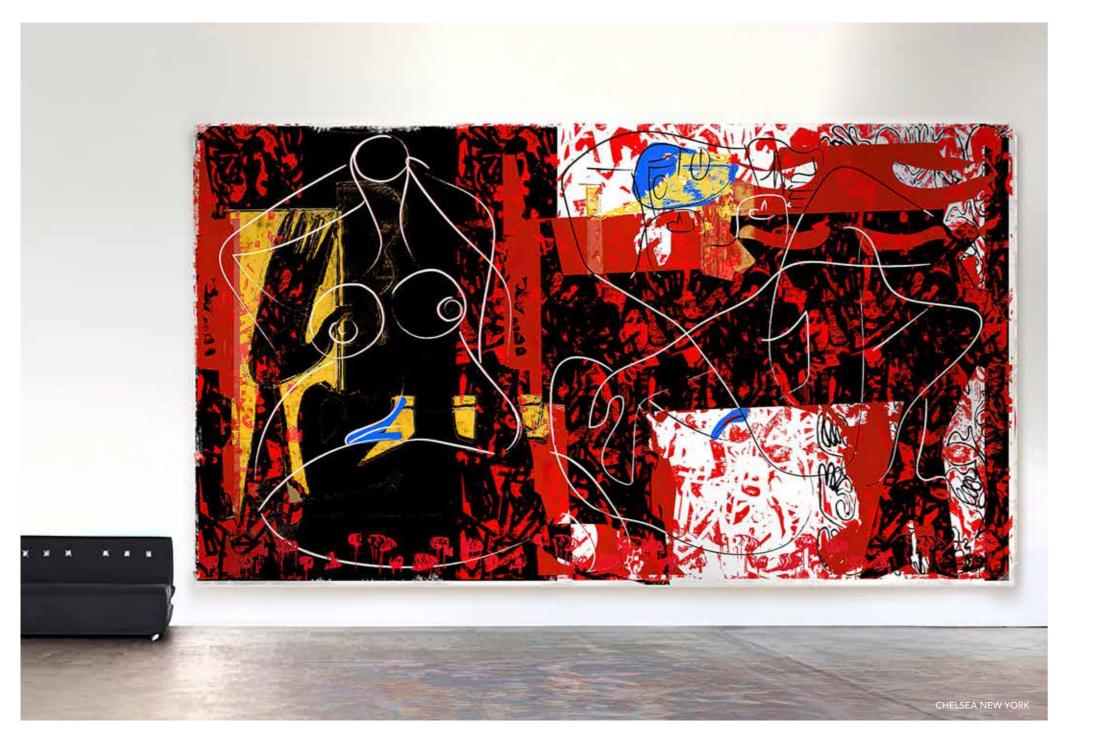

# OPERA

Texas-born, Manhattan-based artist Robert Santoré continues his series of monumental works *"These Colors Taste Like Music: Opera Series"* highlighting paintings and works on paper created by Santoré in 2021 and continuing through 2023.

Santoré introduces to the fore his distinct visual vocabulary of high impact visual gestures, complex color systems, and allusions which brings into focus the incisive mind at the heart of Santoré's multifarious pursuits through which he has mined a range of cultural, political, art historical, and fantastical subjects.

Detail of **"BRAVE ULYSSES"** 60 x 96in (152.4 x 243.84cm) Oil, oil stick, military and industrial enamels on paper on Belgian linen

## **OPERA SERIES**

Using brushwork, light, and balance, Santoré captures moments within his personal history. These works primarily originate from within themselves, oil paint, oil stick, military and industrial enamels on cotton rag mounted to Belgian linen.

These monumental and large scale compositions center on ethereal, gestural figures within the energy of expansive, disparate color filled urban landscapes.

While some appear more clearly, other figures are defined by lyrical swathes of paint suggesting a face, the outline of a body, intertwined within tidal flows of shoreline currents, the sounds of the city and the inner voice of the artist.

Robert purposefully leaves the origin, gender, and raison d'être of the forms within his paintings up to interpretation, allowing the viewer to step into his world, yet form their own reading of his work.

The resulting powerful works vibrate with energy, emotion and movement both in nature and media.

My love is not like thundering horses.

My love is the quietest thrum of hummingbird wings.

When you peel back the layers to reveal my soul It is a sound only the most discerning can hear.