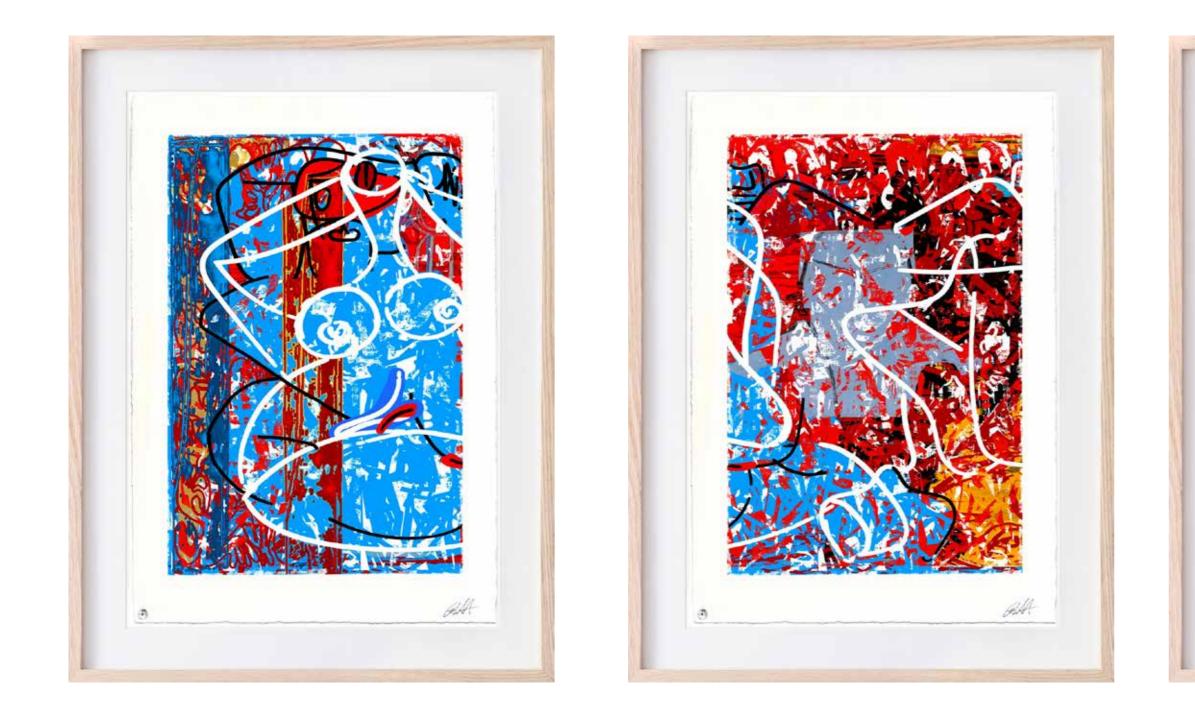

# TAVARUA / JAZZ

Personal South Pacific observations & stories of legends.

Like JAZZ, life is improvisational, surprising & full of the unexpected.

ROBERT SANTORÉ | 05

184 Robert Santoré: These Colors Taste Like Music: Tavarua Kava/Jazz

# TAVARUA/JAZZ

Oil stick on cotton rag paper mounted to Belgian linen the 'Tavarua Kava Jazz' series, in which deceptively crude archetypal figures express the fundamental joys, movement and simultaneously the tensions and traumas that course through contemporary life.

The sense of fast moving newsprint during the printing process employs intentional, random and accidental imagery providing a foundation or "*back story*" for the works.

In the foreground the figures are characterized by rubbing layer upon layer of oil stick creating the look of neoprene into the pictorial surface.

Embellishing the narrative a common hot rod car craft from the Southern California surfing culture, pin-striped figures again enhance the narratives, of dancing, singing, protesting, running, laughing and or weeping. *"I leave it to mood of the viewer to interpret the intention and movements of the figures in these works."* 