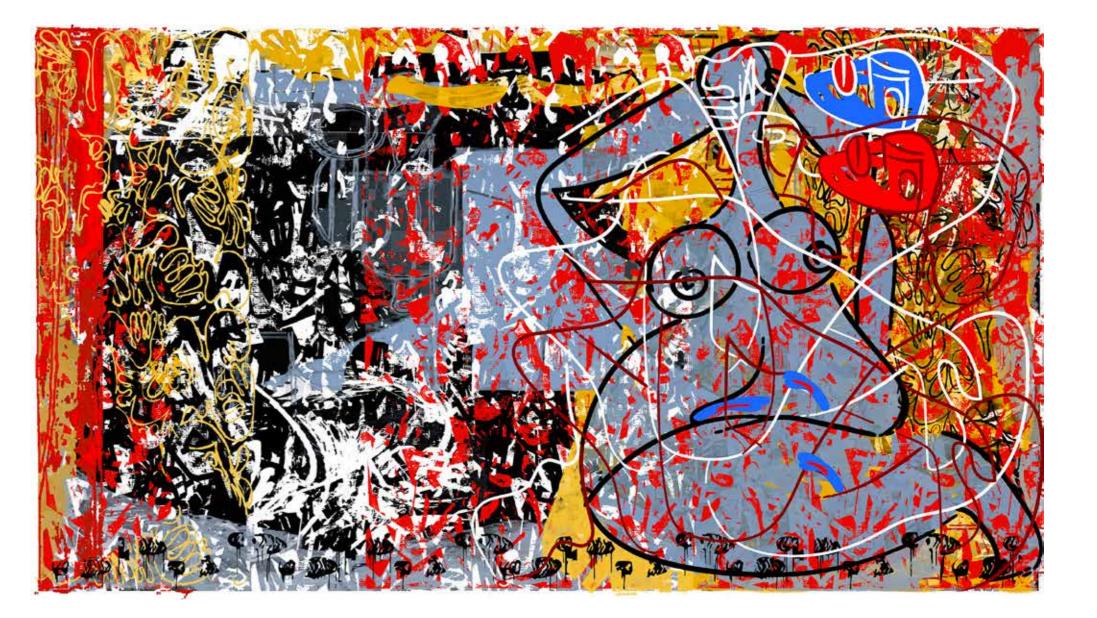

## **COVID CHAOS**

Robert Santoré introduces a selection of new works made since the onset of the global corona virus pandemic.

Using oil stick on cotton rag paper, the artist has here updated the visual language of his established "Tavarua Kava Jazz" series, in which deceptively crude archetypal figures express the fundamental joys, movement and simultaneously the tensions and traumas that course through contemporary life.

Santorés "Tavarua Kava Jazz" series has been characterized by figures rubbed into the pictorial surface in a kind of drawing through erasure, whereas his new COVID Chaos employ only the direct application of oil paint, oil stick over intense color in-studio produced gouache on cotton rag mounted to Belgian linen.

The repeated motif in his new works suggest both the ongoing context of global instability and our new reality.

Robert Santoré joins a cadre of influential contemporary American artists whose work employs a wide range of media to explore themes of art history, individual and shared cultural identities, personal narratives, literature, philosophy, materiality, and critical history. "Covid Chaos in an ongoing project. I have never thought these works as sketches for other works but as autonomous, complete and final."