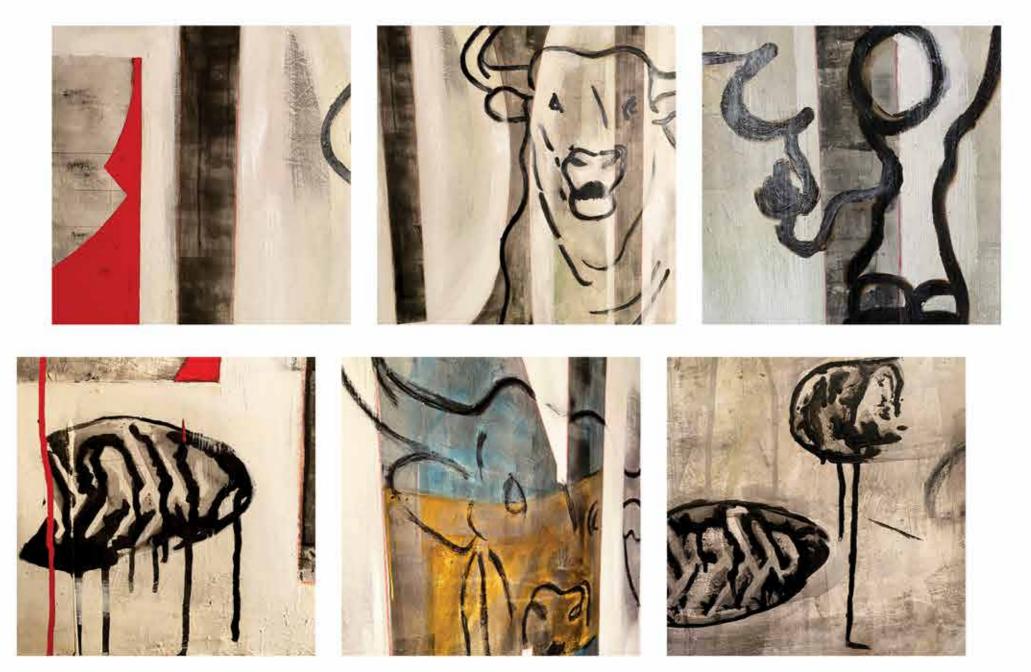

#### "BULL MARKET"

©1988 60 X 126 X 120in (152.4 x 320.04 x 304.8cm)

Oil, encaustic wax, bees wax, roofing tar, charcoal, military and industrial enamels, 24ct gold chain on canvas on wood panels

Detail from "BULL MARKET" ©1988 60 X 126 X 120in (152.4 x 320.04 x 304.8cm) Oil, encaustic wax, bees wax, roofing tar, charcoal, military and industrial enamels, 24ct gold chain bird shit, newsprint solvent transfer on canvas on wood panels