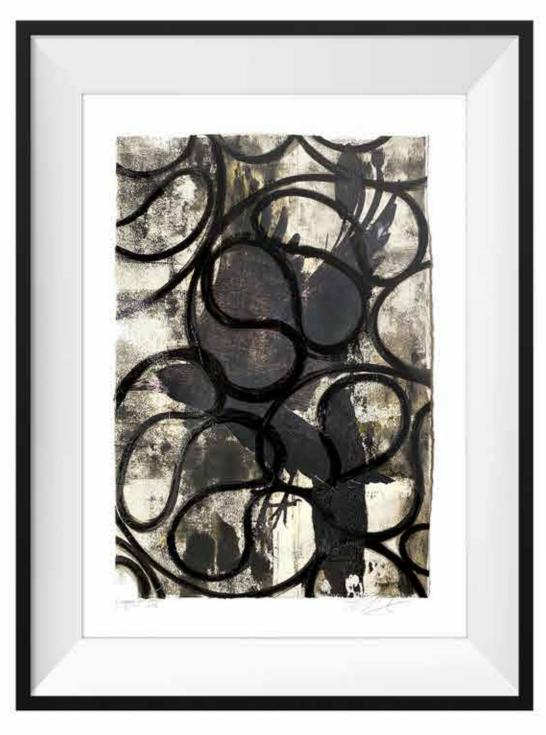

### OCEAN BLUE 00100011000011100000

Robert Santore's "OCEAN BLUE 00100011000011100000" is a captivating contemporary art installation that pushes the boundaries of artistic expression while providing a thought-provoking commentary on the ever-evolving realm of AI and technology. Consisting of 128 works on paper.

"OCEAN BLUE 001000111000011100000" Framed: 24" x 33" in (60.96cm x 83.82cm) Unframed: 30 x 39 in (76.2 x 99.06cm) Mono-prints on paper with hand drawn Conté pastels jellyfish.