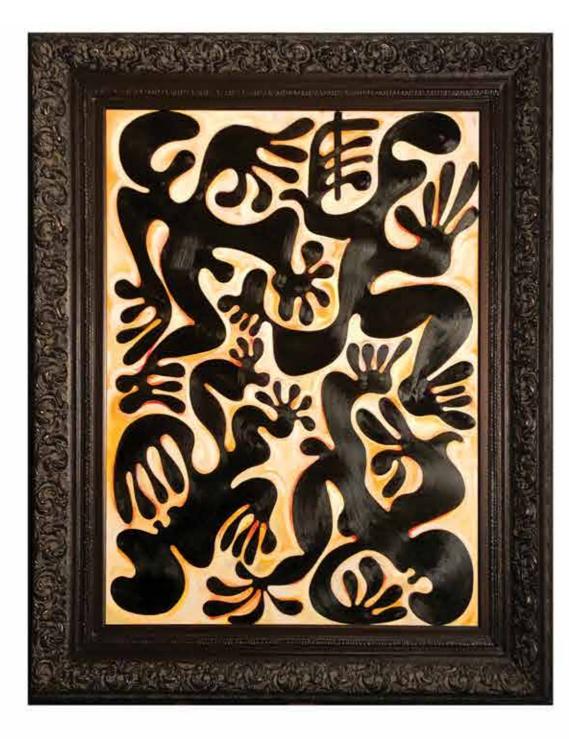

artist proof mono print, oil on the finest archival hot press cotton rag oil paper with hand torn edges.



#### **"TECHNO KAVA DANCER NO. 1"**

Hand painted artist proof mono print, oil on the finest archival hot press cotton rag oil paper with hand torn edges.

Framed: 30" x 38"

Unframed: 22" x 30"

🛛 Original 1 🕒 Edition 5



#### **"TECHNO KAVA DANCER NO. 2"**

Hand painted artist proof mono print, oil on the finest archival hot press cotton rag oil paper with hand torn edges.



**"TECHNO KAVA DANCER NO. 3"** 

Hand painted artist proof mono print, oil on the finest archival hot press cotton rag oil paper with hand torn edges.



**"TECHNO KAVA DANCER NO. 4"** 

Hand painted artist proof mono print, oil on the finest archival hot press cotton rag oil paper with hand torn edges.







#### "TAVARUA KAVA CEREMONY"

Oil on birch panel with micro-layer clay ground hand varnished. This painting includes a hand carved, hand finished, hand waxed by the artists vintage mahogany frame

Painting: 36 x 48in (91.44 x 121.92cm)

Framed: 48 x 60in (121.92 x 152.4 cm)

Original 1
 AP 4
 Edition 5

# ROBERT SANTORÉ | TAVARUA / JAZZ 05





#### "CHIEF DRUKU'S TAVARUA KAVA CEREMONY EGG Tempera"

Egg tempera on wood panel with micro layer inert clay ground in vintage European hand carved, hand waxed, with 18ct gold leaf mahogany frame.

Painting: 36 x 48in (91.44 x 121.92cm)

Framed: 48 x 60in (121.92 x 152.4 cm)

Original 1
AP 4
Edition 5















#### **"FREEDOM OF ASSEMBLY, THOUGHT & SPEECH"**

Gouache, watercolor and Conté pastels on hand torn archival cold press cotton rag