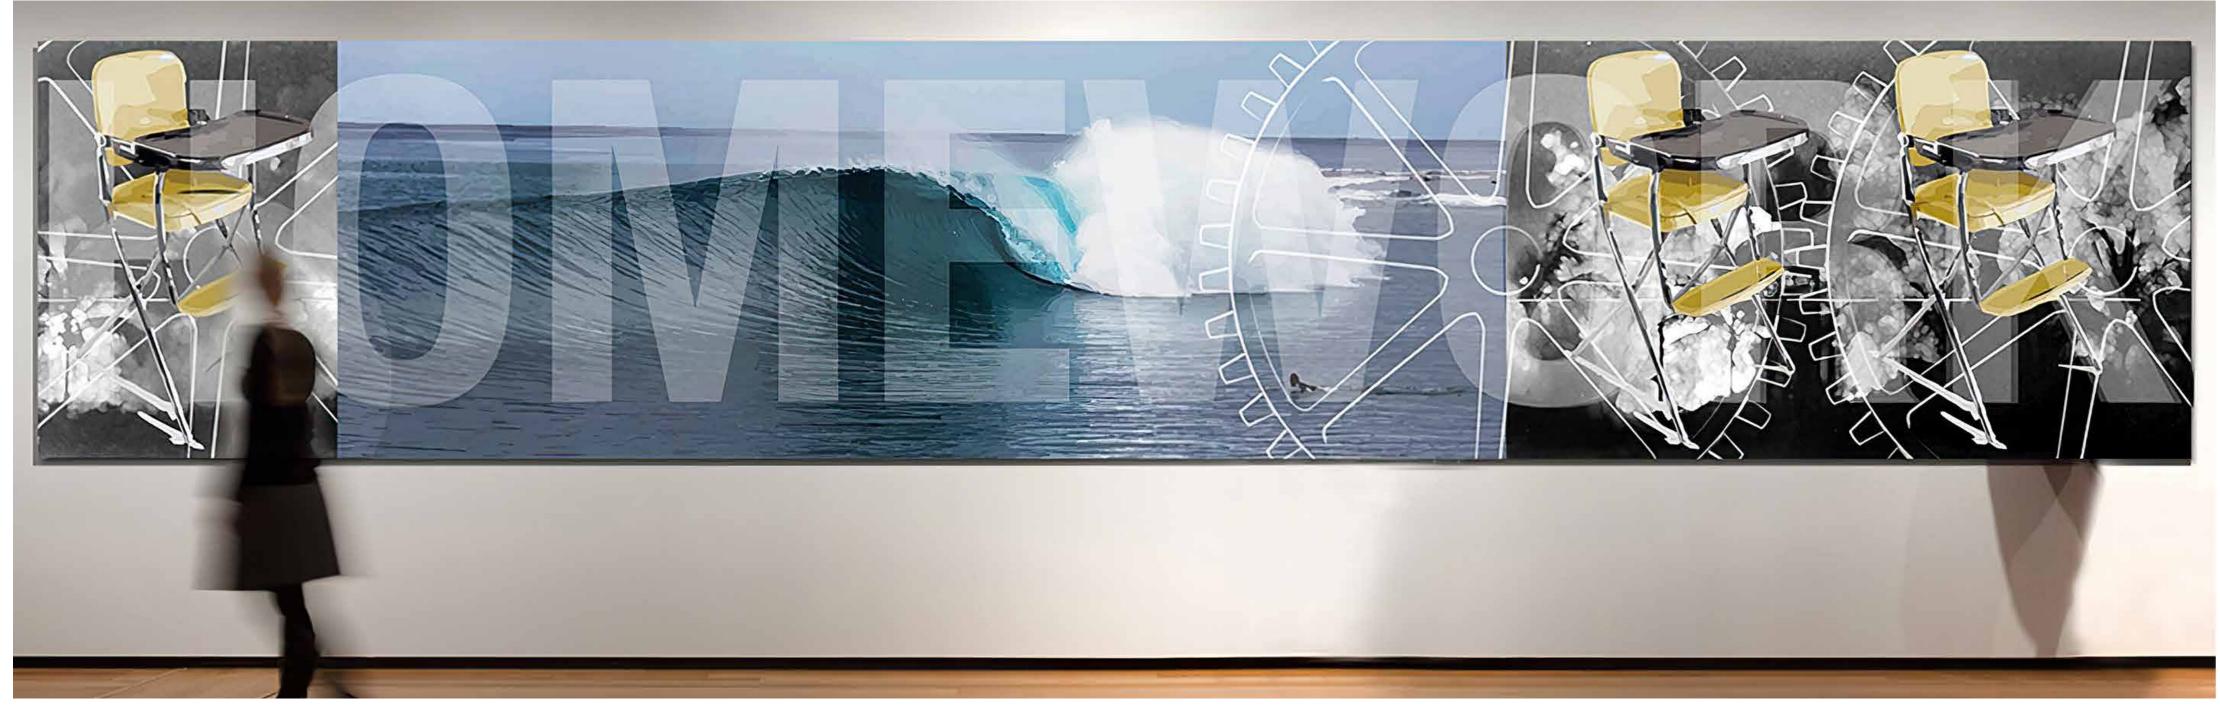

## ROBERT SANTORÉ | WORD PAINTINGS 03

"HOMEWORK" 60 x 216in (152.4 x 548.64cm) Oil, oil stick, military & industrial enamels on birch panel with micro-layer clay ground.