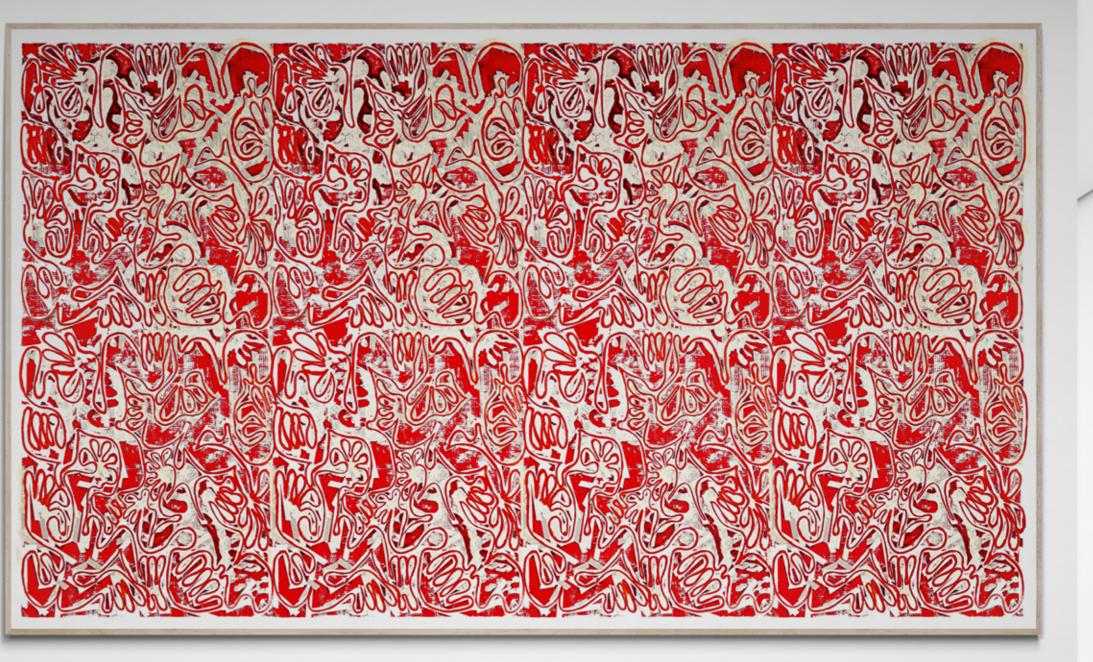

## **COVID CHAOS**

Robert Santoré introduces a selection of new works made since the onset of the global corona virus pandemic.

Using oil stick on cotton rag paper, the artist has here updated the visual language of his established "Tavarua Kava Jazz" series, in which deceptively crude archetypal figures express the fundamental joys, movement and simultaneously the tensions and traumas that course through contemporary life.

Santorés "Tavarua Kava Jazz" series has been characterized by figures rubbed into the pictorial surface in a kind of drawing through erasure, whereas his new COVID Chaos employ only the direct application of oil paint, oil stick over intense color in-studio produced gouache on cotton rag mounted to Belgian linen.

The repeated motif in his new works suggest both the ongoing context of global instability and our new reality.

Robert Santoré joins a cadre of influential contemporary American artists whose work employs a wide range of media to explore themes of art history, individual and shared cultural identities, personal narratives, literature, philosophy, materiality, and critical history. "Covid Chaos in an ongoing project. I have never thought these works as sketches for other works but as autonomous, complete and final."