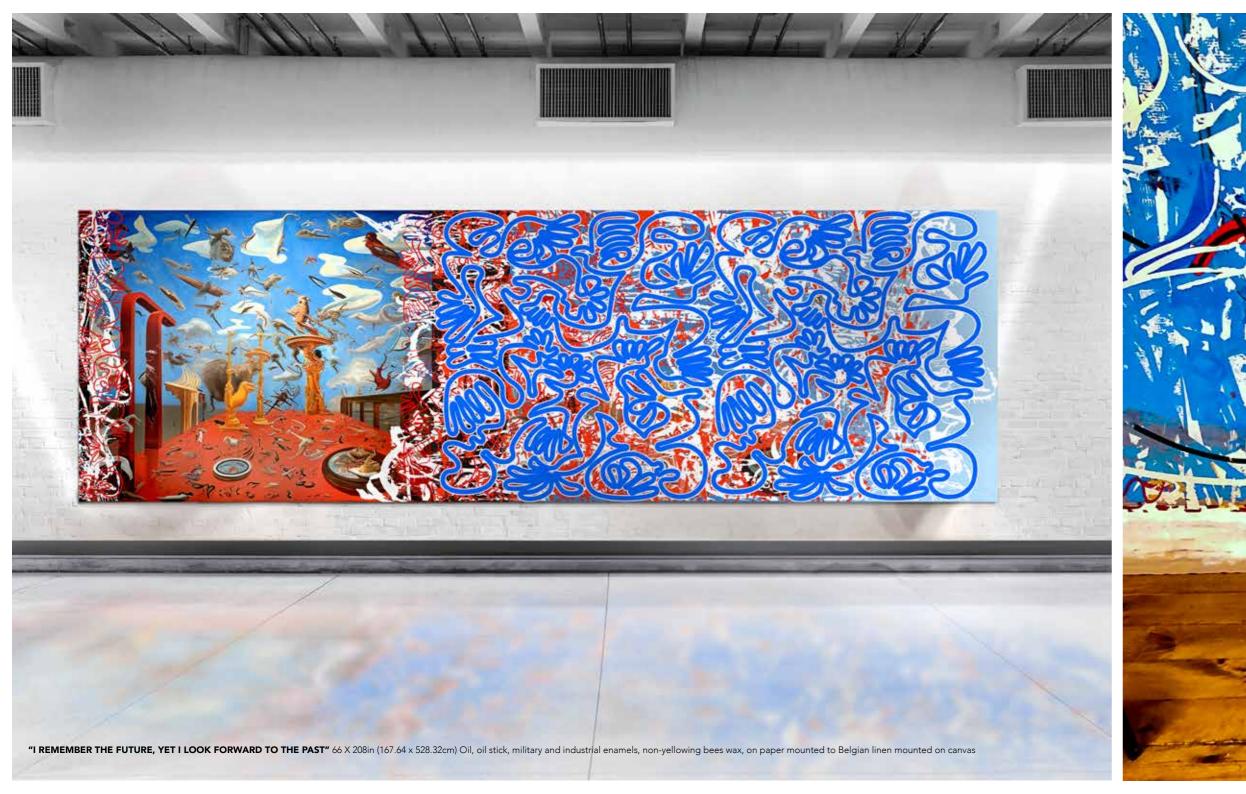

# FUTURE/PAST

Robert Santoré's latest artistic endeavor, *"I Remember The Future, Yet I Look Forward To The Past"* unveils a mesmerizing fusion of his recent series, Opera and Kava Dancers, while skillfully incorporating elements of surrealism and abstraction. Santoré's masterful ability to seamlessly blend diverse artistic styles and concepts results in a body of work that challenges traditional perceptions of time, memory, and anticipation.

"ORATIONES MEAE ERANT PARVAE ET FLAVAE" (My Prayers Were Small And Yellow) 66 X 208in (167.64 x 528.32cm) Oil, oil stick, military and industrial enamels, non-yellowing bees wax, on paper mounted to Belgian linen mounted on canvas

## FUTURE/PAST

Robert Santoré's latest artistic endeavor, "I Remember The Future, Yet I Look Forward To The Past," unveils a mesmerizing fusion of his recent series, Opera and Kava Dancers, while skillfully incorporating elements of surrealism and abstraction. Santoré's masterful ability to seamlessly blend diverse artistic styles and concepts results in a body of work that challenges traditional perceptions of time, memory, and anticipation.

"I REMEMBER THE FUTURE, YET I LOOK FORWARD TO THE PAST" 66 X 208in (167.64 x 528.32cm) Oil, oil stick, military and industrial enamels, non-yellowing bees wax, on paper mounted to Belgian linen mounted on canvas