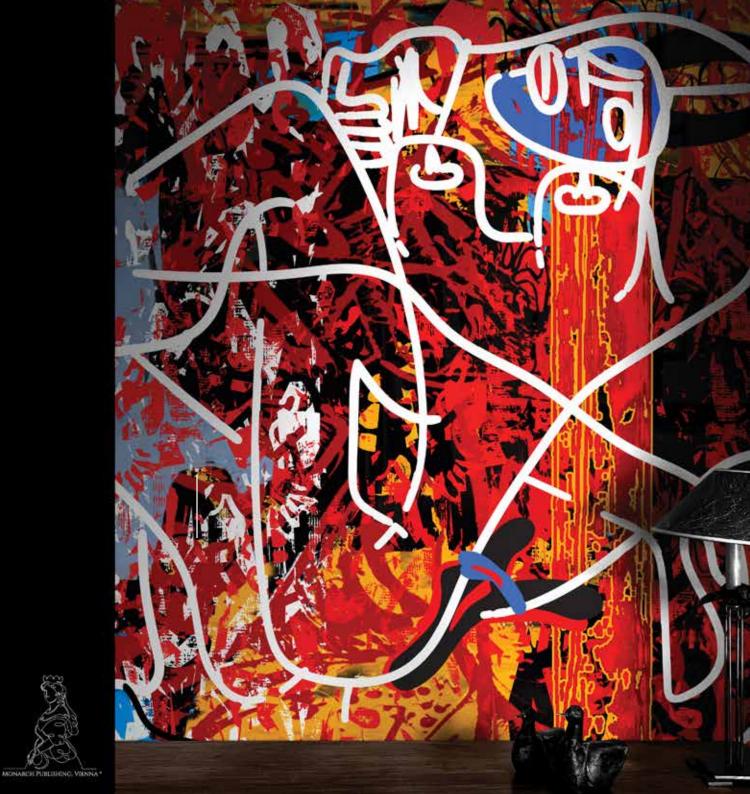

Detail of **"BRAVE ULYSSES"** 60 x 96in (152.4 x 243.84cm) Oil, oil stick, military and industrial enamels on paper on Belgian linen