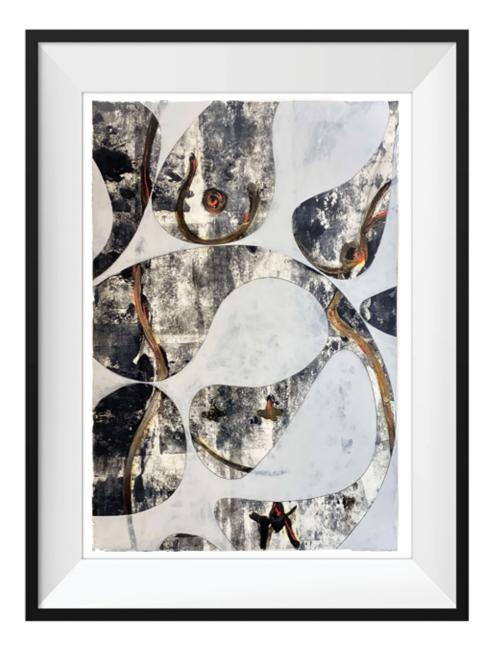

# TAVARUA/JAZZ

Oil stick on cotton rag paper mounted to Belgian linen the 'Tavarua Kava Jazz' series, in which deceptively crude archetypal figures express the fundamental joys, movement and simultaneously the tensions and traumas that course through contemporary life.

The sense of fast moving newsprint during the printing process employs intentional, random and accidental imagery providing a foundation or "*back story*" for the works.

In the foreground the figures are characterized by rubbing layer upon layer of oil stick creating the look of neoprene into the pictorial surface.

Embellishing the narrative a common hot rod car craft from the Southern California surfing culture, pin-striped figures again enhance the narratives, of dancing, singing, protesting, running, laughing and or weeping. *"I leave it to mood of the viewer to interpret the intention and movements of the figures in these works."* 