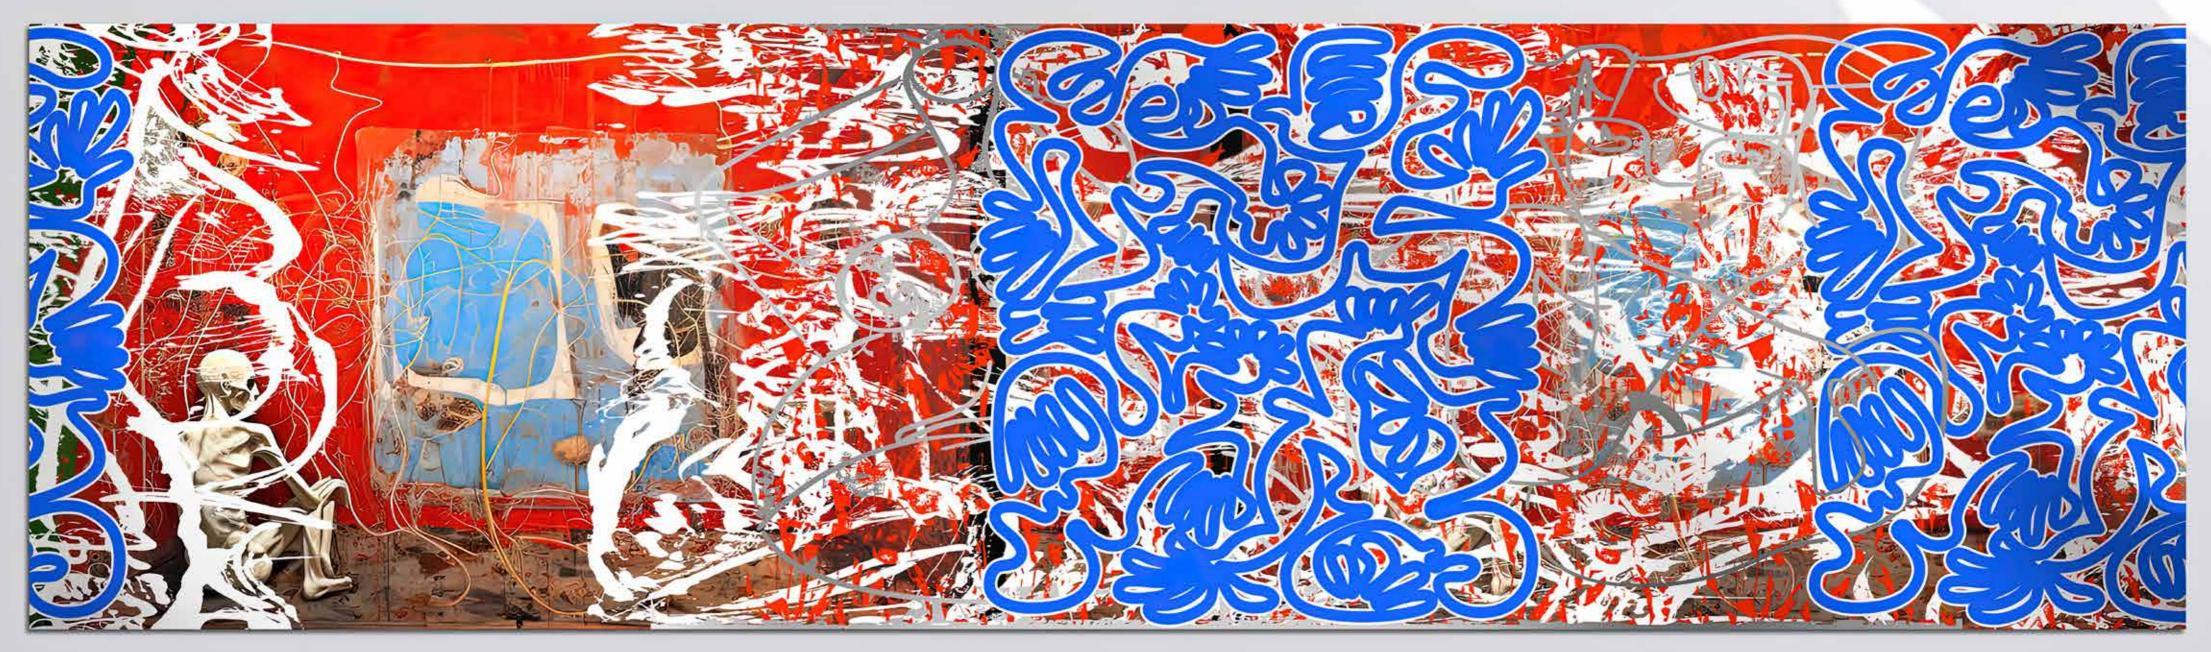

Robert Santoré, SOHO 2023 New York, Photo by Candice Solomon

"AT THE BASE OF THE MADONNA ON THE BOWERY" 100 x 276in (245 x 701.04cm) | Oil, oil stick, military and industrial enamels on paper on Belgian linen

"OMNIUM CREPITUS NOTUS HOMINI" (Of All The Noises Known To Man)100 x 100in (245 x 245 cm) | Oil, oil stick, military and industrial enamels on paper on Belgian linen

"THREE FLAGS" JASPER JOHNS

"RED" **ROBERT SANTORÉ** 