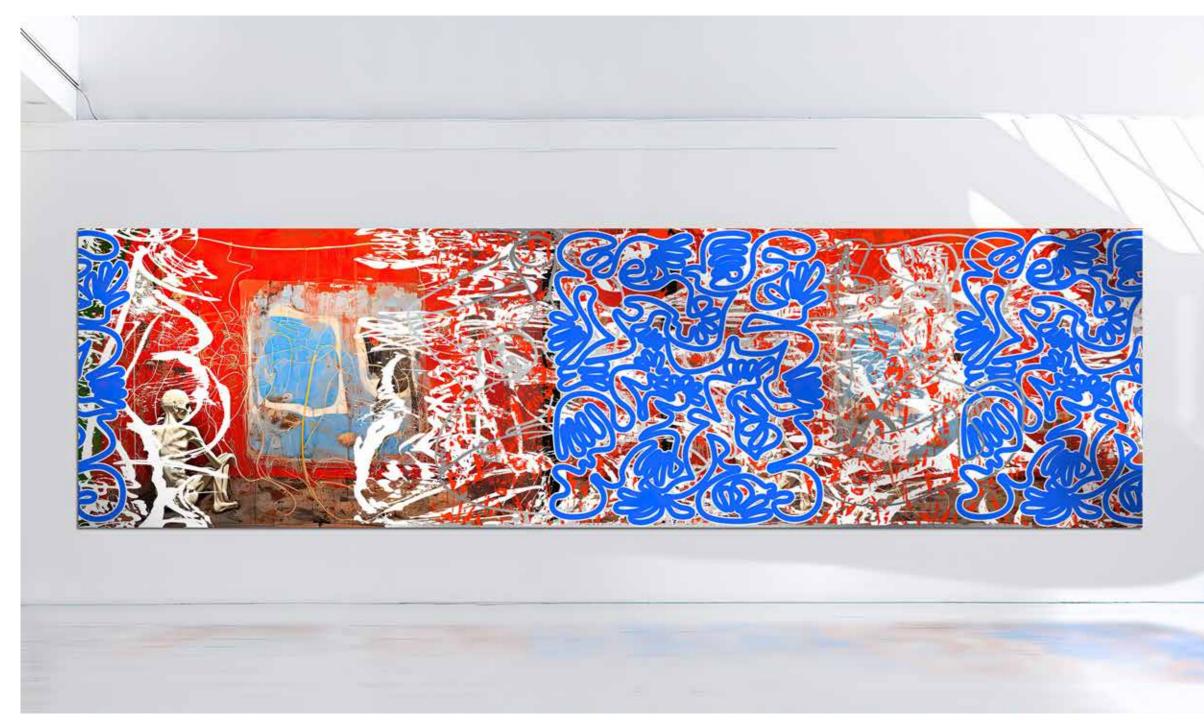

# FUTURE/PAST

Robert Santoré's latest artistic endeavor, *"I Remember The Future, Yet I Look Forward To The Past"* unveils a mesmerizing fusion of his recent series, Opera and Kava Dancers, while skillfully incorporating elements of surrealism and abstraction. Santoré's masterful ability to seamlessly blend diverse artistic styles and concepts results in a body of work that challenges traditional perceptions of time, memory, and anticipation.

## FUTURE/PAST

Robert Santoré's latest artistic endeavor, "I Remember The Future, Yet I Look Forward To The Past," unveils a mesmerizing fusion of his recent series, Opera and Kava Dancers, while skillfully incorporating elements of surrealism and abstraction. Santoré's masterful ability to seamlessly blend diverse artistic styles and concepts results in a body of work that challenges traditional perceptions of time, memory, and anticipation.

"I REMEMBER THE FUTURE, YET I LOOK FORWARD TO THE PAST" 66 X 208in (167.64 x 528.32cm) Oil, oil stick, military and industrial enamels, non-yellowing bees wax, on paper mounted to Belgian linen mounted on canvas