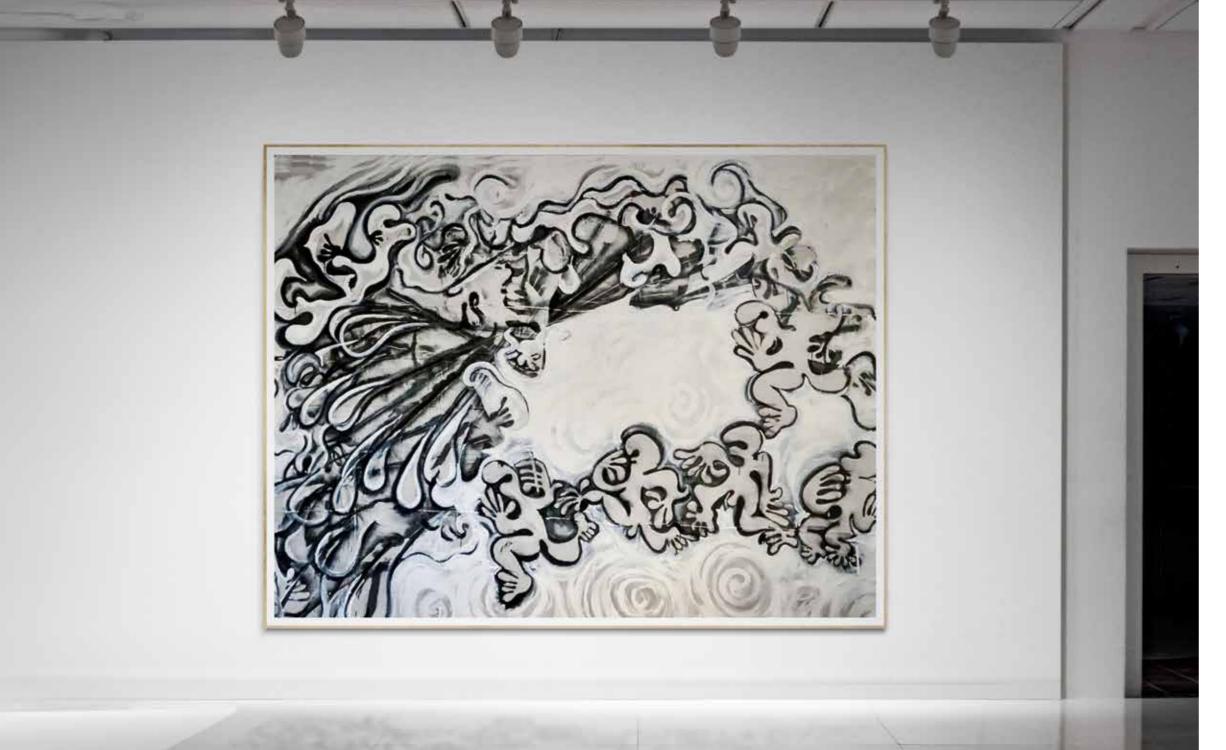

# TAVARUA / JAZZ

Personal South Pacific observations & stories of legends.

Like JAZZ, life is improvisational, surprising & full of the unexpected.

ROBERT SANTORÉ | 05

184 Robert Santoré: These Colors Taste Like Music: Tavarua Kava/Jazz

### ROBERT SANTORÉ | TAVARUA / JAZZ 05

# TAVARUA/JAZZ

Oil stick on cotton rag paper mounted to Belgian linen the 'Tavarua Kava Jazz' series, in which deceptively crude archetypal figures express the fundamental joys, movement and simultaneously the tensions and traumas that course through contemporary life.

The sense of fast moving newsprint during the printing process employs intentional, random and accidental imagery providing a foundation or "*back story*" for the works.

In the foreground the figures are characterized by rubbing layer upon layer of oil stick creating the look of neoprene into the pictorial surface.

Embellishing the narrative a common hot rod car craft from the Southern California surfing culture, pin-striped figures again enhance the narratives, of dancing, singing, protesting, running, laughing and or weeping. *"I leave it to mood of the viewer to interpret the intention and movements of the figures in these works."* 