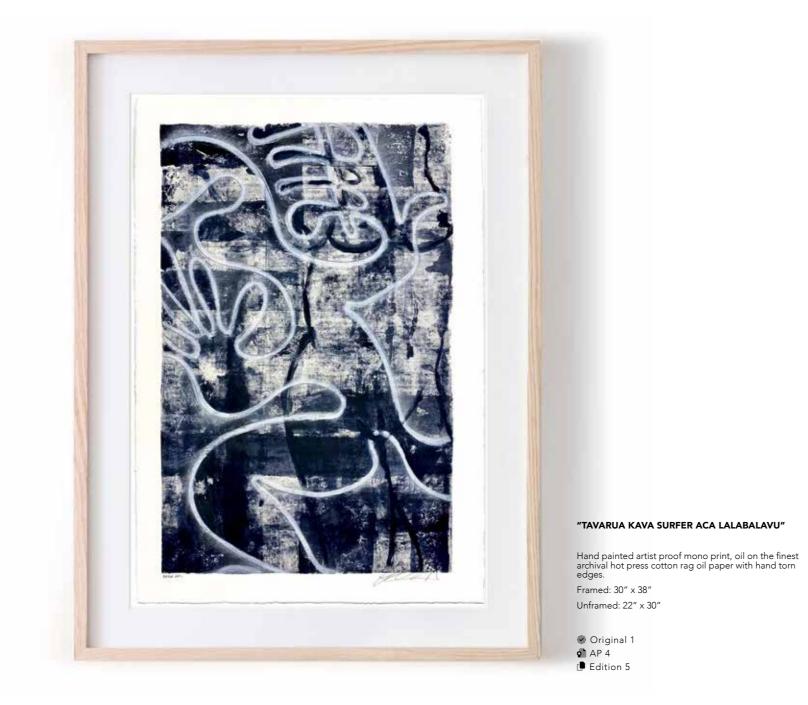

#### "KAVA DANCERS WITH ..."

93 x 44.5in (236.22 x 113.03 cm)

Mono-print, oil stick, chrome enamel on 100% cotton rag paper on Belgian linen w/NFC chip

DUBAI

Tavarua an island in Fiji has an area of 29 acres (120,000 m2), slightly larger than Manhattan's Battery Park. It is close to the main Fijian island, Viti Levu, and is surrounded by a coral reef. It is also known to be shaped, somewhat, like a heart.