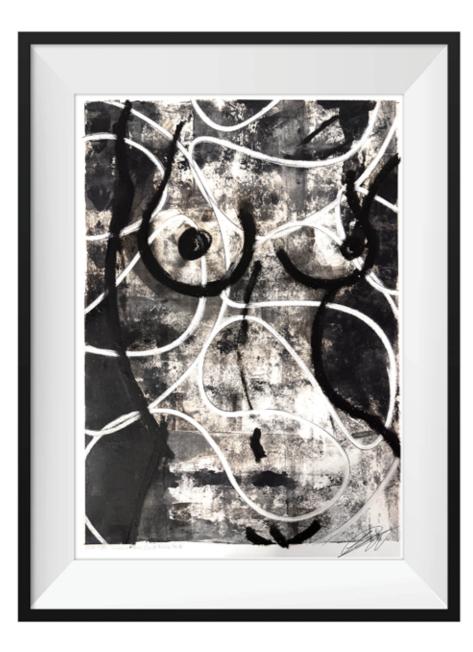

# TAVARUA/JAZZ

Oil stick on cotton rag paper mounted to Belgian linen the 'Tavarua Kava Jazz' series, in which deceptively crude archetypal figures express the fundamental joys, movement and simultaneously the tensions and traumas that course through contemporary life.

The sense of fast moving newsprint during the printing process employs intentional, random and accidental imagery providing a foundation or "*back story*" for the works.

In the foreground the figures are characterized by rubbing layer upon layer of oil stick creating the look of neoprene into the pictorial surface.

Embellishing the narrative a common hot rod car craft from the Southern California surfing culture, pin-striped figures again enhance the narratives, of dancing, singing, protesting, running, laughing and or weeping. *"I leave it to mood of the viewer to interpret the intention and movements of the figures in these works."* 