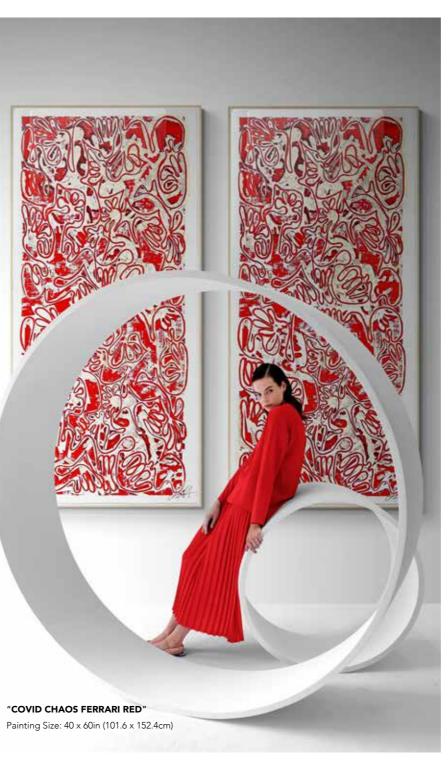

#### "COVID CHAOS FERRARI RED"

Painting Size: 40 x 60in (101.6 x 152.4cm)

Hand printed limited edition silkscreen, hand painted high gloss enamel on the finest cold press archival acid free press 100% cotton rag paper with hand torn edges. Each one is slightly different and is an original on its own. Comes w/NFC chip.