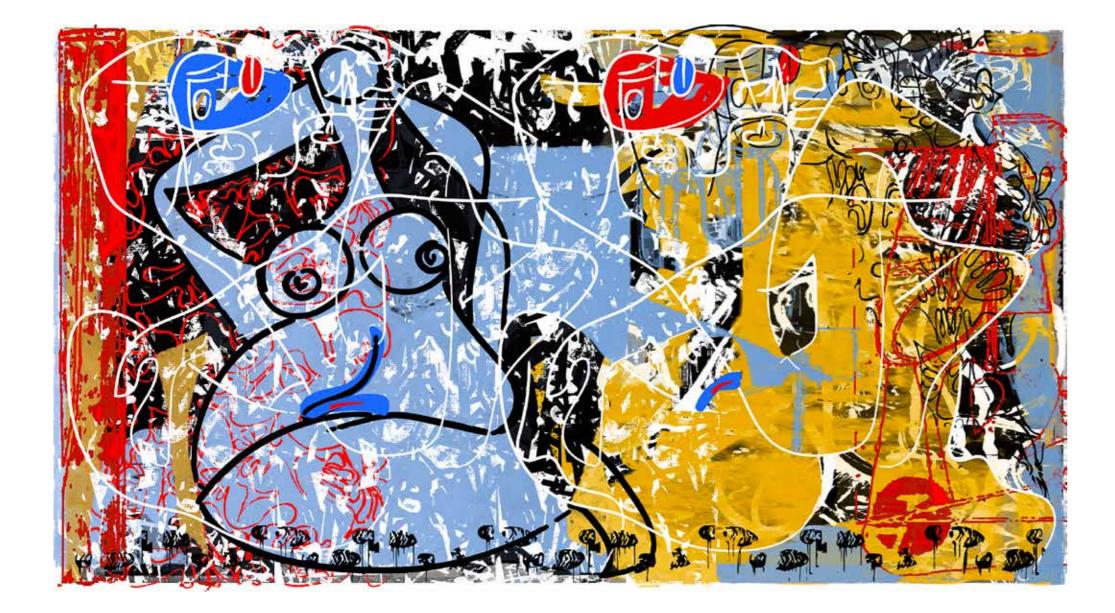

## **COVID CHAOS**

Robert Santoré introduces a selection of new works made since the onset of the global corona virus pandemic.

Using oil stick on cotton rag paper, the artist has here updated the visual language of his established "Tavarua Kava Jazz" series, in which deceptively crude archetypal figures express the fundamental joys, movement and simultaneously the tensions and traumas that course through contemporary life.

Santorés "Tavarua Kava Jazz" series has been characterized by figures rubbed into the pictorial surface in a kind of drawing through erasure, whereas his new COVID Chaos employ only the direct application of oil paint, oil stick over intense color in-studio produced gouache on cotton rag mounted to Belgian linen.

The repeated motif in his new works suggest both the ongoing context of global instability and our new reality.

Robert Santoré joins a cadre of influential contemporary American artists whose work employs a wide range of media to explore themes of art history, individual and shared cultural identities, personal narratives, literature, philosophy, materiality, and critical history. "Covid Chaos in an ongoing project. I have never thought these works as sketches for other works but as autonomous, complete and final."