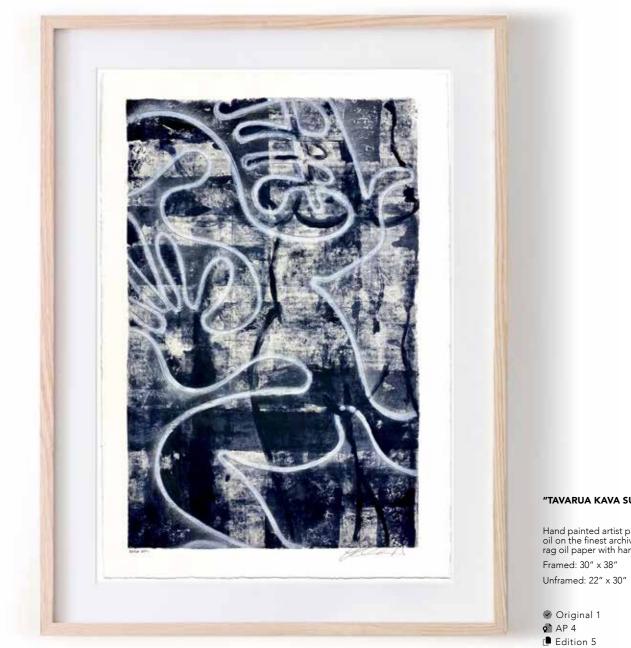

#### "KAVA DANCERS WITH ..."

93 x 44.5in (236.22 x 113.03 cm)

Mono-print, oil stick, chrome enamel on 100% cotton rag paper on Belgian linen w/NFC chip

DUBAI

Tavarua an island in Fiji has an area of 29 acres (120,000 m2), slightly larger than Manhattan's Battery Park. It is close to the main Fijian island, Viti Levu, and is surrounded by a coral reef. It is also known to be shaped, somewhat, like a heart.