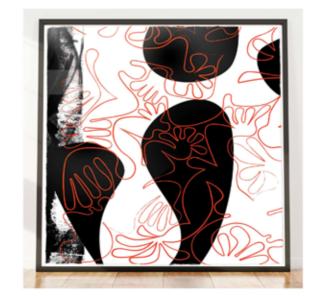

## **COVID CHAOS**

Robert Santoré introduces a selection of new works made since the onset of the global corona virus pandemic.

Using oil stick on cotton rag paper, the artist has here updated the visual language of his established "Tavarua Kava Jazz" series, in which deceptively crude archetypal figures express the fundamental joys, movement and simultaneously the tensions and traumas that course through contemporary life.

Santorés "Tavarua Kava Jazz" series has been characterized by figures rubbed into the pictorial surface in a kind of drawing through erasure, whereas his new COVID Chaos employ only the direct application of oil paint, oil stick over intense color in-studio produced gouache on cotton rag mounted to Belgian linen.

The repeated motif in his new works suggest both the ongoing context of global instability and our new reality.

Robert Santoré joins a cadre of influential contemporary American artists whose work employs a wide range of media to explore themes of art history, individual and shared cultural identities, personal narratives, literature, philosophy, materiality, and critical history. "Covid Chaos in an ongoing project. I have never thought these works as sketches for other works but as autonomous, complete and final."